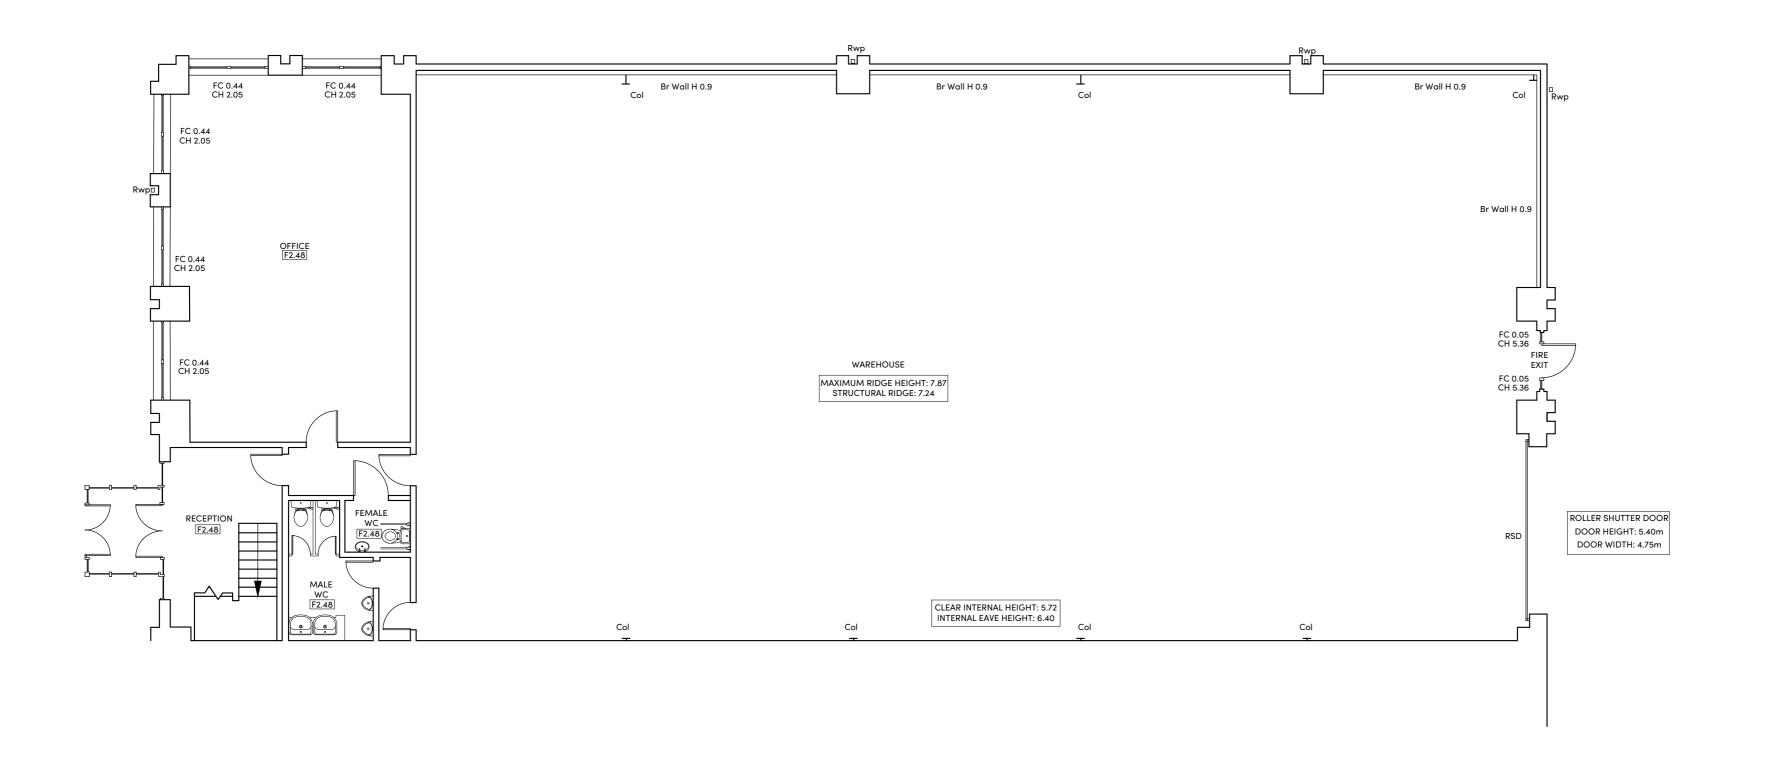

## **GROUND FLOOR**



## NOTES

ALL DIMENSIONS TO BE CHECKED ON SITE AND NOT SCALED FROM THIS DRAWING.
2) HOLLIS SHALL BE INFORMED IN WRITING OF ANY DISCREPANCIES.
3) ALL DIMENSIONS ARE IN METRES ONLY.
4) THE ORIGIN AND ORIENTATION OF THE SURVEY GRID RELATE TO AN ARBITRARY GRID.
5) ALL LEVELS ARE BASED ON AN ARBITRARY DATUM.

| KE | Υ  |      |
|----|----|------|
|    | нр | Hand |

| Alarm                             | HR    | Handrail                         |
|-----------------------------------|-------|----------------------------------|
| Air Conditioner                   | IC    | Inspection Cover                 |
| Arch Height                       | IRF   | Iron Railing Fence               |
| Arch Level                        | IB    | lunction Box                     |
| Arch