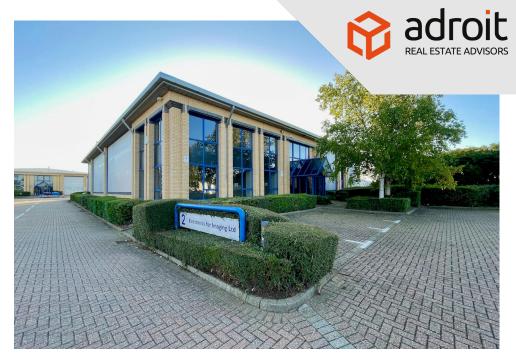

## **Description**

A semi detached brick built unit with two storey offices, dedicated car parking and a separate loading area. The unit benefits from three phase power, mains gas and 5.65m clear internal height. The unit has been redecorated by the outgoing occupier and the landlord is proposing to undertake additional modernisation works.