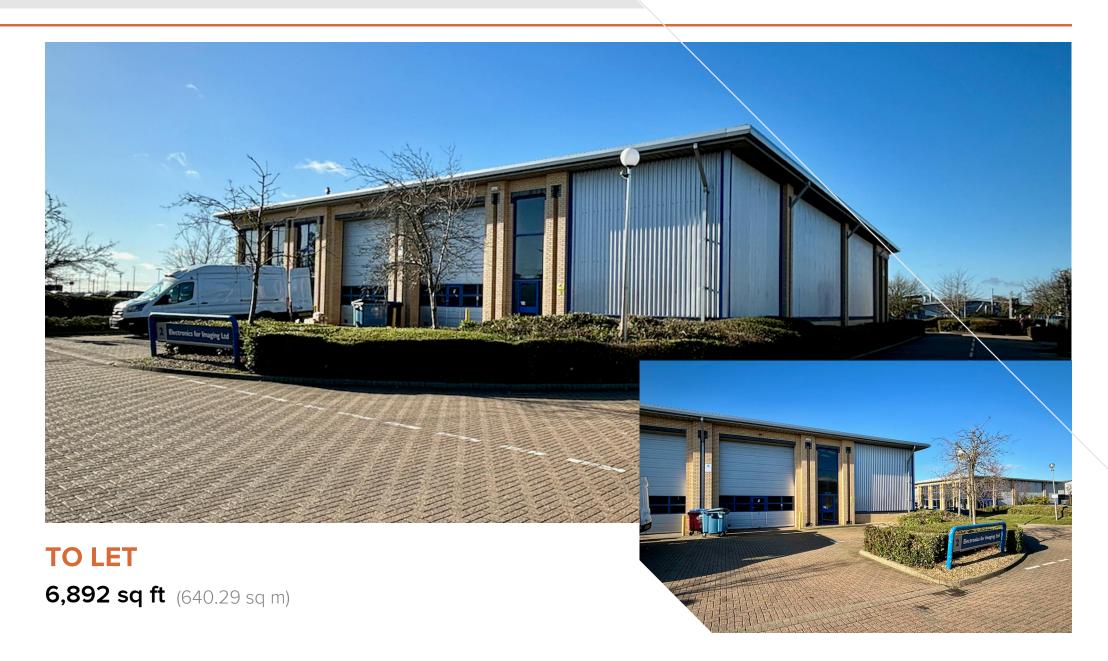

## **Description**

A semi detached brick built unit with two storey offices, dedicated car parking and a separate loading area. The unit benefits from three phase power, mains gas and 5.65m clear internal height. The unit has been redecorated by the outgoing occupier and the landlord is proposing to undertake additional modernisation works.

#### **Accommodation**

The accommodation comprises the following areas:

| Total                  | 6,892 | 640.28 |
|------------------------|-------|--------|
| 1st - GF & 1st Offices | 1,896 | 176.14 |
| Ground - Warehouse     | 4,996 | 464.14 |
| Name                   | sq ft | sq m   |