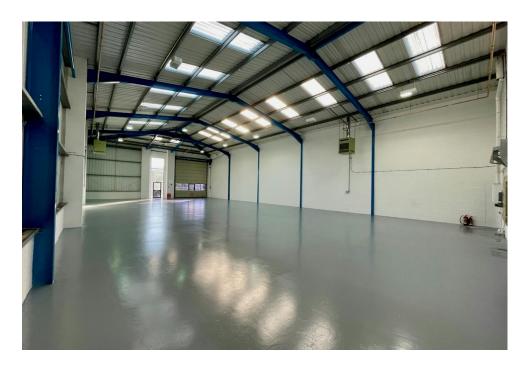

## **Description**

A semi detached brick built unit with two storey offices, dedicated car parking and a separate loading area. The unit benefits from three phase power, mains gas and 5.65m clear internal height. The unit has been redecorated by the outgoing occupier and the landlord is proposing to undertake additional modernisation works.