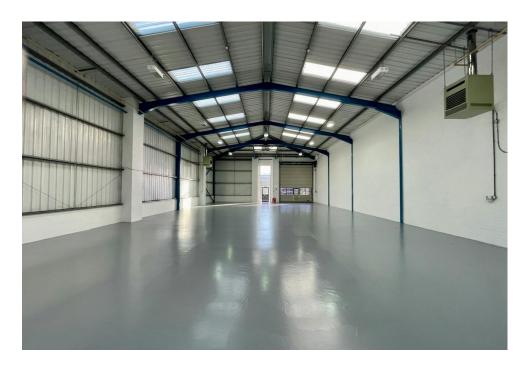

## **Description**

A semi detached brick built unit with two storey offices, dedicated car parking and a separate loading area. The unit benefits from three phase power, mains gas and 5.65m clear internal height. The unit has been redecorated by the outgoing occupier and the landlord is proposing to undertake additional modernisation works.