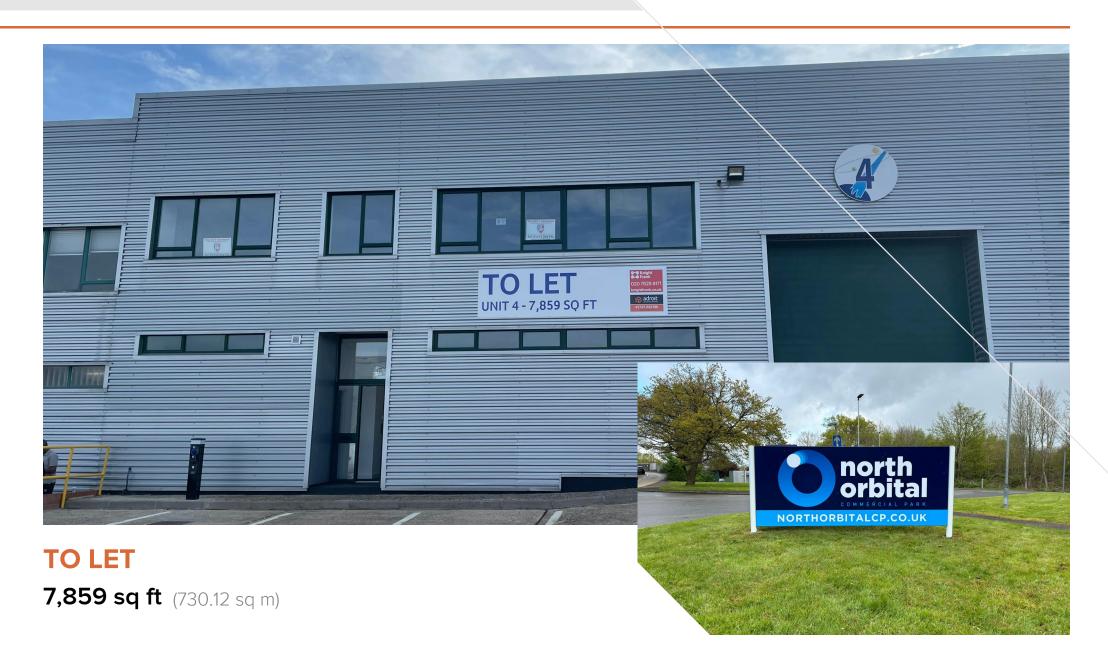

# Unit 4 North Orbital Commercial Park, Napsbury

St Albans, AL1 1XB

# **Description**

Mid terrace steel portal frame unit that has been completely refurbished. Ground floor provides a clear warehouse area with small undercroft accessed via a single up and over electric loading door. Male and female toilets are located on the ground floor. To the 1st floor the unit offers new fully refurbished offices overlooking the yard and parking areas

#### **Accommodation**

| Name         | sq ft | sq m   |
|--------------|-------|--------|
| Ground       | 7,087 | 658.40 |
| 1st - Office | 772   | 71.72  |
| Total        | 7,859 | 730.12 |