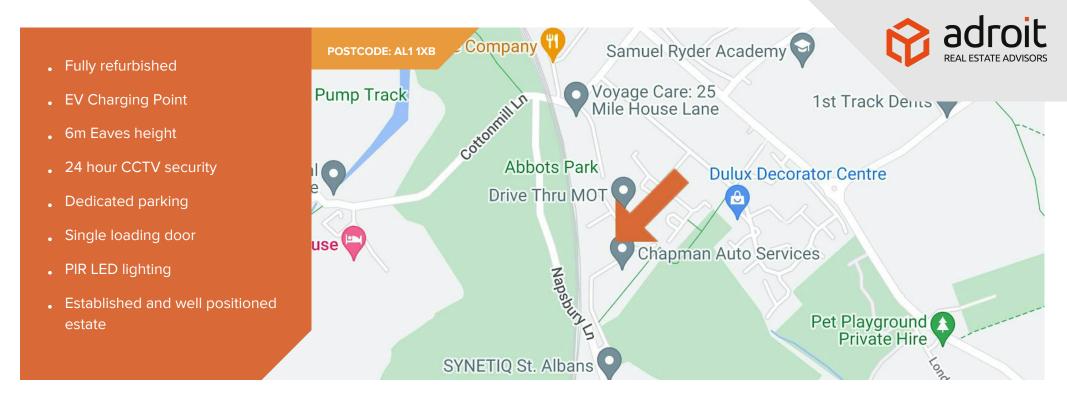

### Location

The estate is well positioned to offer access to Central London, the South East and the wider country being close to the M25, M1 and A1. St Albans City centre is also closely offering an excellent train service into London and the wider region. There are walkways and pathways from the estate with connections to the wider local countryside.