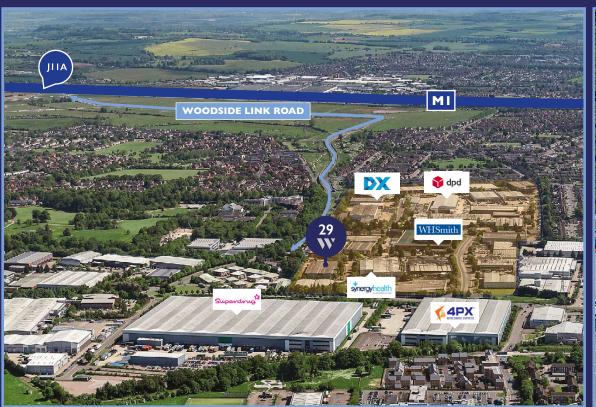

### LOCATION

Woodside is strategically located in a prime position midway between Junctions II & IIa of the MI with easy access to the motorway via the A505 and new Woodside Link Road. The MI provides a direct link to the M25 to the south and M6 to the North. Woodside is within 10 miles of London Luton Airport and Luton Mainline Station which can also be reached via the guided busway which has an alighting point at White Lion Retail Park.

Major occupiers on the estate include WH Smith, DPD, Synergy Healthcare and DX.

## **DRIVE TIMES**

| MI ▶ JUNCTION     &    a | 7 Mins  | 3 Miles  |
|--------------------------|---------|----------|
| LONDON LUTON AIRPORT     | 15 Mins | 10 Miles |
| M25                      | 25 Mins | 18 Miles |
| PARK ROYAL               | 51 Mins | 34 Miles |
| CENTRAL LONDON           | 76 Mins | 36 Miles |
| M6                       | 63 Mins | 56 Miles |