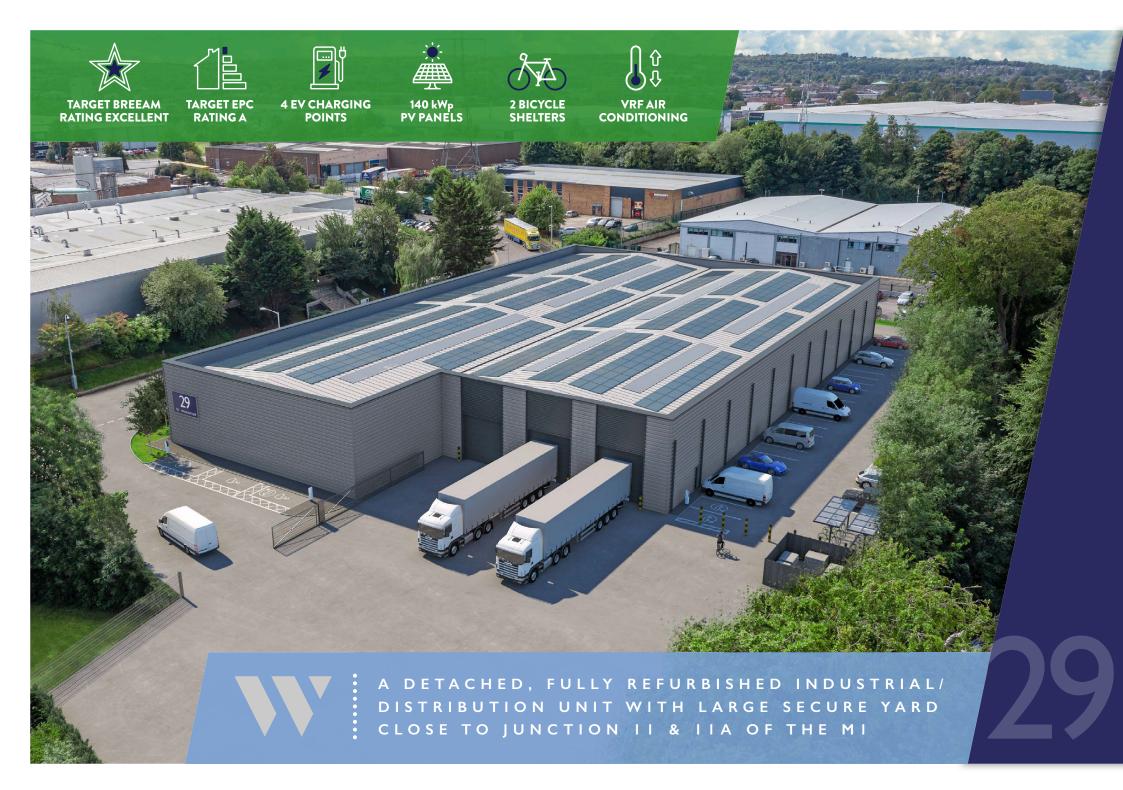

# WOODSIDE UNIT 29 | VEREY ROAD, DUNSTABLE, LU5 4TT COMPREHENSIVELY REFURBISHED 40,191 SQ FT INDUSTRIAL / DISTRIBUTION UNIT TO LET

# DESCRIPTION

Unit 29 is a fully refurbished detached industrial/distribution unit of steel portal frame construction situated on Verey Road in the Woodside Industrial Estate. The unit will be available for occupation QI 2024.

## SPECIFICATION

► Eaves height 6.64m

▶ 47m yard depth

▶ 4 22kW EV charging points

▶ 3 level access doors

▶ 140 kWp PV Panels

► High quality offices ▶ Large secure yard

▶ 33 car parking spaces