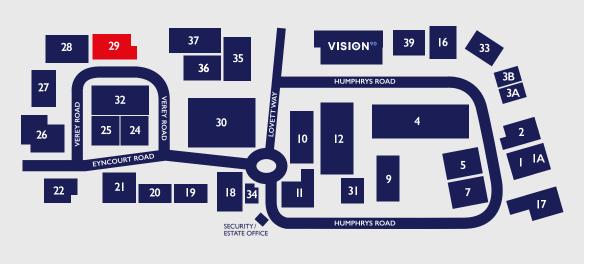

Woodside Industrial Estate offers a mature, managed landscaped environment whilst benefitting from on-site security, monitored CCTV throughout the estate, an estate office, broadband facilities and a good local bus service.

Major occupiers on the estate include WH Smith, DPD, Synergy Healthcare and DX.