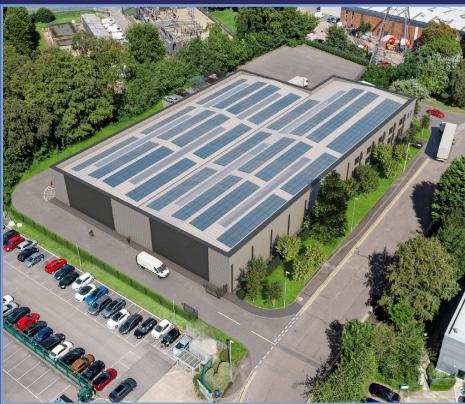

# DESCRIPTION

Unit 29 is a fully refurbished detached industrial/distribution unit of steel portal frame construction situated on Verey Road in the Woodside Industrial Estate. The unit will be available for occupation QI 2024.

## SPECIFICATION

► Eaves height 6.64m

▶ 47m yard depth

▶ 4 22kW EV charging points

▶ 3 level access doors

▶ 140 kWp PV Panels

► High quality offices ▶ Large secure yard

▶ 33 car parking spaces