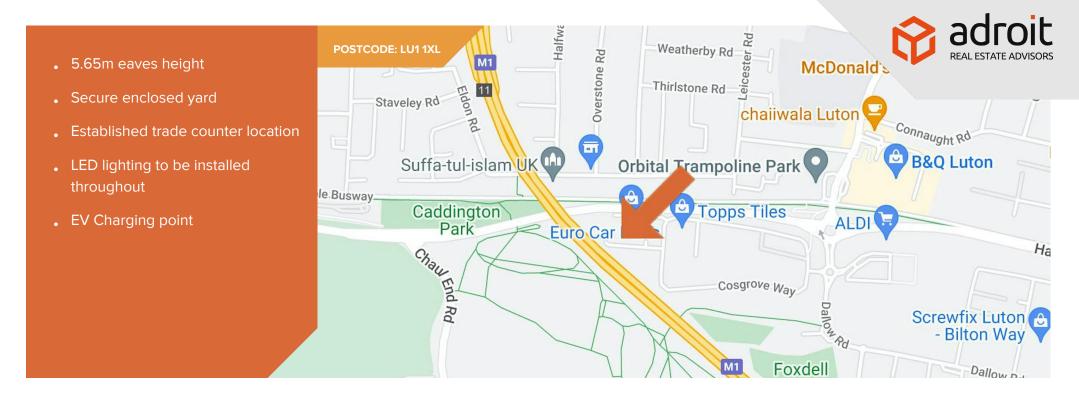

## **Description**

The unit benefits from 5.65m eaves height, lighting within the warehouse, 3 phase power, a roller shutter door, a ground floor office and an enclosed yard. The unit has been redecorated throughout with the addition of LED lighting in the offices & warehouse and an electric charging point to follow.

### Location

The unit sits on Cosgrove Way, one of the main trade counter areas off of Dallow Road, close to Luton town centre and M1 Junction 11. Nearby occupiers include Euro Car Parts, Pipe Centre, Topps Tiles, Plumb & Parts Centre, Home Tiles and Al Murad.