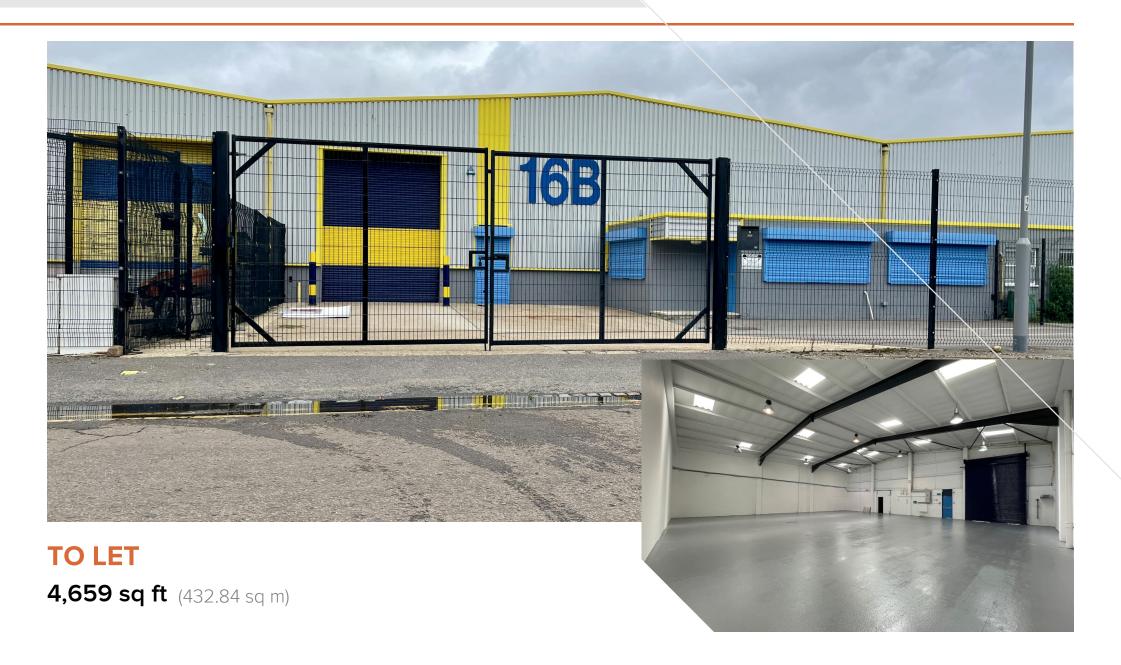

# **Unit 16B Cosgrove Way**

Luton, LU1 1XL

## **Description**

The unit benefits from 5.65m eaves height, lighting within the warehouse, 3 phase power, a roller shutter door, a ground floor office and an enclosed yard. The unit has been redecorated throughout with the addition of LED lighting in the offices & warehouse and an electric charging point to follow.