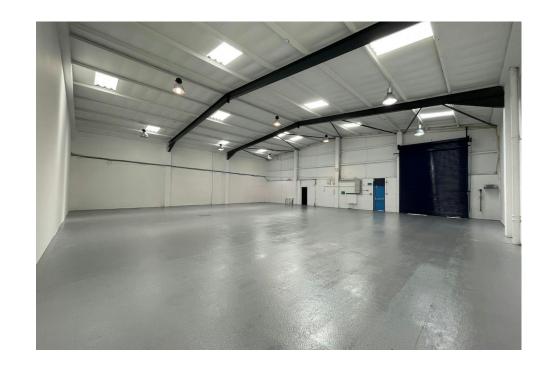

## **Description**

The unit benefits from 5.65m eaves height, lighting within the warehouse, 3 phase power, a roller shutter door, a ground floor office and an enclosed yard. The unit has been redecorated throughout with the addition of LED lighting in the offices & warehouse and an electric charging point to follow.