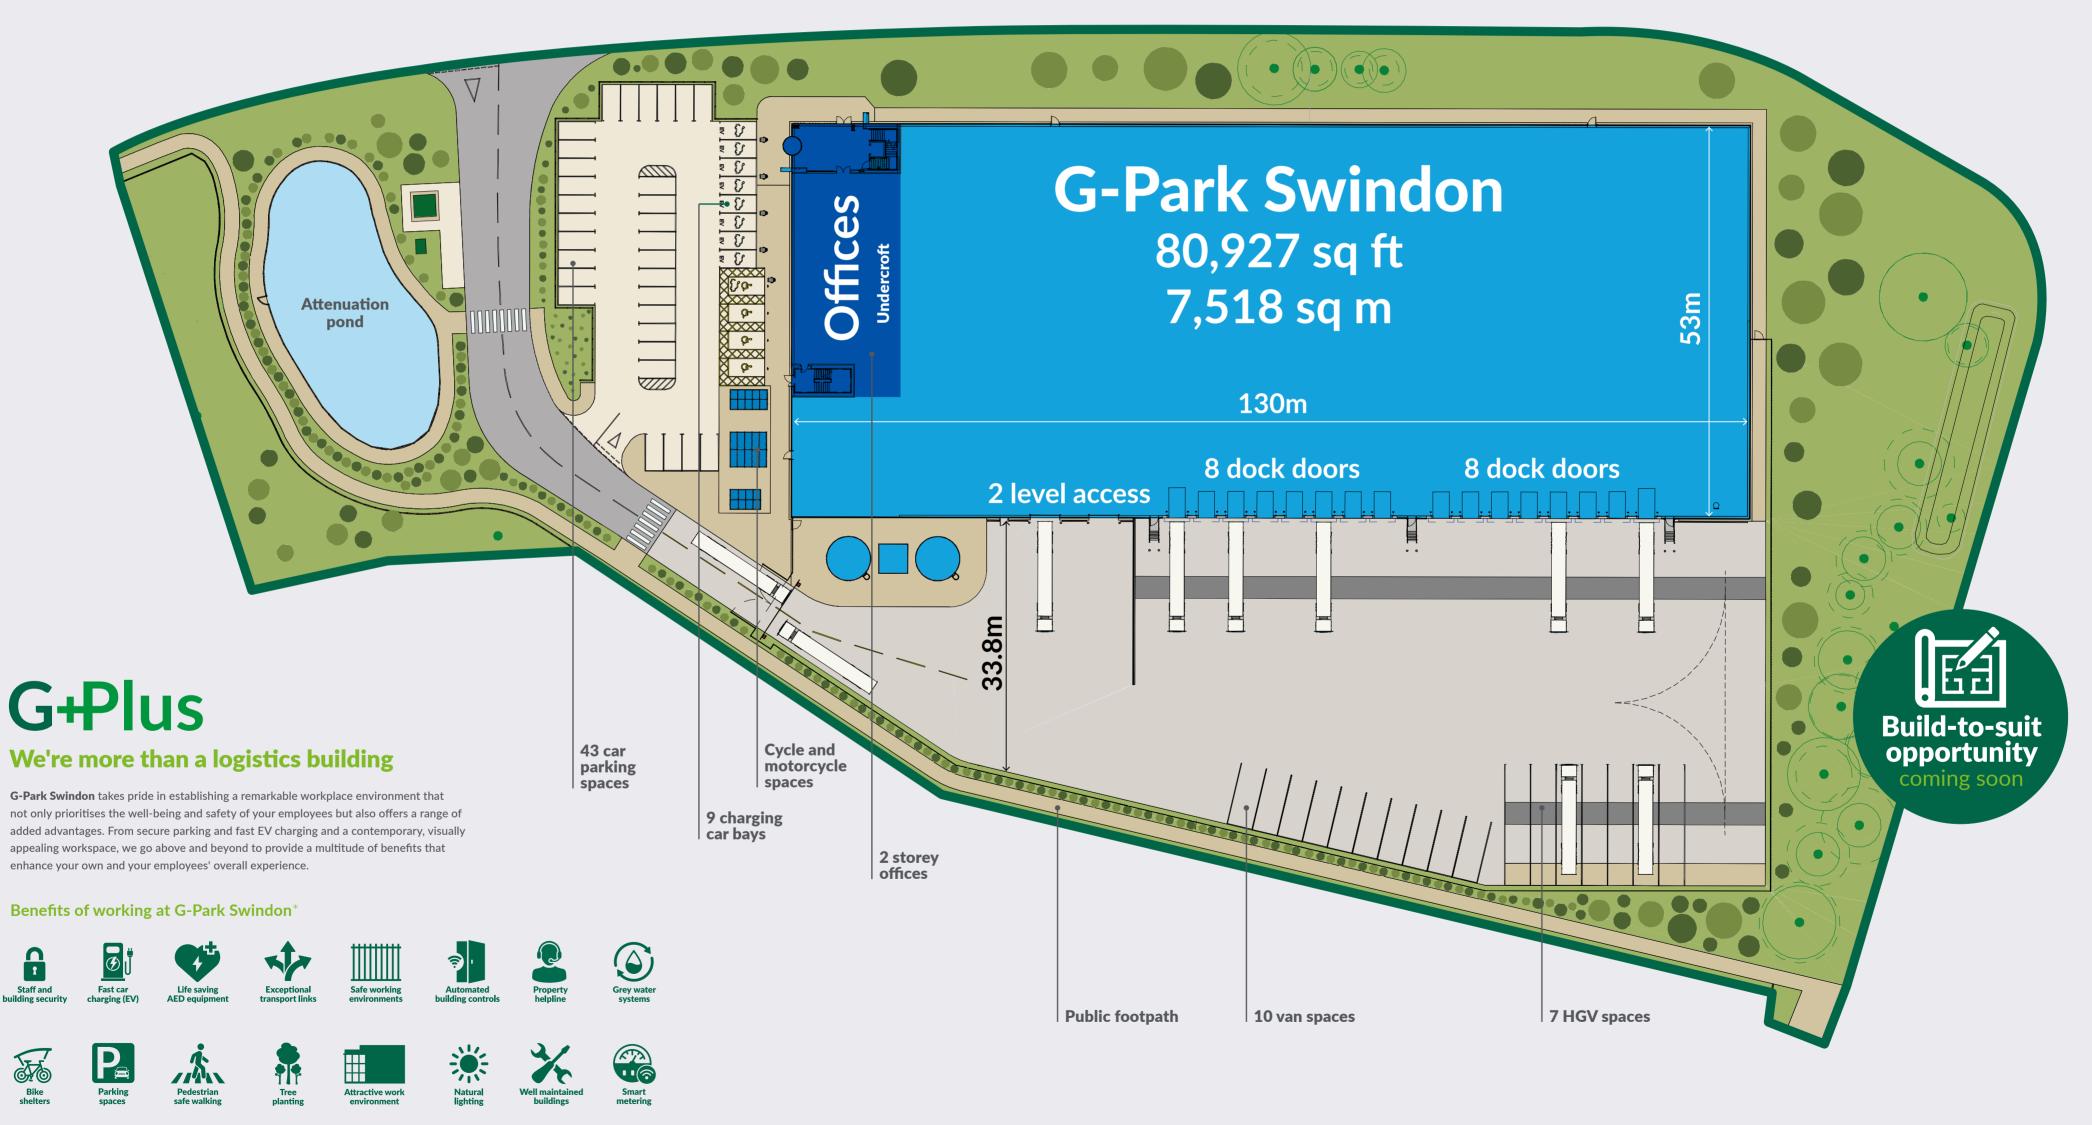

## **G-Park** Swindon Site plan & schedule

| SCHEDULE                          |                                |                                |                                |                                |                                   |                |                 |               |                 |
|-----------------------------------|--------------------------------|--------------------------------|--------------------------------|--------------------------------|-----------------------------------|----------------|-----------------|---------------|-----------------|
| Warehouse                         | Warehouse<br>(reduced height)  | Office<br>undercroft (GF)      | Office<br>1st floor            | Office<br>2nd floor meeting    | Total GIA                         | Car<br>parking | Clear<br>height | Dock<br>doors | Level<br>access |
| <b>68,516 sq ft</b><br>6,365 sq m | <b>4,338 sq ft</b><br>403 sq m | <b>1,269 sq ft</b><br>118 sq m | <b>5,565 sq ft</b><br>517 sq m | <b>1,238 sq ft</b><br>115 sq m | <b>80,927 sq ft</b><br>7,518 sq m | 43             | 12.5m           | 16            | 2               |