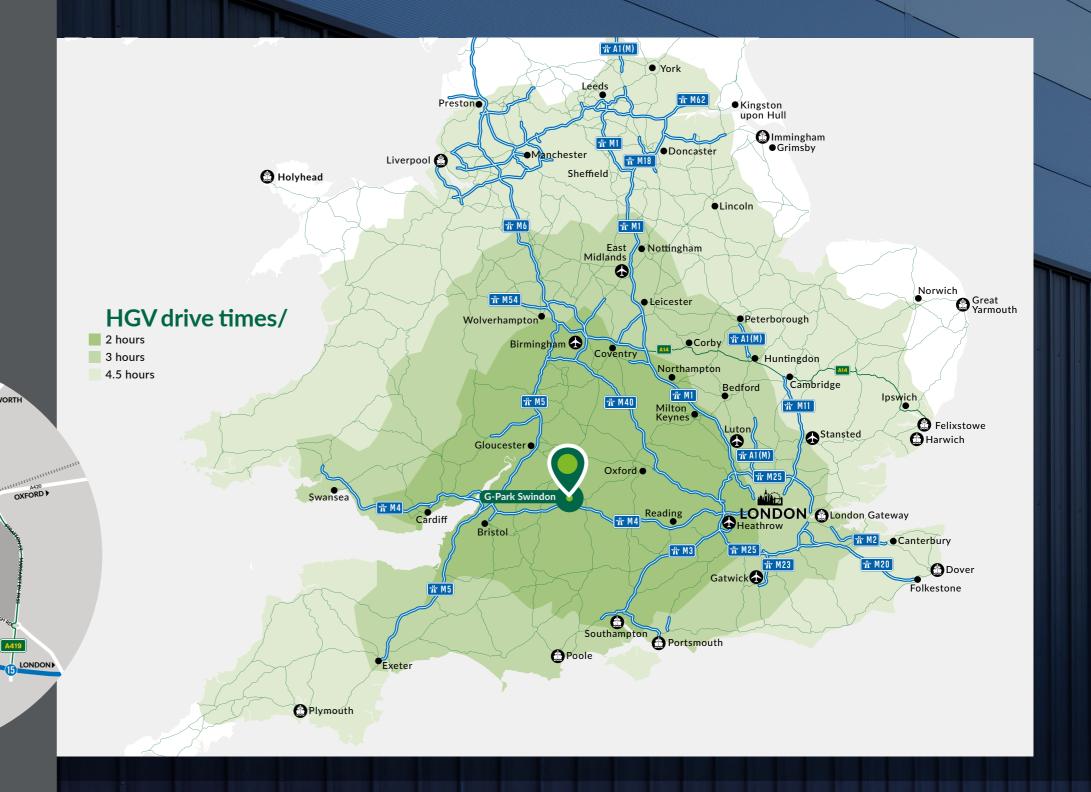

#### Location/

G-Park Swindon is prominently positioned on the A419. The A419 (Stratton St. Margaret bypass) is easily accessed and gives fast direct dual carriageway access to the M4 Junction 15, and the national motorway network.