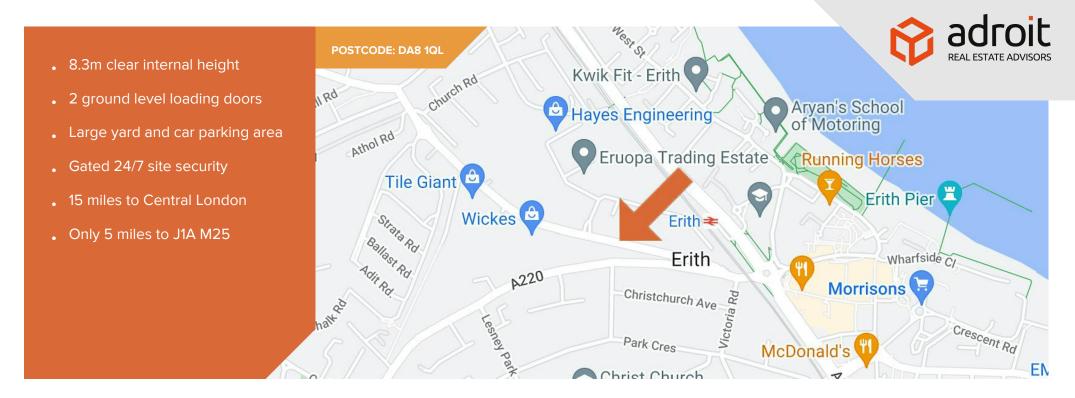

# **Description**

A semi-detached warehouse unit benefiting from 8.3m clear internal height, a large yard to the north and east elevations and 2 ground level loading doors.

## Location

The unit is situated on the established Europa Trading Estate, Fraser Road, which is located approximately 5 miles west of J1A M25 (via A206) and 15 miles south east of Central London.

Erith mainline station is only a short walk away from the estate and provides direct links to London Bridge in approximately 35 mins.