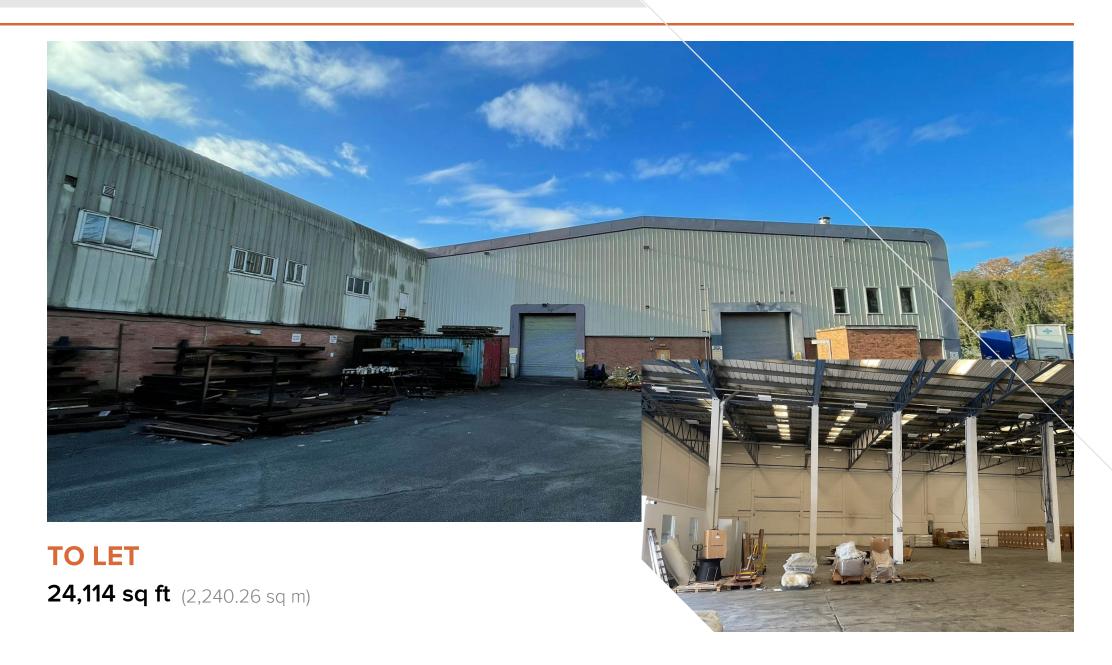

# **Description**

A semi-detached warehouse unit benefiting from 8.3m clear internal height, a large yard to the north and east elevations and 2 ground level loading doors.

## **Accommodation**

The accommodation comprises the following areas:

| Total       | 24,114 | 2,240.26 |
|-------------|--------|----------|
| Warehouse   | 24.114 | 2,240.26 |
| Description | sq ft  | sq m     |