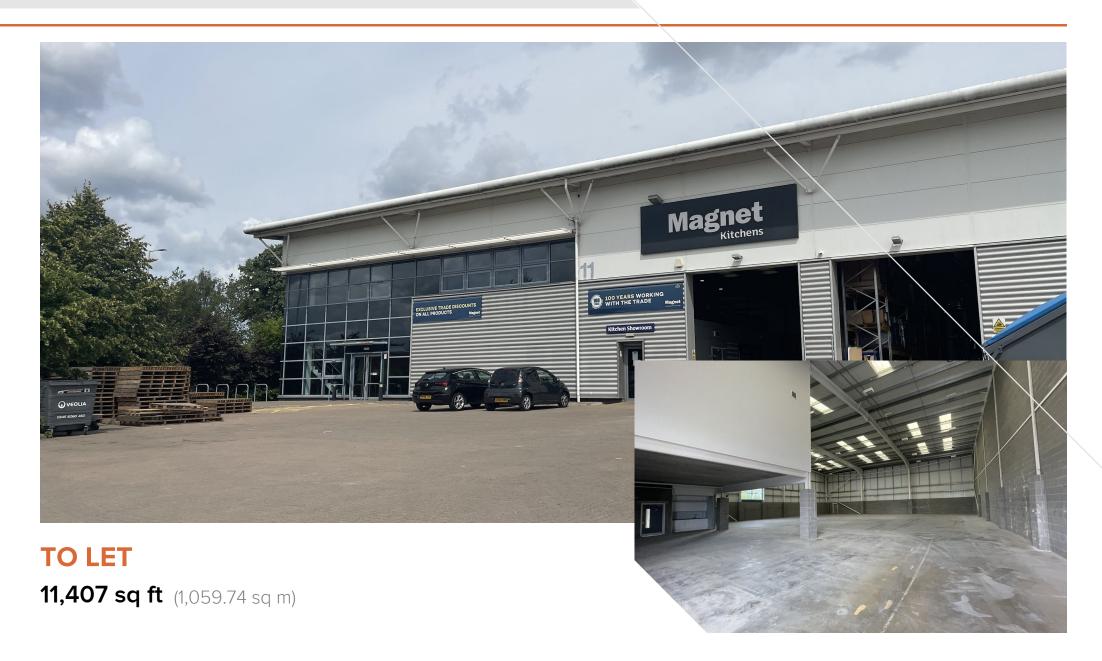

# **Unit 11, Quadrant Park, Mundells**

Welwyn Garden City, AL7 1FS

## **Description**

Unit 11 Quadrant Park is high quality prominent Ind warehouse unit in Welwyn Garden City. The unit offers modern standard accommodation with a clear internal height of 7.8m, dedicated yard and generous parking provision. The unit is to be refurbished and could suit a trade counter operation or regular ind/wh operations.

## **Accommodation**

The accommodation comprises the following areas:

| Total  | 11,407 | 1,059.74 |
|--------|--------|----------|
| 1st    | 1,765  | 163.97   |
| Ground | 9,642  | 895.77   |
| Name   | sq ft  | sq m     |