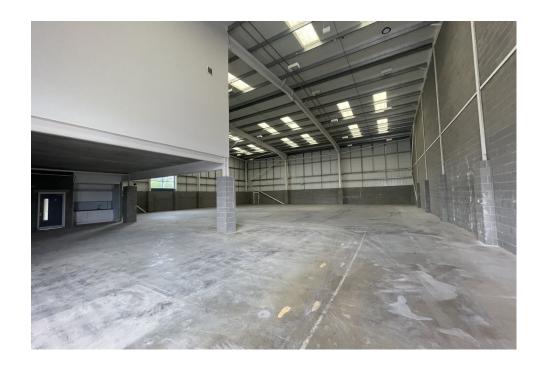

## **Description**

Unit 11 Quadrant Park is high quality prominent Ind warehouse unit in Welwyn Garden City. The unit offers modern standard accommodation with a clear internal height of 7.8m, dedicated yard and generous parking provision. The unit is to be refurbished and could suit a trade counter operation or regular ind/wh operations.