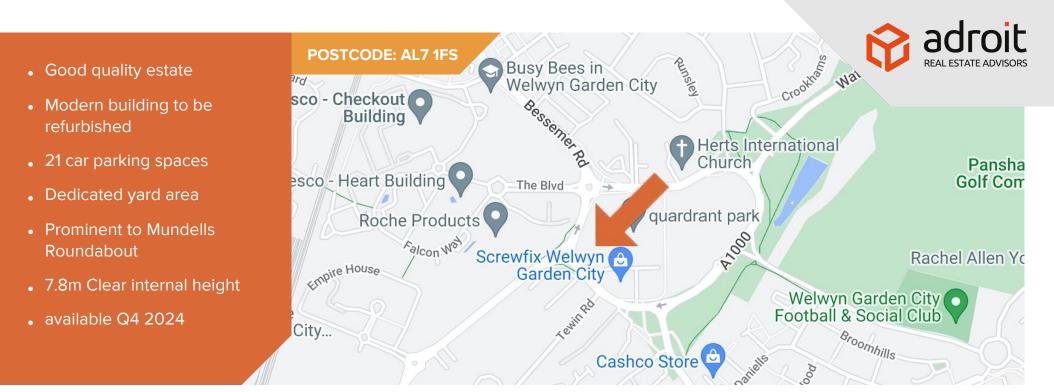

#### Location

Welwyn Garden City lies approximately 26 miles north of Central London between Junctions 4 and 6 of the A1(M), with the M25 (J23) just 8 miles to the south. The A414 dual carriageway links directly to the M1 and M11. The property is well located in an established trade / industrial area to the north east of Welwyn Garden City, within 1.4 miles of the Town Centre. The location benefits from close amenities and fronting the main arterial road through the town, the A1000.