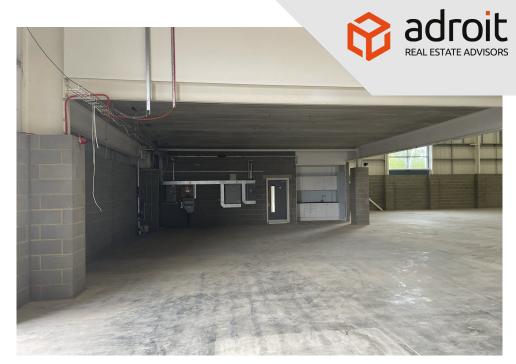

## **Description**

Unit 11 Quadrant Park is high quality prominent Ind warehouse unit in Welwyn Garden City. The unit offers modern standard accommodation with a clear internal height of 7.8m, dedicated yard and generous parking provision. The unit is to be refurbished and could suit a trade counter operation or regular ind/wh operations.