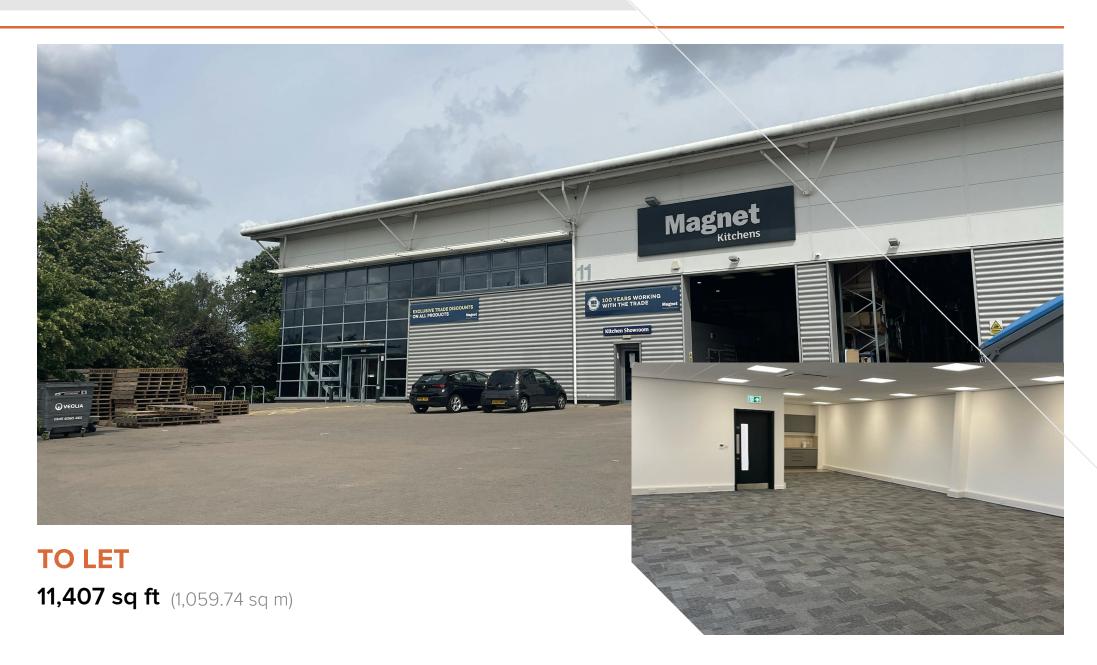

# **Unit 11, Quadrant Park, Mundells**

Welwyn Garden City, AL7 1FS

## **Description**

Unit 11 Quadrant Park is high quality prominent Ind warehouse unit in Welwyn Garden City. The unit offers modern standard accommodation with a clear internal height of 7.8m, dedicated yard and generous parking provision. The unit is to be refurbished and could suit a trade counter operation or regular ind/wh operations.

### **Accommodation**

The accommodation comprises the following areas:

| Total  | 11,407 | 1,059.74 |
|--------|--------|----------|
| 1st    | 1,765  | 163.97   |
| Ground | 9,642  | 895.77   |
| Name   | sq ft  | sq m     |