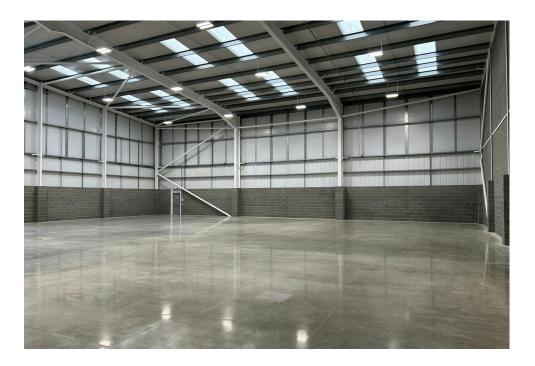

## **Description**

Unit 11 Quadrant Park is high quality prominent Ind warehouse unit in Welwyn Garden City. The unit offers modern standard accommodation with a clear internal height of 7.8m, dedicated yard and generous parking provision. The unit is to be refurbished and could suit a trade counter operation or regular ind/wh operations.