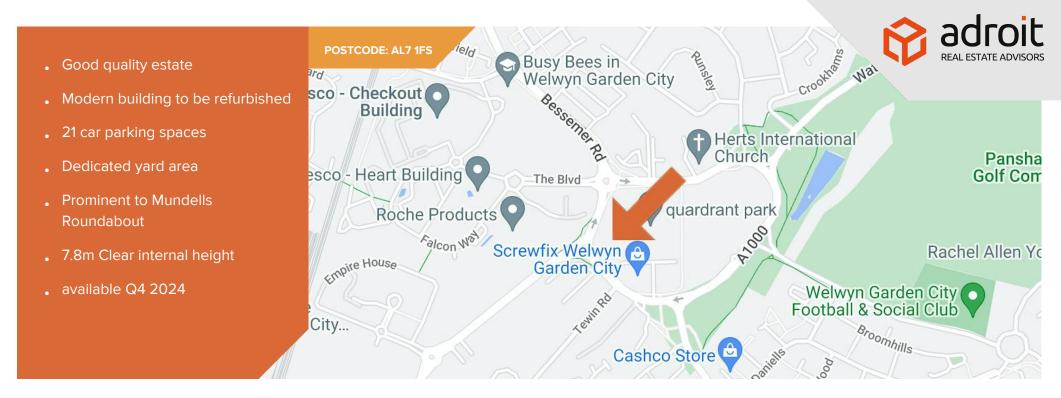

### Location

Welwyn Garden City lies approximately 26 miles north of Central London between Junctions 4 and 6 of the A1(M), with the M25 (J23) just 8 miles to the south. The A414 dual carriageway links directly to the M1 and M11.

The property is well located in an established trade / industrial area to the north east of Welwyn Garden City, within 1.4 miles of the Town Centre. The location benefits from close amenities and fronting the main arterial road through the town, the A1000.