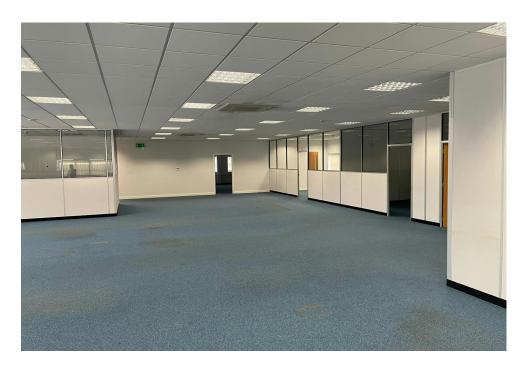

# **Description**

Unit 1 Enterprise Way is a modern detached two storey unit providing warehouse/office accommodation on the ground floor and offices throughout the first floor. The warehouse is accessible via a single ground level loading door with separate pedestrian access into the unit leading directly into the glazed reception area. The unit also benefits from a passenger lift and 43 car parking spaces.

## **Accommodation**

The accommodation comprises the following areas:

| Total               | 12,345 | 1,146.88 |
|---------------------|--------|----------|
| 1st Floor Office    | 6,212  | 577.11   |
| GF Warehouse/Office | 6,133  | 569.77   |
| Description         | sq ft  | sq m     |