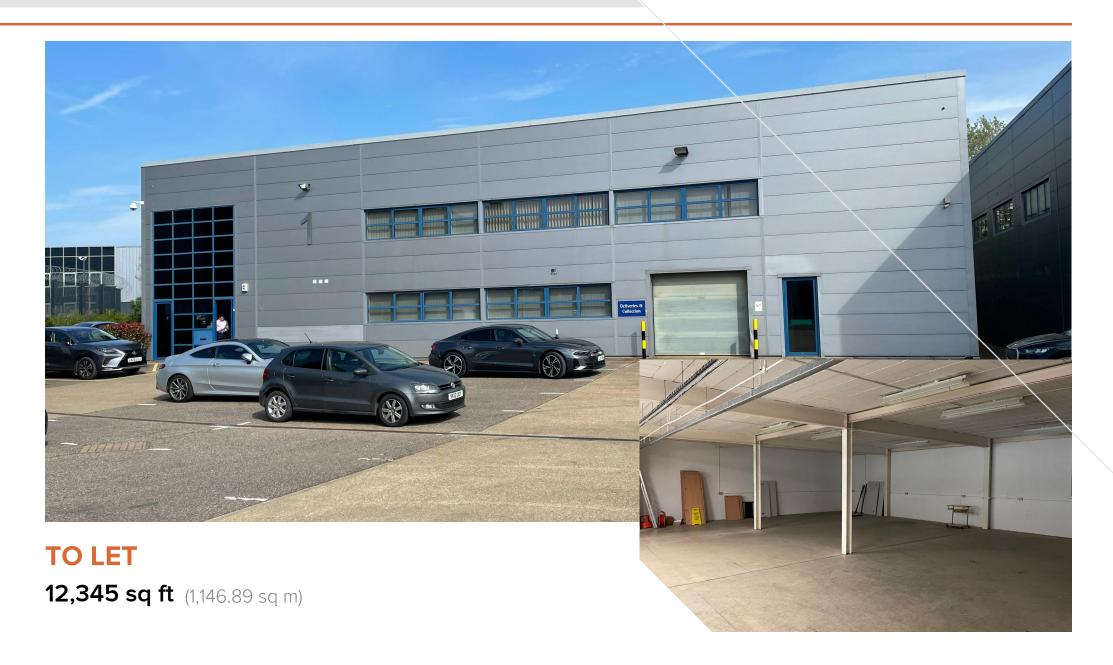

# **Description**

Unit 1 Enterprise Way is a modern detached two storey unit providing warehouse/office accommodation on the ground floor and offices throughout the first floor. The warehouse is accessible via a single ground level loading door with separate pedestrian access into the unit leading directly into the glazed reception area. The unit also benefits from a passenger lift and 43 car parking spaces.

## **Accommodation**

The accommodation comprises the following areas:

| Total               | 12,345 | 1,146.88 |
|---------------------|--------|----------|
| 1st Floor Office    | 6,212  | 577.11   |
| GF Warehouse/Office | 6,133  | 569.77   |
| Description         | sq ft  | sq m     |