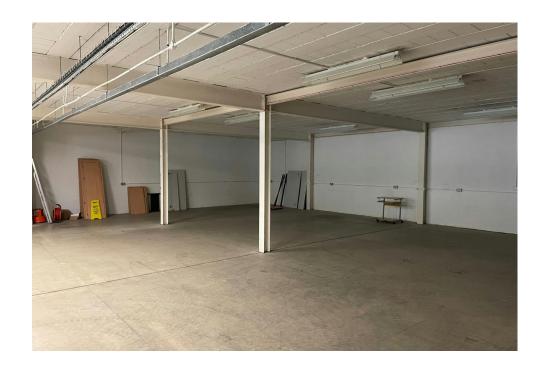

# **Description**

Unit 1 Enterprise Way is a modern detached two storey unit providing warehouse/office accommodation on the ground floor and offices throughout the first floor. The warehouse is accessible via a single ground level loading door with separate pedestrian access into the unit leading directly into the glazed reception area. The unit also benefits from a passenger lift and 43 car parking spaces.

## **Accommodation**

The accommodation comprises the following areas:

| Total               | 12,345 | 1,146.88 |
|---------------------|--------|----------|
| 1st Floor Office    | 6,212  | 577.11   |
| GF Warehouse/Office | 6,133  | 569.77   |
| Description         | sq ft  | sq m     |