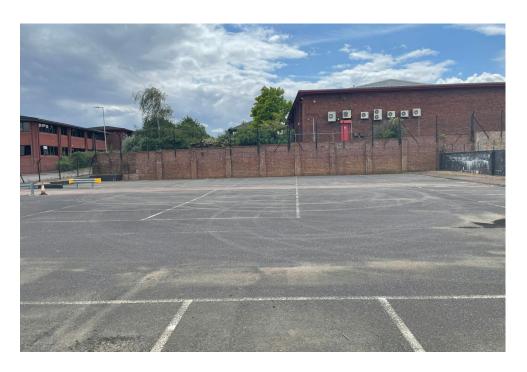

## **Description**

A secure regular shaped site with direct access onto Dunhams Lane. This site forms part of a larger 3.5 acre facility.

The site is level and was previously used as a car park. The surface is tarmac and electricity is running to the site.

#### Location

The site is located on Letchworth Business Park within the town's main commercial area. Situated less than 1.5miles from the A1(M) via Letchworth Gate (A6146) and Baldock Road (A505). The site occupies a prominent position fronting Dunhams Lane in an easterly direction, in an area of predominantly mixed commercial land uses, dominated by industrial buildings.