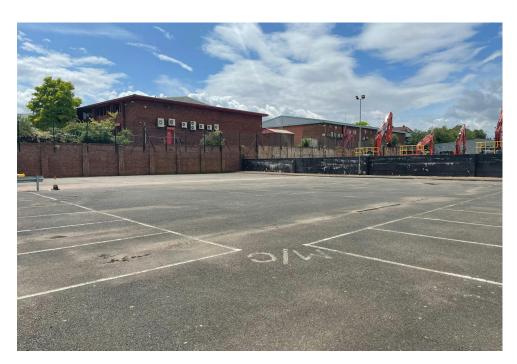

## **Description**

A secure regular shaped site with direct access onto Dunhams Lane. This site forms part of a larger 3.5 acre facility.

The site is level and was previously used as a car park. The surface is tarmac and electricity is running to the site.

#### Location

The site is located on Letchworth Business Park within the town's main commercial area. Situated less than 1.5miles from the A1(M) via Letchworth Gate (A6146) and Baldock Road (A505). The site occupies a prominent position fronting Dunhams Lane in an easterly direction, in an area of predominantly mixed commercial land uses, dominated by industrial buildings.