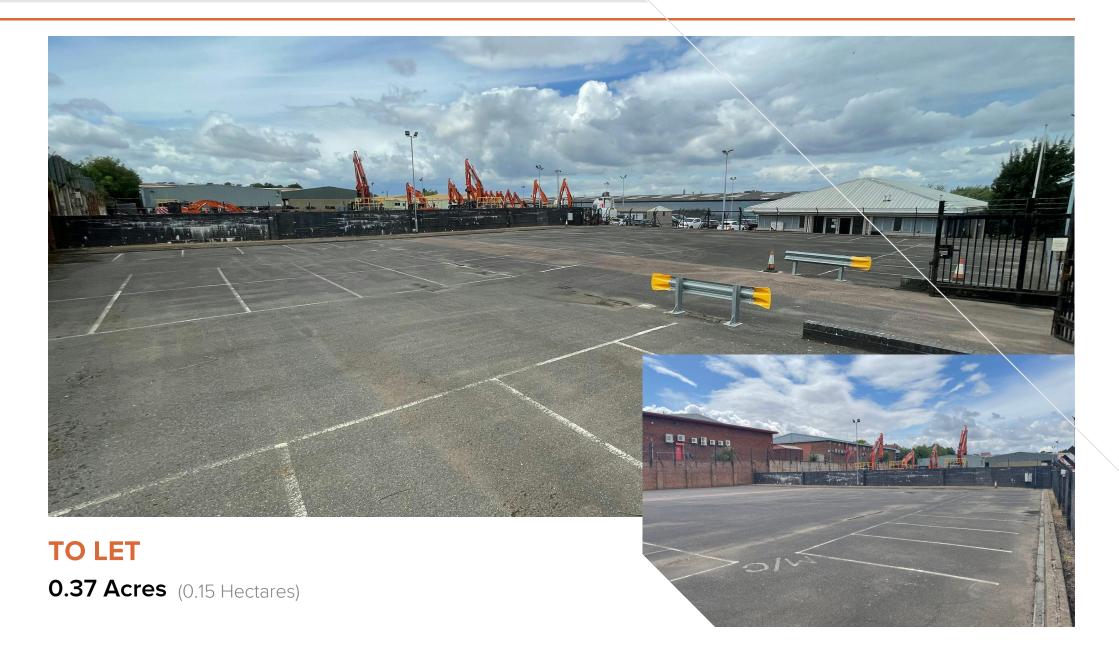

## **Description**

A secure regular shaped site with direct access onto Dunhams Lane. This site forms part of a larger 3.5 acre facility.

The site is level and was previously used as a car park. The surface is tarmac and electricity is running to the site.

### **Accommodation**

The accommodation comprises the following areas:

| Total       | 16,117.20 | 1,497.34 |
|-------------|-----------|----------|
| Site        | 16,117.20 | 1,497.34 |
| Description | sq ft     | sq m     |