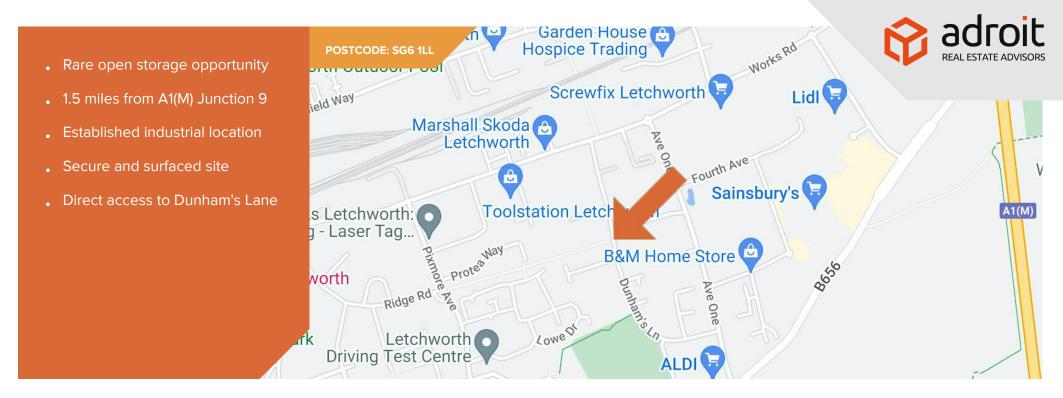

#### Location

The site is located on Letchworth Business Park within the town's main commercial area. Situated less than 1.5miles from the A1(M) via Letchworth Gate (A6146) and Baldock Road (A505). The site occupies a prominent position fronting Dunhams Lane in an easterly direction, in an area of predominantly mixed commercial land uses, dominated by industrial buildings.

The M25 (J23) is approximately 20 miles to the south, whilst major commercial centres in the vicinity include Hitchin (4 miles south-west), Stevenage (5 miles South), Luton (14 miles south-west) and Cambridge (24 miles north-east).