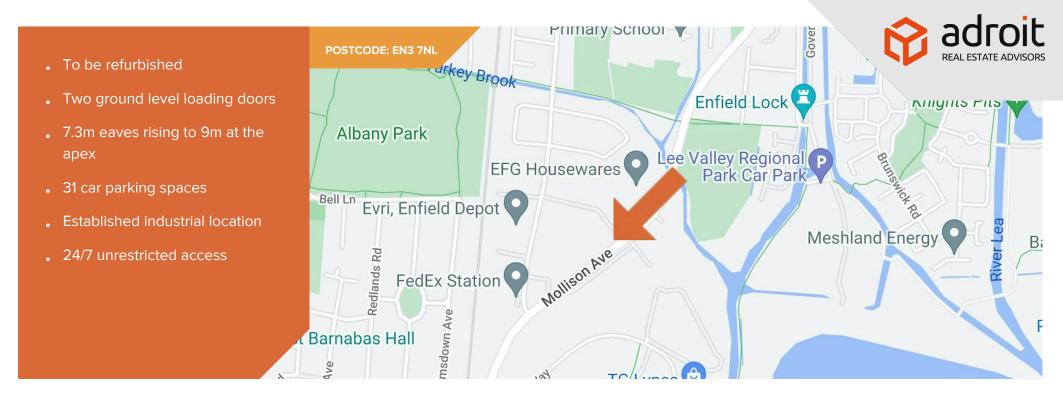

## **Description**

A modern end of terrace industrial unit which will undergo an extensive refurbishment. The unit is of portal frame construction benefiting from 2 storey offices. The warehouse benefits from 7.3m eaves rising to 9m at the apex. There are 31 car parking spaces and loading to the warehouse is via 2 ground level loading doors.

## Location

The unit is located within The Arena Estate - an established location directly off Mollison Avenue (A1055). The location benefits from excellent road links with the A1055 linking to the North Circular Road (A406) to the south and A10 and M25(J25) to the north. Rail facilities are easily accessible at both Enfield Lock Station and Brimsdown. Both stations offer services into London Liverpool Street and Underground connections at Tottenham Hale (Victoria Line).