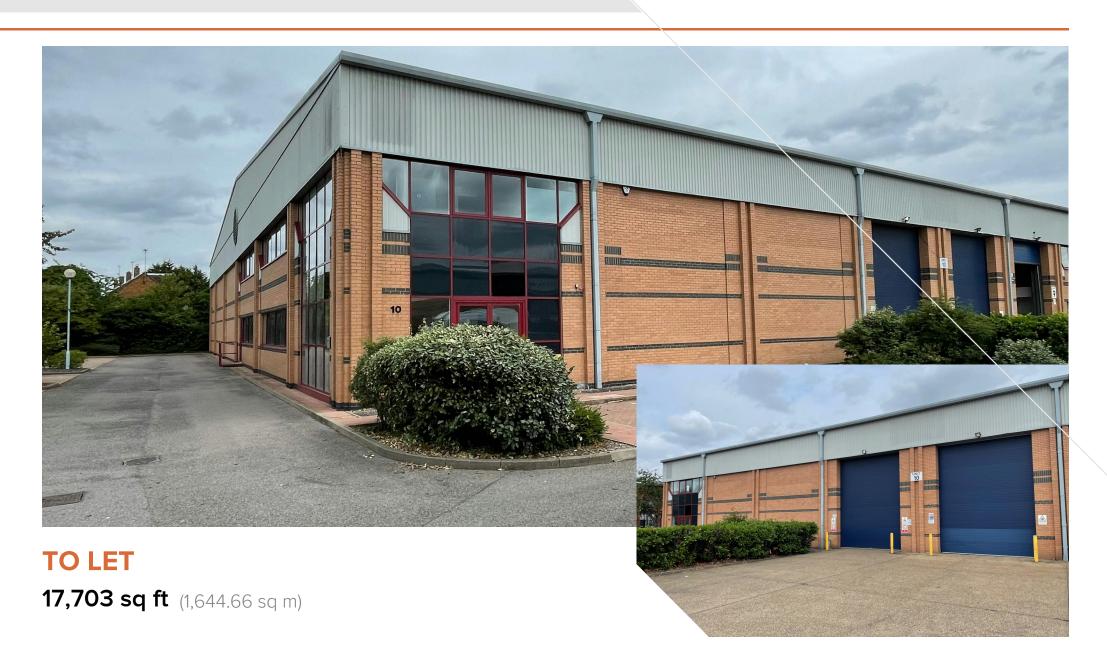

# **Unit 10, The Arena**

Mollison Avenue, Enfield, EN3 7NL

## **Description**

A modern end of terrace industrial unit which will undergo an extensive refurbishment. The unit is of portal frame construction benefiting from 2 storey offices. The warehouse benefits from 7.3m eaves rising to 9m at the apex. There are 31 car parking spaces and loading to the warehouse is via 2 ground level loading doors.

#### **Accommodation**

The accommodation comprises the following areas:

| Total               | 17,703 | 1.644.66 |
|---------------------|--------|----------|
| 1st Floor Office    | 1,623  | 150.78   |
| Ground Floor Office | 1,623  | 150.78   |
| Warehouse           | 14,457 | 1,343.10 |
| Description         | sq ft  | sq m     |