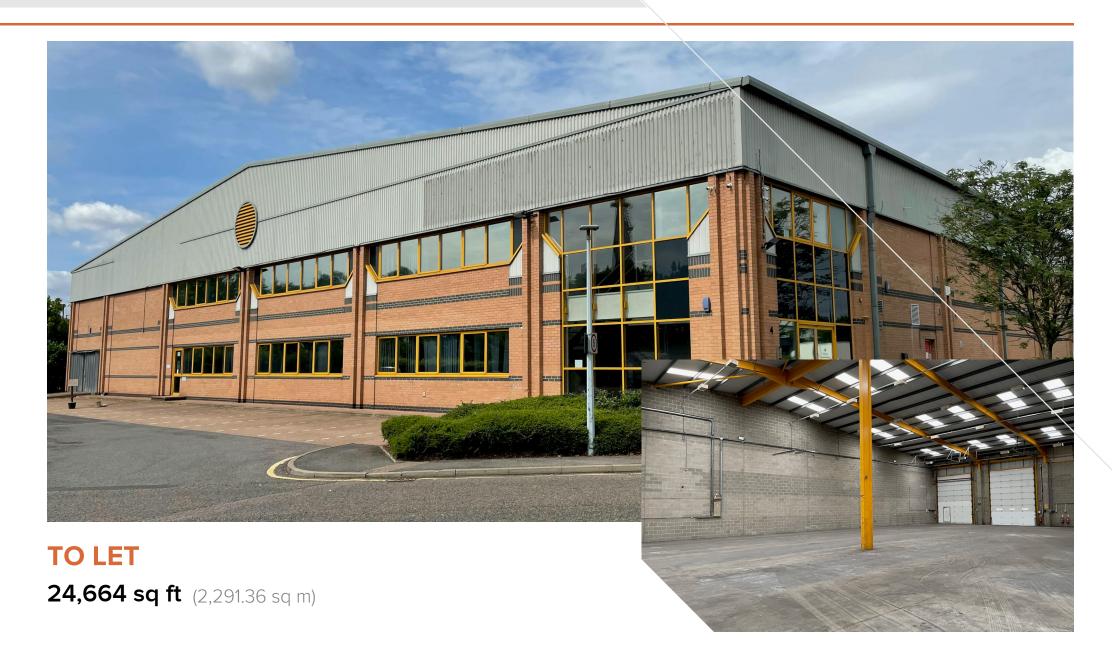

# **Unit 4, The Arena**

Mollison Avenue, Enfield, EN3 7NL

## **Description**

A modern end of terrace industrial unit which will undergo an extensive refurbishment. The unit is of portal frame construction benefiting from 2 storey offices. The warehouse benefits from 7.3m eaves rising to 9m at the apex. There are 39 car parking spaces in total and loading to the warehouse is via 2 ground level loading doors.

#### **Accommodation**

The accommodation comprises the following areas:

| Total               | 24,664 | 2.291.36 |
|---------------------|--------|----------|
| 1st Floor Office    | 2,143  | 199.09   |
| Ground Floor Office | 2,143  | 199.09   |
| Warehouse           | 20,378 | 1,893.18 |
| Description         | sq ft  | sq m     |