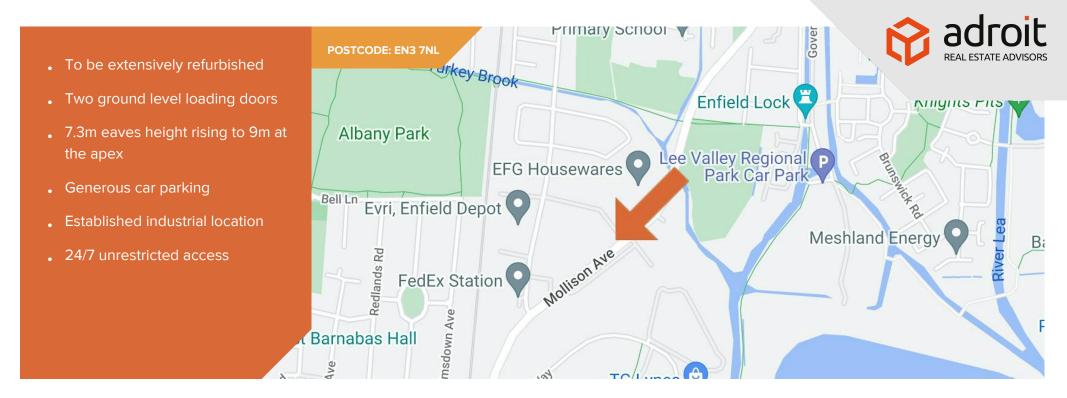

## **Description**

A modern end of terrace industrial unit which will undergo an extensive refurbishment. The unit is of portal frame construction benefiting from 2 storey offices. The warehouse benefits from 7.3m eaves rising to 9m at the apex. There are 39 car parking spaces in total and loading to the warehouse is via 2 ground level loading doors.

### Location

The unit is located within The Arena Estate - an established location directly off Mollison Avenue (A1055). The location benefits from excellent road links with the A1055 linking to the North Circular Road (A406) to the south and A10 and M25(J25) to the north. Rail facilities are easily accessible at both Enfield Lock Station and Brimsdown. Both stations offer services into London Liverpool Street and Underground connections at Tottenham Hale (Victoria Line).