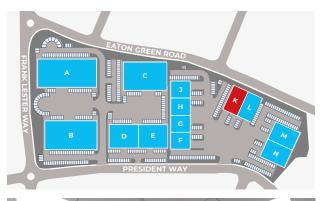

### LOCATION

Airport Executive Park is situated on President Way, within the immediate vicinity of London Luton Airport, a short distance from the A505 and the M1 Junction 10.