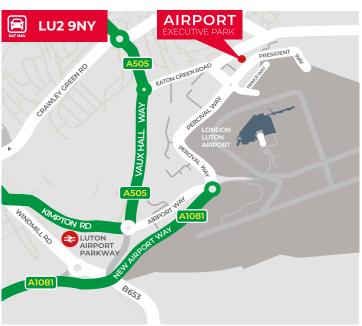

### LOCATION

Airport Executive Park is situated on President Way, within the immediate vicinity of London Luton Airport, a short distance from the A505 and the M1 Junction 10.