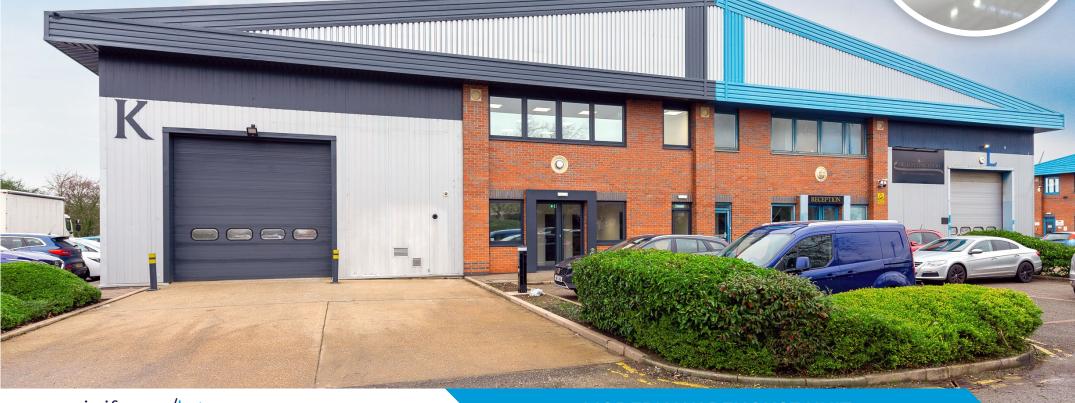

20 CAR PARKING SPACES

www.ipif.com/luton

**MODERN WAREHOUSE UNIT** 

**UNIT K, AIRPORT EXECUTIVE PARK** PRESIDENT WAY, LUTON LU2 9NY

#### **DESCRIPTION**

The property comprises a modern semi detached warehouse unit of steel portal frame construction with clad and brick elevations.

The warehouse benefits from 6.3m eaves height along with a full height loading door. Offices are located at first floor level. There is a yard area to the front as well as 20 car parking spaces at the front and side of the unit.