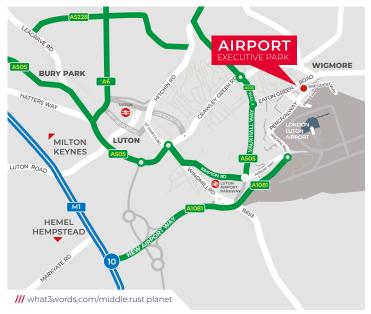

### LOCATION

Airport Executive Park is situated on President Way, within the immediate vicinity of London Luton Airport, a short distance from the A505 and the M1 Junction 10.