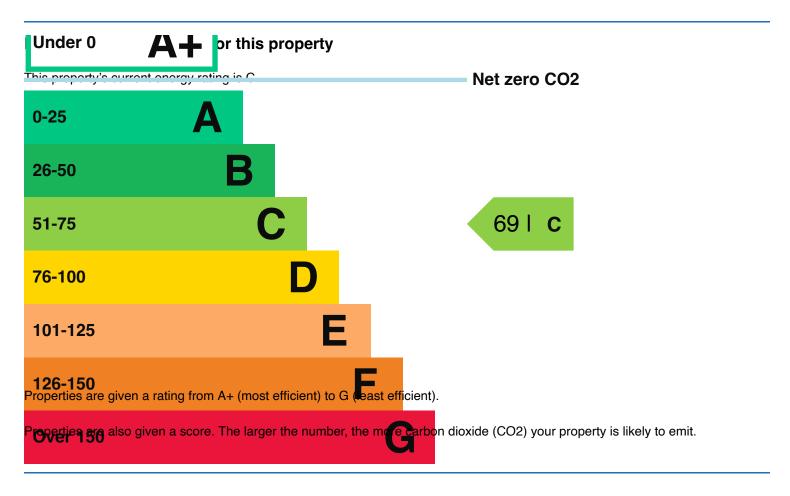

# Rules on letting this property

Properties can be let if they have an energy rating from A+ to E.

### How this property compares to others

Properties similar to this one could have ratings:

If newly built 261B

If typical of the existing stock 75 I C