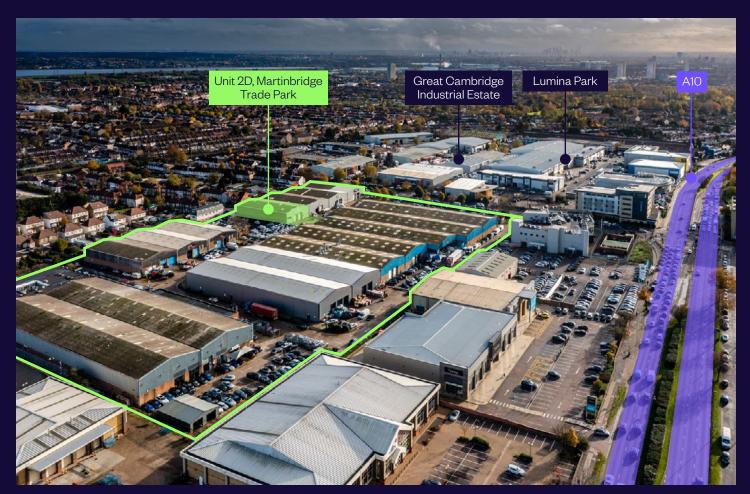

# Join an established trade park

Unit 2D at Martinbridge Trade Park offers customers an exceptional location benefitting from direct access to the A10/A406 and M25, and fast links to the M1/A1/M11 and Central London.

#### LOCATION

Martinbridge Trade Park is situated in a prominent position on Lincoln Road, which provides immediate access to the A10 (Great Cambridge Road), linking to the A406 and the M25.

The scheme is located within the London Borough of Enfield, a prime industrial location only 11 miles north of central London.