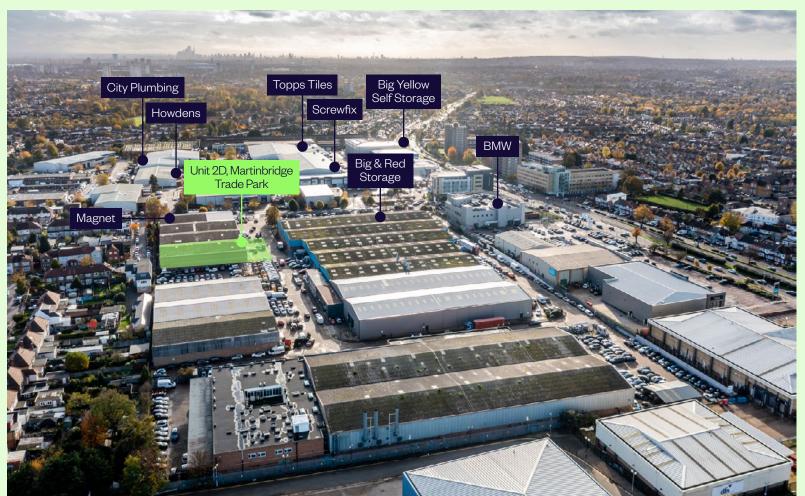

#### Key benefits:

Strategic location 0.2 miles from the A10. v

0.2 miles from the A10, with fast access to the M25 (J25)

Flexibility

Suitable for industrial / distribution / trade counter use

Well-known, established estate Join local occupiers including Magnet Kitchens, BMW, Big & Red Storage, Waitrose, Furniture Village and John Lewis

#### Local businesses:

WAITROSE

SCREVEIX

**⊕** TOYOTA