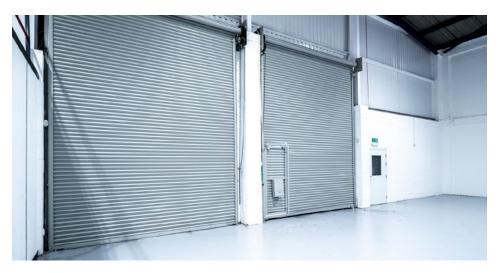

# 10,042 SQ FT

Suitable for B2/B8/E(g)(iii) use, the 10,042 sq ft unit includes the following features:

Dedicated yard area

7m internal eaves height

2 loading doors

Two-storey office accommodation, with WCs and fitted canteen area