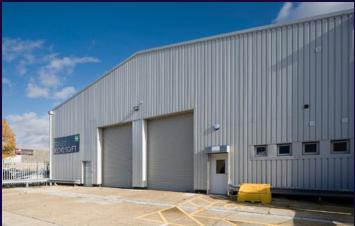

# 10,042 SQ FT

Suitable for B2/B8/E(g)(iii) use, the 10,042 sq ft unit includes the following features:

Dedicated yard area

7m internal eaves height

2 loading doors

Two-storey office accommodation, with WCs and fitted canteen area