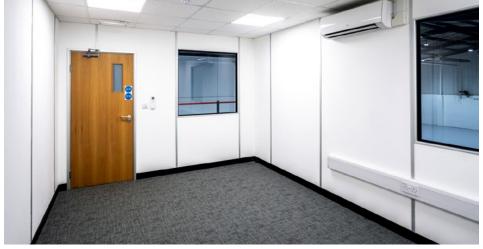

# 10,042 SQ FT

Suitable for B2/B8/E(g)(iii) use, the 10,042 sq ft unit includes the following features:

Dedicated yard area

7m internal eaves height

2 loading doors

Two-storey office accommodation, with WCs and fitted canteen area

with wos and nited canteen area

8 dedicated car parking spaces

3-phase power

24hr access

EPC 'C' rating (65)

| Unit 2D                          | sq ft  | sq m |
|----------------------------------|--------|------|
| Warehouse                        | 8,784  | 816  |
| Ground floor<br>reception/office | 575    | 54   |
| First floor office/canteen       | 682    | 63   |
| TOTAL                            | 10,042 | 933  |