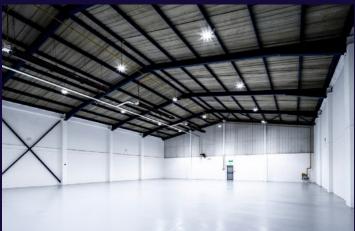

# 10,042 SQ FT

Suitable for B2/B8/E(g)(iii) use, the 10,042 sq ft unit includes the following features:

Dedicated yard area

7m internal eaves height

2 loading doors

Two-storey office accommodation, with WCs and fitted canteen area

with wos and nited canteen area

8 dedicated car parking spaces

3-phase power

24hr access

EPC 'C' rating (65)

| Unit 2D                          | sq ft  | sq m |
|----------------------------------|--------|------|
| Warehouse                        | 8,784  | 816  |
| Ground floor<br>reception/office | 575    | 54   |
| First floor office/canteen       | 682    | 63   |
| TOTAL                            | 10,042 | 933  |