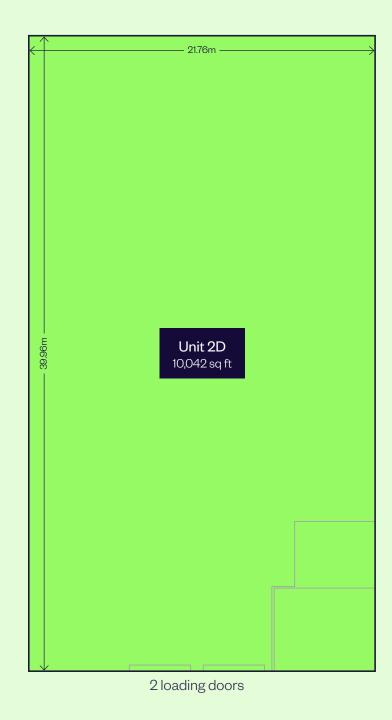

# 10,042 SQ FT

Suitable for B2/B8/E(g)(iii) use, the 10,042 sq ft unit includes the following features:

Dedicated yard area

7m internal eaves height

2 loading doors

Two-storey office accommodation, with WCs and fitted canteen area

with wos and nited canteen area

8 dedicated car parking spaces

3-phase power

24hr access

EPC 'C' rating (65)

| Unit 2D                          | sq ft  | sq m |
|----------------------------------|--------|------|
| Warehouse                        | 8,784  | 816  |
| Ground floor<br>reception/office | 575    | 54   |
| First floor office/canteen       | 682    | 63   |
| TOTAL                            | 10,042 | 933  |