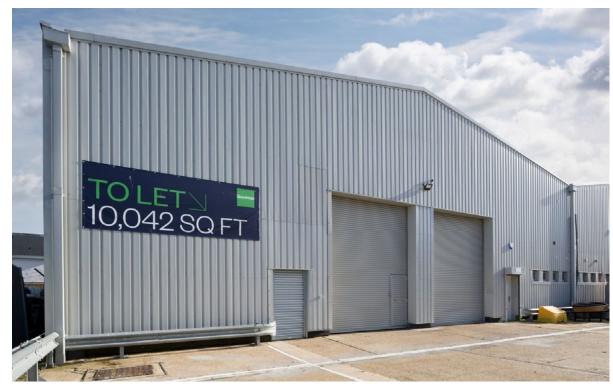

# UNIT 2D MARTINBRIDGE TRADE PARK

10,042 sq ft industrial / distribution / trade unit

Lincoln Road | Enfield | EN11SP | uk.goodman.com

# 10,042 SQ FT

Suitable for B2/B8/E(g)(iii) use, the 10,042 sq ft unit includes the following features:

Dedicated yard area

7m internal eaves height

2 loading doors

Two-storey office accommodation, with WCs and fitted canteen area