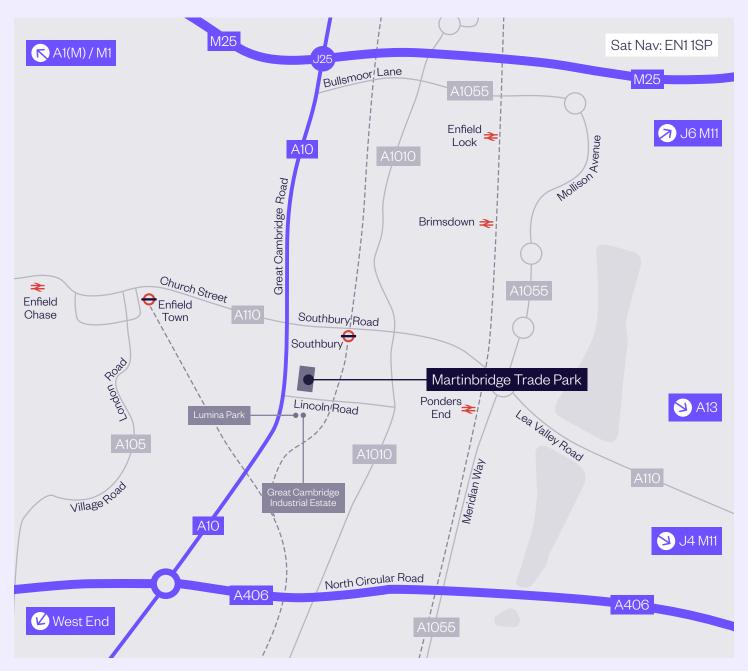

# **ACCESSIBILITY**

| A10            | 0.2 miles  |
|----------------|------------|
| A406           | 2.6 miles  |
| M25 (J25)      | 2.8 miles  |
| M11 (J4)       | 8.6 miles  |
| Central London | 11 miles   |
| West End       | 15 miles   |
| M1 (J2)        | 15.4 miles |
| Canary Wharf   | 18.5 miles |

#### LOCATION

Martinbridge Trade Park is situated in a prominent position on Lincoln Road, which provides immediate access to the A10 (Great Cambridge Road), linking to the A406 and the M25.

The scheme is located within the London Borough of Enfield, a prime industrial location only 11 miles north of central London.

The estate is also served by exceptional public transport links. Southbury Station is only a ten-minute walk from the development, providing direct services to London Liverpool Street with a fastest journey time of 31 minutes.