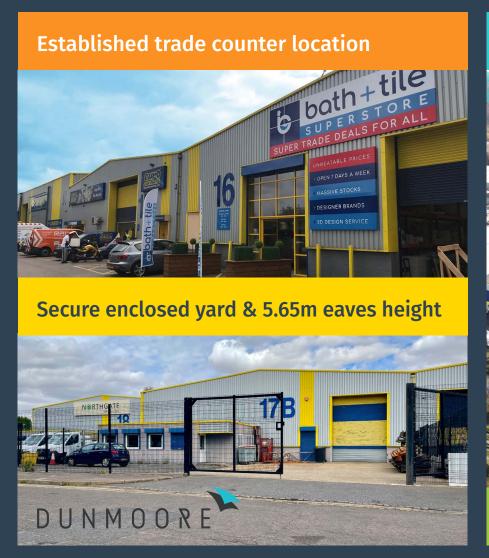

# **COSGROVE WAY**

COSGROVE WAY LUTON LU1 1XL

Trade Counter/ Industrial Warehouse Units Available 4,000 sq ft - 10,000 sq ft

Close proximity to M1 & Luton airport

**Undergoing refurbishment** 

# UNDERGOING REFURBISHMENT

The units benefit from 5.65m eaves height, lighting within the warehouse, 3 phase power, a roller shutter door, office space and a secure enclosed yard.

All units will be refurbished and redecorated throughout with the addition of LED lighting in the offices & warehouse, along with an EV charging point.