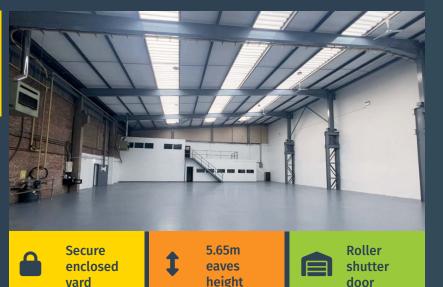

# UNDERGOING REFURBISHMENT

The units benefit from 5.65m eaves height, lighting within the warehouse, 3 phase power, a roller shutter door, office space and a secure enclosed yard.

All units will be refurbished and redecorated throughout with the addition of LED lighting in the offices & warehouse, along with an EV charging point.