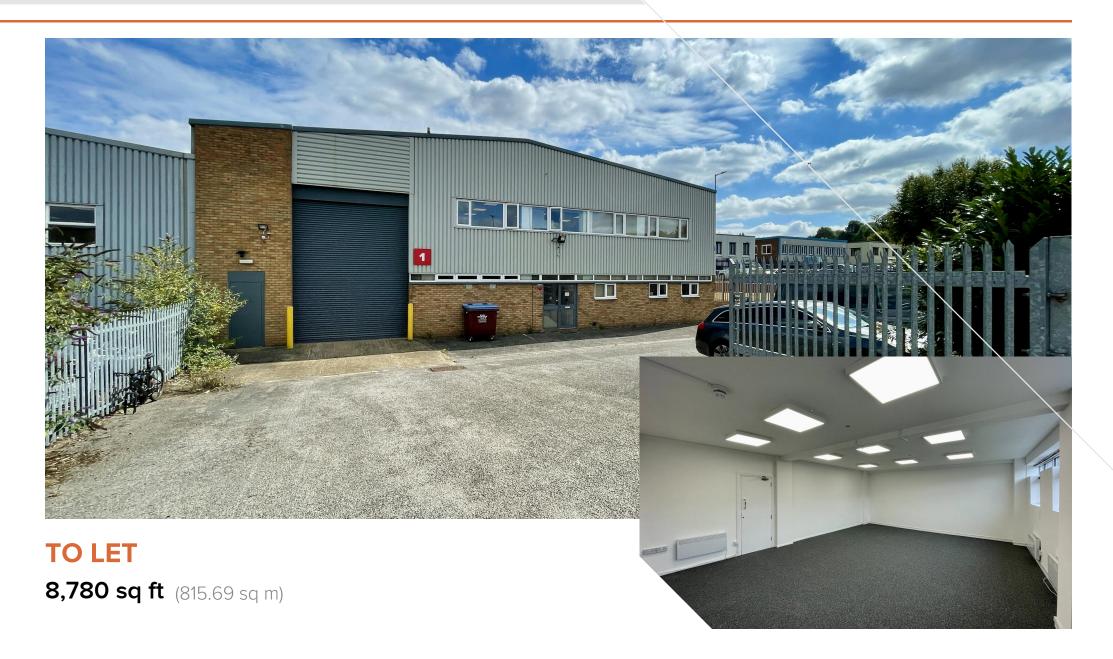

# **Unit 1 Stadium Industrial Estate**

Craddock Road, Luton, LU4 0JF

## **Description**

An end of terrace warehouse unit awaiting refurbishment. The unit benefits from 6.8m eaves height (6m clear internal height), two storey offices, an enclosed yard and one loading door. Once refurbished the unit will be offered on a new lease.

### **Accommodation**

The accommodation comprises the following areas:

| Total                          | 8,780 | 815.69 |
|--------------------------------|-------|--------|
| 1st - Offices                  | 917   | 85.19  |
| Ground - Warehouse and Offices | 7,863 | 730.50 |
| Name                           | sq ft | sq m   |