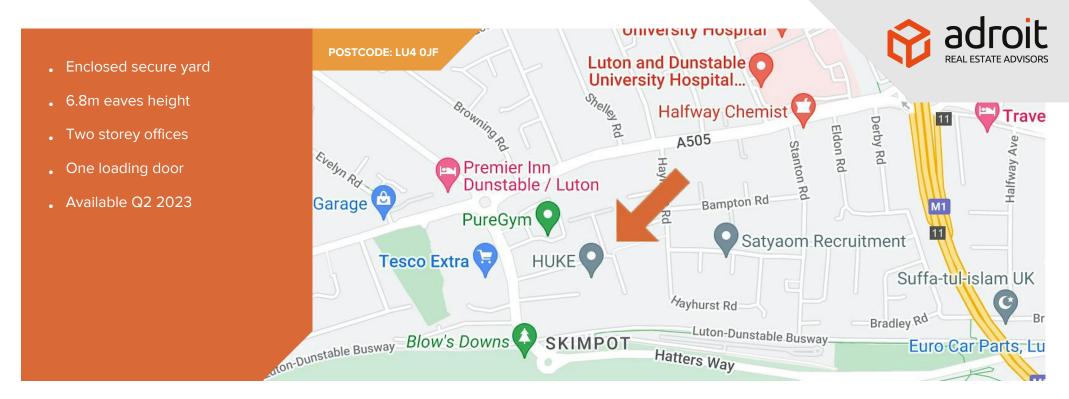

## **Description**

An end of terrace warehouse unit awaiting refurbishment. The unit benefits from 6.8m eaves height (6m clear internal height), two storey offices, an enclosed yard and one loading door. Once refurbished the unit will be offered on a new lease.

### Location

The property is located on Cradock Road, an industrial area on the Luton and Dunstable border, close to the A505 and M1 Junction 11, less than a mile away. The property sits 3.5 miles from Luton Train Station and 7 miles from London Luton Airport. The M1 - M25 Junction is approximately 14 miles away. The unit also benefits from good access to M1 Junction 11A and the A5-M1 Link road.

## **Availability**

Available Q2 2023