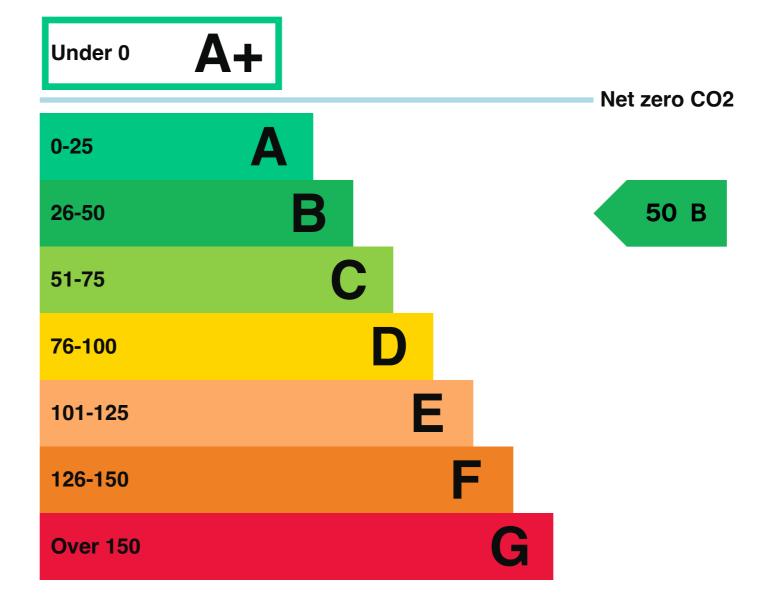

## **Energy rating and score**

This property's energy rating is B.

Properties get a rating from A+ (best) to G (worst) and a score.

The better the rating and score, the lower your property's carbon emissions are likely to be.

## How this property compares to others

Properties similar to this one could have ratings: