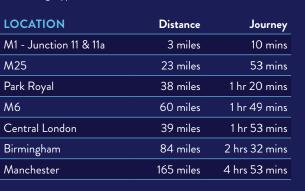

## WORKING AGE POPULATION over **153,500** people

economically active in Central Bedfordshire

Source: nomisweb.co.uk

| AIRPORTS        | Distance | Journey       |
|-----------------|----------|---------------|
| London Luton    | 10 miles | 32 mins       |
| London Heathrow | 41 miles | 1 hr 21 mins  |
| London Stansted | 59 miles | 1 hr 50 mins  |
| London Gatwick  | 77 miles | 2 hrs 18 mins |
|                 |          |               |

| PORTS          | Distance  | Journey       |
|----------------|-----------|---------------|
| London Gateway | 65 miles  | 1 hr 30 mins  |
| Southampton    | 99 miles  | 2 hrs 30 mins |
| Felixstowe     | 112 miles | 2 hrs 35 mins |
| Dover          | 120 miles | 2 hrs 40 mins |