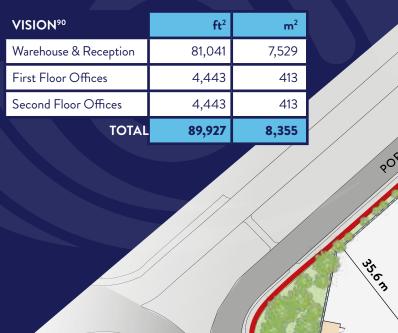

## 89,927 ft<sup>2</sup> COMPLETED & READY TO OCCUPY

Vision<sup>90</sup> occupies a high profile, gateway location fronting one of the main entrances to Woodside Industrial Estate.

## ACCOMMODATION (GEA)

VISION<sup>90</sup> WOODSIDE

A3.1 m

(ja)

Ø

PORLAVENUE

Ø,

25 m

LOVETTWAN

REPERPERT.

51.5m

N A

OFFICES

OFFICES

HUMPHRYS ROAD

89,927 ft<sup>2</sup>