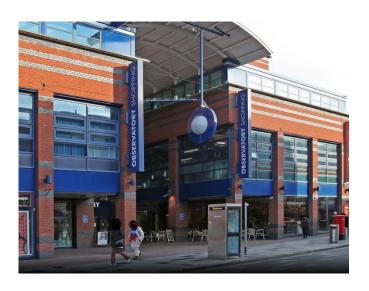

# DESCRIPTION

A return frontage shop premises located fronting Slough High Street on the corner of the Observatory Shopping Centre. The Observatory is anchored by Primark, TK Max & Jobcentre Plus

# 2 Observatory Shopping Centre Slough SL1 1XY