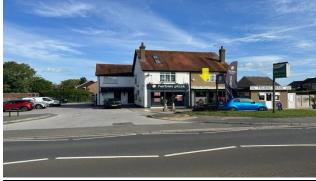

#### **DESCRIPTION**

Situated in a prominent position on the busy A308 Windsor Road between Windsor & Maidenhead a long-standing freehold Post Office, Off Licence & Convenience store.

The shop offers a range of general groceries, beers, wines & spirits, news and magazines, lottery etc.

The Post Office provides banking, postage, Parcel Force, Amazon Hub & pick up, gift cards and Paypoint etc.

The reason for sale is due to genuine retirement.