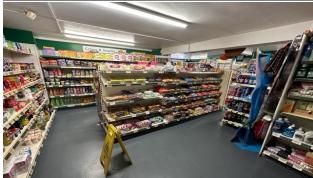

#### **DESCRIPTION**

Situated in a prominent position on the busy A308 Windsor Road between Windsor & Maidenhead a long-standing freehold Post Office, Off Licence & Convenience store.

The shop offers a range of general groceries, beers, wines & spirits, news and magazines, lottery etc.

## **Current shop trading hours:**

Mon-Friday 9am-6pm Saturday 9 am -12 noon Sunday closed.

The business is owner operated husband and wife team with evening staff. Further details on request.

The business has an extensive range of fixtures and fittings and an inventory will be provided on request following an inspection of the premises.