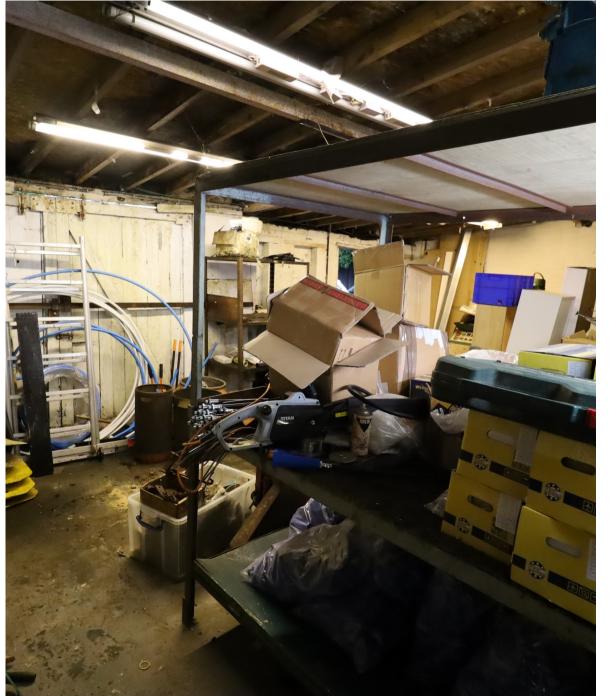

## DESCRIPTION

The subject property comprises a single storey storage unit located on Parsons Lane in Hinckley.

The unit benefits from double door and pedestrian door access to the front elevation. There are WC facilities within the unit however the water has been capped. The eaves height is approximately 2.3m.

## ACCOMMODATION

In more detail, the accommodation comprises the following on a Gross Internal Area (GIA) basis:

|        |               | SQ FT     | SQ M       |
|--------|---------------|-----------|------------|
| Ground | Main Workshop | 476       | 44.22      |
| Ground | Rear Workshop | 68        | 6.32       |
|        |               | 544 Sq Ft | 50.54 Sq M |