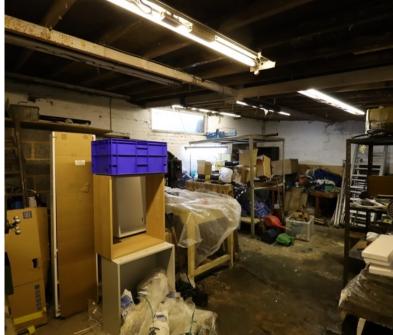

## DESCRIPTION

The subject property comprises a single storey storage unit located on Parsons Lane in Hinckley.

The unit benefits from double door and pedestrian door access to the front elevation. There are WC facilities within the unit however the water has been capped. The eaves height is approximately 2.3m.

## ACCOMMODATION

In more detail, the accommodation comprises the following on a Gross Internal Area (GIA) basis:

|        |               | SQ FT     | SQ M       |
|--------|---------------|-----------|------------|
| Ground | Main Workshop | 476       | 44.22      |
| Ground | Rear Workshop | 68        | 6.32       |
|        |               | 544 Sq Ft | 50.54 Sq M |