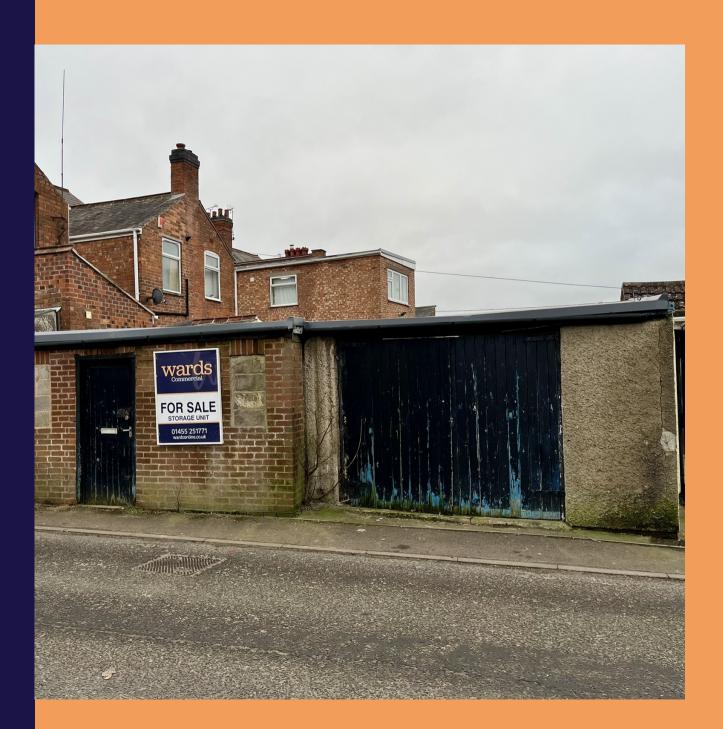

# FOR SALE STORAGE UNIT

1 Parsons Lane, Hinckley, LE10 1XT

Situated on Parsons Lane in Hinckley \*\* Double door access \*\* 2.3m eaves height \*\* Three phase electricity \*\* GIA - 544 sq ft (50.5 sq m)

## DESCRIPTION

The subject property comprises a single storey storage unit located on Parsons Lane in Hinckley.

The unit benefits from double door and pedestrian door access to the front elevation. There are WC facilities within the unit however the water has been capped. The eaves height is approximately 2.3m.

On street car parking is available on Parsons Lane.