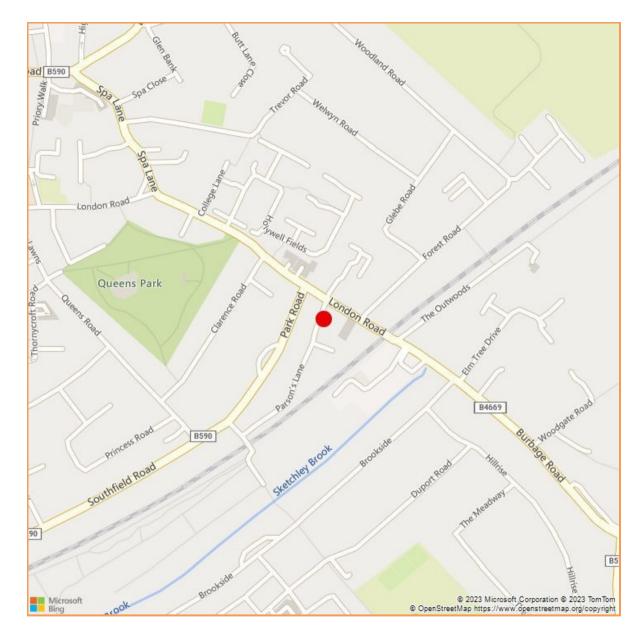

## **LOCATION**

The subject property is situated on Parsons Lane, Hinckley which runs from London Road close to the junction with Park Road on the fringe of Hinckley town centre.

Hinckley is a market town with a population in the order of 55,000 (Local Authority 112,000) lying approximately 13 miles to the south west of Leicester. The town enjoys good motorway communications with Junction 1 of the M69 Motorway being located on the south eastern fringe of the conurbation approximately 2 miles from the town centre. Hinckley railway station provides regular commuter services to Birmingham New Street and Leicester.