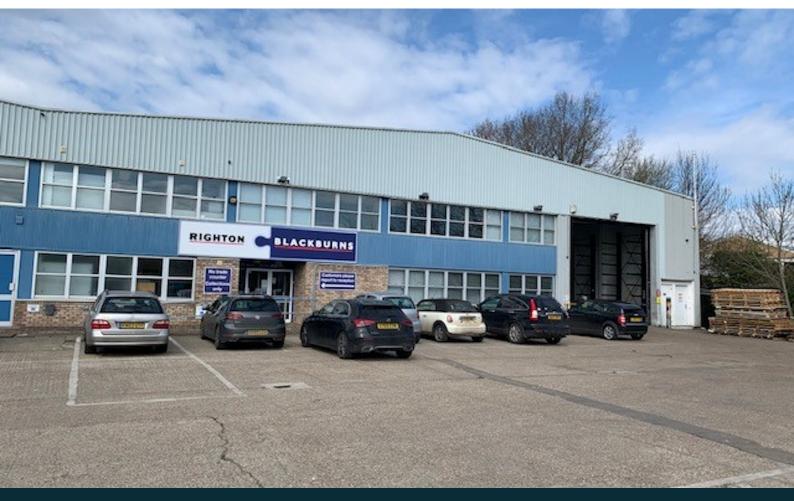

# **Unit B Stenmar Works**

Commerce Way, Edenbridge, TN8 6ED

Industrial / Warehouse premises with good parking benefitting from ground and first floor office accommodation

10,000 to 19,011 sq ft

(929.03 to 1,766.18 sq m)

#### Description

The property comprises a self-contained unit part of a larger stand-alone building that has been split to provide three properties and comprises a main warehouse / workshop facility with ancillary ground and first floor office accommodation. The unit benefits from external storage to the rear.