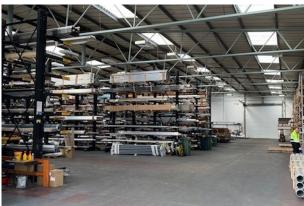

#### Description

The property comprises a self-contained unit part of a larger stand-alone building that has been split to provide three properties and comprises a main warehouse / workshop facility with ancillary ground and first floor office accommodation. The unit benefits from external storage to the rear.

#### Accommodation

| Name   | sq ft  | sq m     | Availability |
|--------|--------|----------|--------------|
| Ground | 16,300 | 1,514.32 | Coming Soon  |
| Ground | 1,378  | 128.02   | Coming Soon  |
| 1st    | 1,333  | 123.84   | Coming Soon  |
| Total  | 19,011 | 1,766.18 |              |