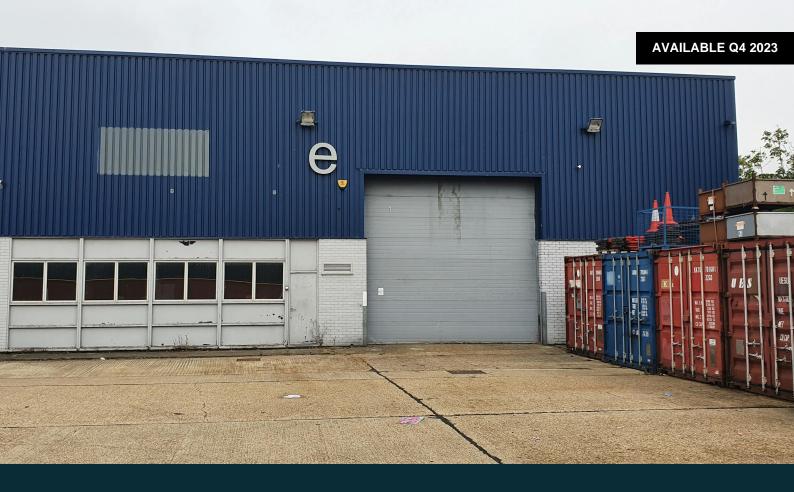

# **Unit 3E Gatwick Gate**

Charlwood Road, Lowfield Heath, Crawley, RH11 0TG

Industrial / Warehouse unit in a prime location with excellent access to Manor Royal Business District, Gatwick Airport and the M23

9,917 sq ft

(921.32 sq m)

- To be refurbished
- Eaves height of 5.78m rising to 7.26m at the apex
- Male and female WCs
- Roller shutter door 5.11m x 4.87m
- Ground floor office / ancillary space
- Gas warm air blower
- 3 phase electricity
- Circa 10 Car parking spaces

## Description

The property comprises an end of terrace warehouse unit with ground floor office / ancillary space, benefitting from a good eaves height, 3 phase electricity and good onsite car parking.