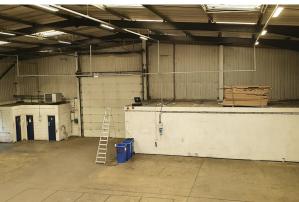

9,917 sq ft

(921.32 sq m)

- To be refurbished
- Eaves height of 5.78m rising to 7.26m at the apex
- Male and female WCs
- Roller shutter door 5.11m x 4.87m
- Ground floor office / ancillary space
- Gas warm air blower
- 3 phase electricity
- Circa 10 Car parking spaces

## Description

The property comprises an end of terrace warehouse unit with ground floor office / ancillary space, benefitting from a good eaves height, 3 phase electricity and good onsite car parking.

#### Accommodation

| Name               | sq ft | sq m   | Availability |
|--------------------|-------|--------|--------------|
| Ground - Warehouse | 9,917 | 921.32 | Under Offer  |
| Total              | 9,917 | 921.32 |              |