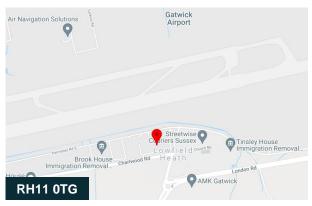

# **Unit 3E Gatwick Gate**

Charlwood Road, Lowfield Heath, Crawley, RH11 0TG

Industrial / Warehouse unit in a prime location with excellent access to Manor Royal Business District, Gatwick Airport and the M23

### Location

The property is located on the Gatwick Gate Industrial Estate located to the south of Gatwick Airport, accessed from Charlwood Road off the roundabout with the A23 London Road.