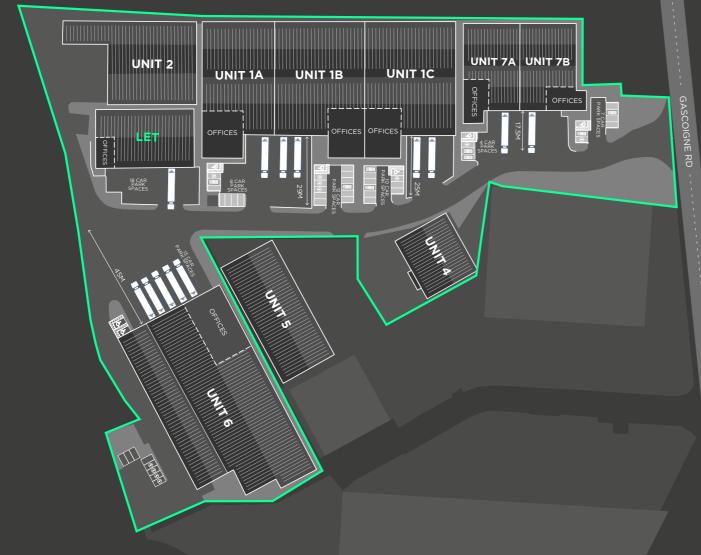

#### DESCRIPTION

The estate consists of seven high specification self-contained warehouses comprising two brand new and five fully refurbished and remodelled to a Grade A standard. The specification includes steel portal frame construction, modern high quality office accommodation, level access loading beneath extensive loading canopies, generous yard and parking provisions, on a secure and well managed park.