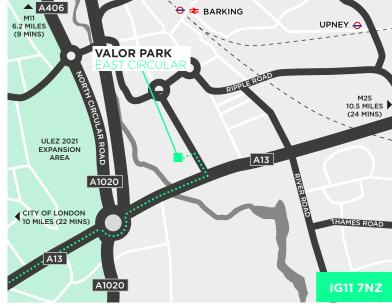

#### LOCATION

The property is situated just off the west side of Gascoigne Road which leads south to the A13 trunk road and the intersection with the A406 North Circular.

The A13(T) provides excellent access to the A406 North Circular Road / M11 which in turn provides access to the M25 (Junction 30/31).

| ROAD           | MILES | RAIL              |
|----------------|-------|-------------------|
| A13            | 0.1   | BARKING           |
| A1020          | 0.7   | STRATFORD         |
| A12            | 4.0   | LDN LIVERPOOL ST. |
| M11 J4         | 5.6   | EBBSFLEET         |
| M25 J30        | 9.2   |                   |
| CITY OF LONDON | 10.3  |                   |
| WEST END       | 11.0  | PORTS             |
|                | 11.0  | DP WORLD          |
|                |       | DOVER             |
| AIRPORTS       | MILES | FELIXSTOWE        |
| LONDON CITY    | 4.7   |                   |
| STANSTED       | 29.4  |                   |
| GATWICK        | 46.3  |                   |