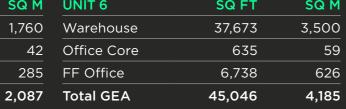

## **ACCOMMODATION (GEA)**

3,067

22,464

| UNIT 1A     | SQ FT  | SQ M  | UNIT 3      | SQ FT  | SQ M  |
|-------------|--------|-------|-------------|--------|-------|
| Warehouse   | 15,801 | 1,468 | Warehouse   | 9,123  | 848   |
| Office Core | 441    | 41    | Office Core | 871    | 81    |
| FF Office   | 3,229  | 300   | FF Office   | 871    | 81    |
| Total GEA   | 19,471 | 1,809 | Total GEA   | 10,865 | 1,010 |
| UNIT 1B     | SQ FT  | SQ M  | UNIT 6      | SQ FT  | SQ M  |
| Warehouse   | 18,944 | 1,760 | Warehouse   | 37,673 | 3,500 |
| Office Core | 452    | 42    | Office Core | 635    | 59    |

| UNIT 1C     | SQ FT  | SQ M  | UNIT 7A - NEW | SQ FT  | SQ M | UNIT 7B - NEW | SQ FT  | SQ M  |
|-------------|--------|-------|---------------|--------|------|---------------|--------|-------|
| Warehouse   | 18,912 | 1,757 | Warehouse     | 8,277  | 769  | Warehouse     | 7,987  | 769   |
| Office Core | 454    | 42    | Office Core   | 516    | 48   | Office Core   | 516    | 48    |
| FF Office   | 2,970  | 276   | FF Office     | 1,883  | 175  | FF Office     | 1,883  | 1,475 |
| Total GEA   | 22,335 | 2,075 | Total GEA     | 10,678 | 992  | Total GEA     | 10,732 | 977   |