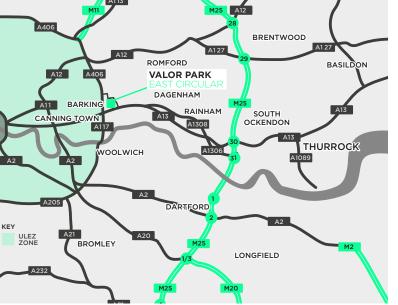

#### LOCATION

The property is situated just off the west side of Gascoigne Road which leads south to the A13 trunk road and the intersection with the A406 North Circular.

The A13(T) provides excellent access to the A406 North Circular Road / M11 which in turn provides access to the M25 (Junction 30/31).

| ROAD           | MILES | RAIL              |
|----------------|-------|-------------------|
| A13            | 0.1   | BARKING           |
| A1020          | 0.7   | STRATFORD         |
| A12            | 4.0   | LDN LIVERPOOL ST. |
| M11 J4         | 5.6   | EBBSFLEET         |
| M25 J30        | 9.2   |                   |
| CITY OF LONDON | 10.3  |                   |
| WEST END       | 11.0  | PORTS             |
|                | 11.0  | DP WORLD          |
|                |       | DOVER             |
| AIRPORTS       | MILES | FELIXSTOWE        |
| LONDON CITY    | 4.7   |                   |
| STANSTED       | 29.4  |                   |
| GATWICK        | 46.3  |                   |