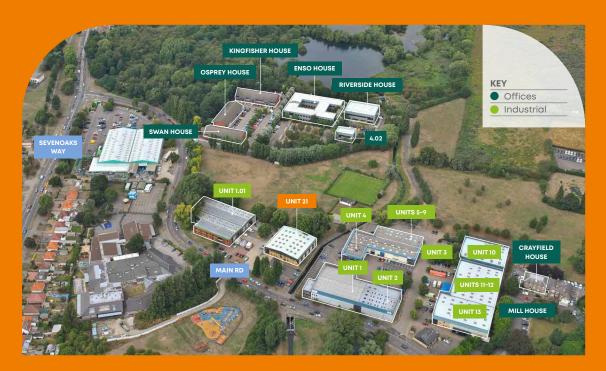

## **Unit 21**

Detached Industrial | Warehouse Unit To Be Fully Refurbished 10,494 sq ft (975 sq m)

Crayfields Park, New Mill Road, Orpington, Kent BR5 3QD ///cargo.pops.object

The property comprises a fully refurbished, detached industrial business unit set out over ground and first floor level with generous sized front forecourt areas.

#### Location

Located off Sevenoaks Way (A224) in Orpington, Crayfields Park is within the London Borough of Bromley, just 13 miles south east of central London. The town has excellent transport links with a high concentration of commuter-based residents.