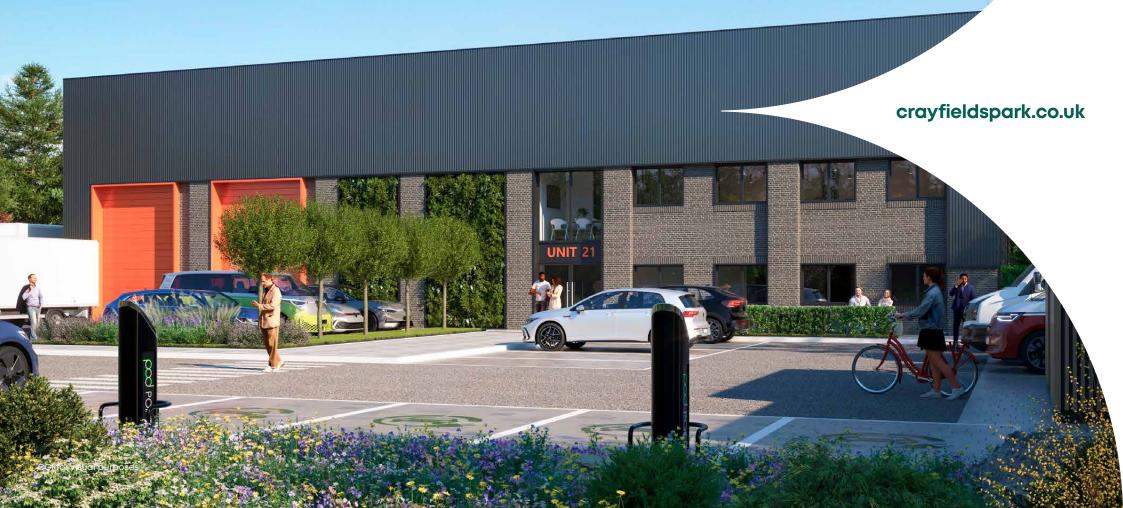

## **Unit 21**

Detached Industrial | Warehouse Unit To Be Fully Refurbished 10,494 sq ft (975 sq m)

Crayfields Park, New Mill Road, Orpington, Kent BR5 3QD ///cargo.pops.object

The property comprises a fully refurbished, detached industrial business unit set out over ground and first floor level with generous sized front forecourt areas.