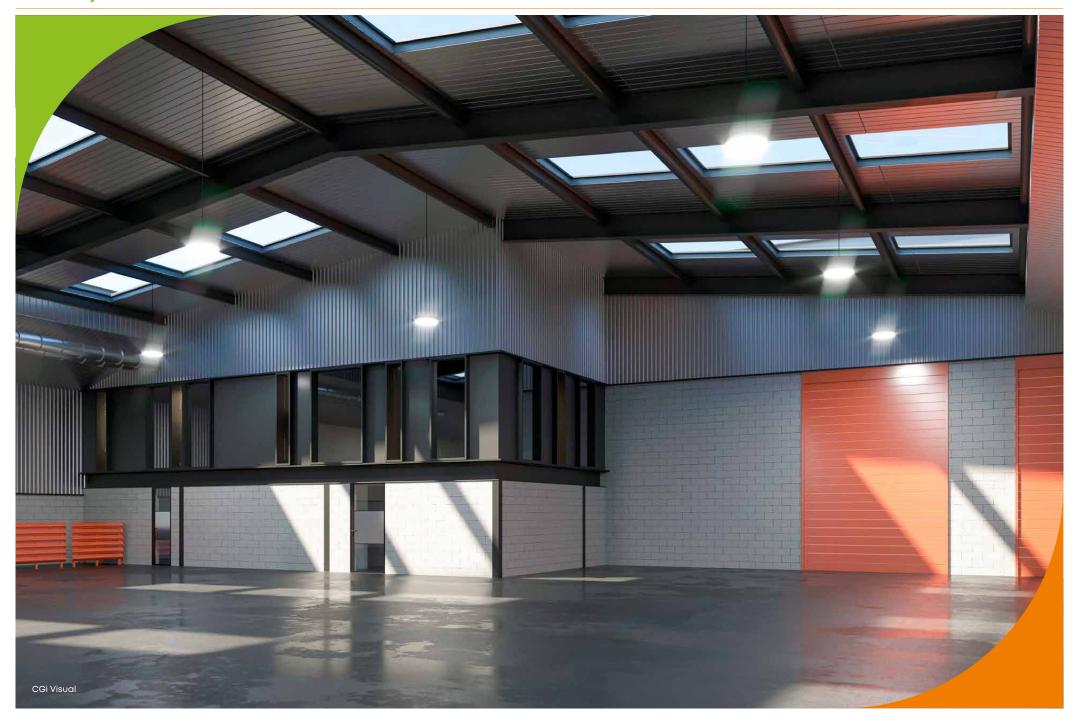

## **Unit 21**

Detached Industrial | Warehouse Unit To Be Fully Refurbished 10,494 sq ft (975 sq m)

Crayfields Park, New Mill Road, Orpington, Kent BR5 3QD ///cargo.pops.object

The property comprises a fully refurbished, detached industrial business unit set out over ground and first floor level with generous sized front forecourt areas.