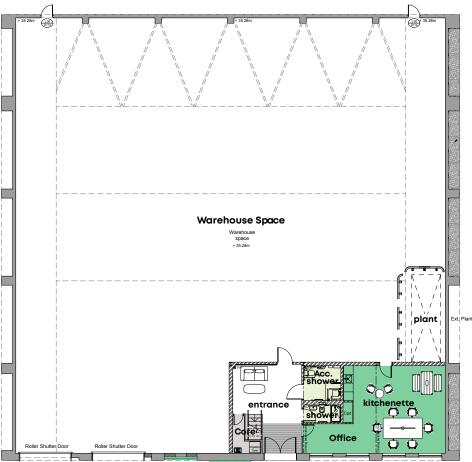

### **Accommodation**

| Accommodation        | Sq Ft  | Sq m |
|----------------------|--------|------|
| Warehouse            | 8,622  | 801  |
| Ground Floor Offices |        |      |
| First Floor Offices  | 947    | 88   |
| Total Area (GIA)     | 10,494 | 975  |