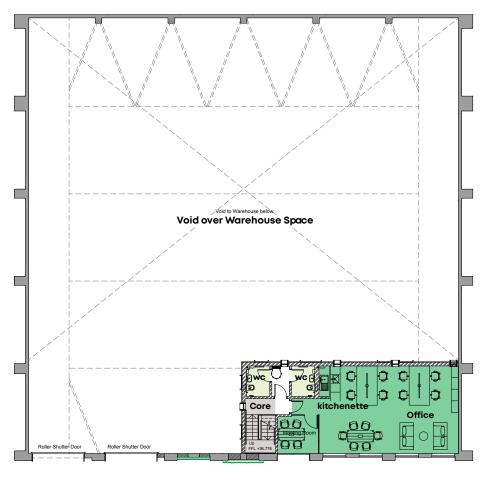

## **Unit 21**

Detached Industrial | Warehouse Unit To Be Fully Refurbished 10,494 sq ft (975 sq m)

Crayfields Park, New Mill Road, Orpington, Kent BR5 3QD ///cargo.pops.object

The property comprises a fully refurbished, detached industrial business unit set out over ground and first floor level with generous sized front forecourt areas.

### **Accommodation**

| Accommodation        | Sq Ft  | Sq m |
|----------------------|--------|------|
| Warehouse            | 8,622  | 801  |
| Ground Floor Offices |        |      |
| First Floor Offices  | 947    | 88   |
| Total Area (GIA)     | 10,494 | 975  |