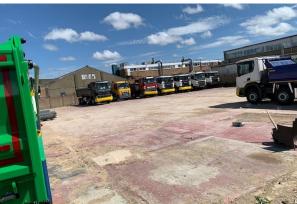

# Hard surfaced yard - To Let

20,125 sq ft

(1,869.67 sq m)

- The yard will have power and water capped off
- Secure palisade fenced yard
- Available for up to 3 years

### Description

Hard-surfaced yard totalling 20,125 sq ft with palisade perimeter fencing.