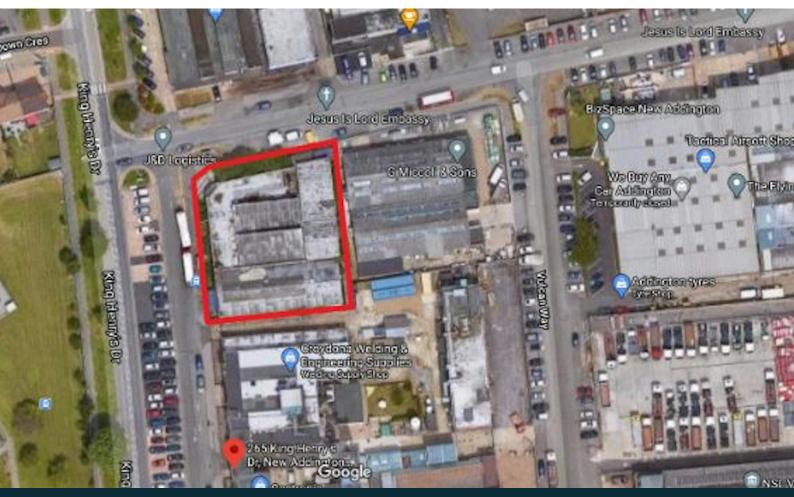

# 265 King Henrys Drive

New Addington, Croydon, CRO 0AE

# 265 King Henrys Drive, New Addington, Croydon, CRO 0AE

#### Location

The property is located on the corner of King Henry's Drive and Vulcan Way in an established industrial area. Via local roads, King Henry's Drive provides access to the A233 and A2022 which in turn both connect with the A232 to the North and A25 to the South.

### Description

Hard-surfaced yard totalling 20,125 sq ft with palisade perimeter fencing.