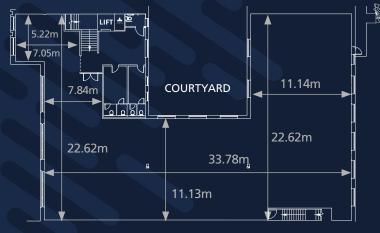

# UNIT 50 14,136 ft<sup>2</sup> %



# HI-TECH BUSINESS UNIT TO LET







POINTS











**Barwell Business Park** occupiers include:

















# **UNIT 50 SPECIFICATIONS**





# **UNIT 50 ACCOMMODATION**

FT<sup>2</sup>

7,068

7,068

14,136

 $M^2$ 

656.6

656.6

1,113.2



**Ground Floor** 

First Floor

**TOTAL** (GIA)





#### **FLOOR PLANS**



First Floor



### **WELL-CONNECTED**



CROYDON

M25

6 minutes

10 minutes

40 minutes

40 minutes

55 minutes

(J7)

## **FURTHER INFORMATION**



#### **TERMS**

Details of terms, service charge and rates available on request.



01737 243 328 altusgroup.com/agency

#### **Robert Bradley-Smith**

robert.bradley-smith@altusgroup.com 07469 854 799

#### **Harvey Arrowsmith**

harvey.arrowsmith@altusgroup.com 07525 210 656



**James Haestier** 

james.haestier@colliers.com 07818 038 009