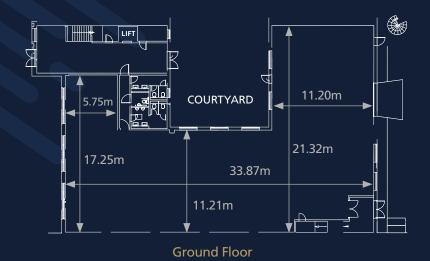

# UNIT 50 14,136 ft<sup>2</sup> %



# HI-TECH BUSINESS UNIT TO LET







POINTS











**Barwell Business Park** occupiers include:

















# **UNIT 50 SPECIFICATIONS**





# **UNIT 50 ACCOMMODATION**

FT<sup>2</sup>

7,068

7,068

14,136

 $M^2$ 

656.6

656.6

1,113.2



**Ground Floor** 

First Floor

**TOTAL** (GIA)





#### **FLOOR PLANS**



First Floor



### **WELL-CONNECTED**



CROYDON

M25

6 minutes

10 minutes

40 minutes

40 minutes

55 minutes

(J7)

## **FURTHER INFORMATION**



#### **TERMS**

Details of terms, service charge and rates available on request.



01737 243 328 altusgroup.com/agency

#### **Robert Bradley-Smith**

robert.bradley-smith@altusgroup.com 07469 854 799

#### **Harvey Arrowsmith**

harvey.arrowsmith@altusgroup.com 07525 210 656



**James Haestier** 

james.haestier@colliers.com 07818 038 009