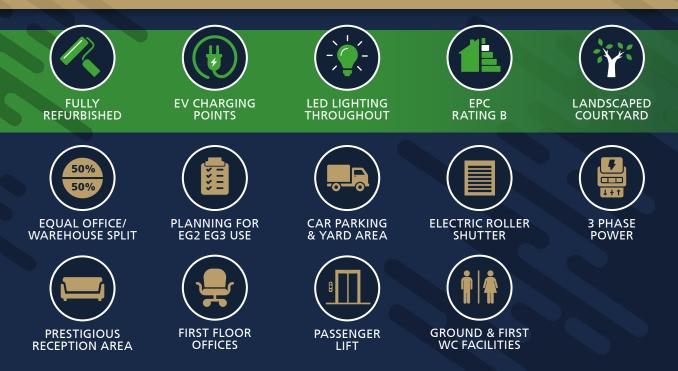

# UNIT 50 14,136 ft<sup>2</sup> %



# HI-TECH BUSINESS UNIT TO LET







POINTS











**Barwell Business Park** occupiers include:

















# **UNIT 50 SPECIFICATIONS**





# **UNIT 50 ACCOMMODATION**

FT<sup>2</sup>

7,068

7,068

14,136

 $M^2$ 

656.6

656.6

1,113.2



**Ground Floor** 

First Floor

**TOTAL** (GIA)





#### **FLOOR PLANS**



First Floor



### **WELL-CONNECTED**



CROYDON

M25

6 minutes

10 minutes

40 minutes

40 minutes

55 minutes

(J7)

## **FURTHER INFORMATION**



#### **TERMS**

Details of terms, service charge and rates available on request.



01737 243 328 altusgroup.com/agency

#### **Robert Bradley-Smith**

robert.bradley-smith@altusgroup.com 07469 854 799

#### **Harvey Arrowsmith**

harvey.arrowsmith@altusgroup.com 07525 210 656



**James Haestier** 

james.haestier@colliers.com 07818 038 009