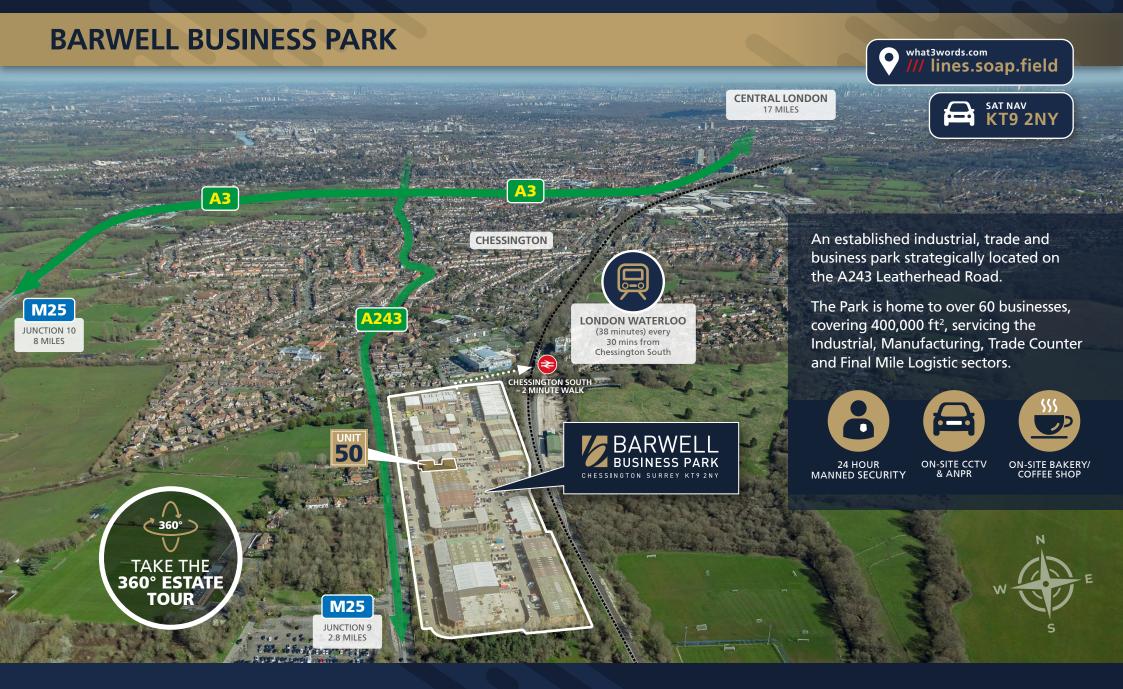

### **WELL-CONNECTED**

CROYDON

M25

6 minutes

10 minutes

40 minutes

40 minutes

55 minutes

(J7)