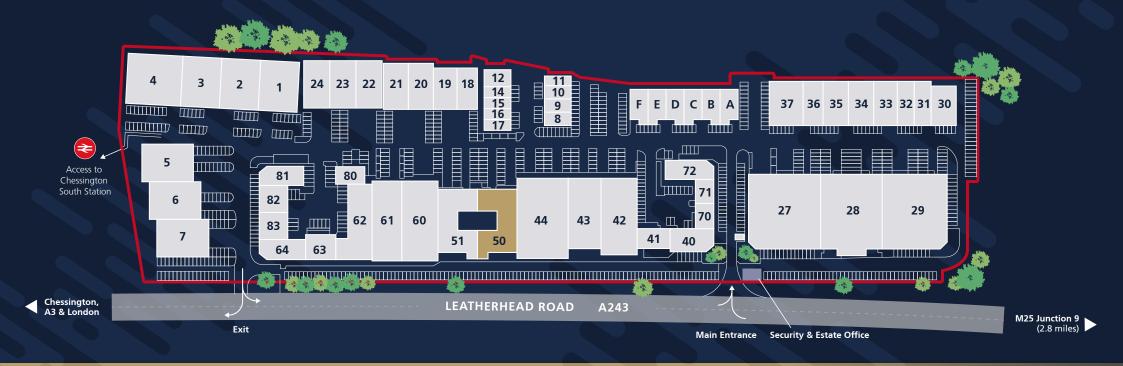

# HI-TECH BUSINESS UNIT TO LET

POINTS

**Barwell Business Park** occupiers include: