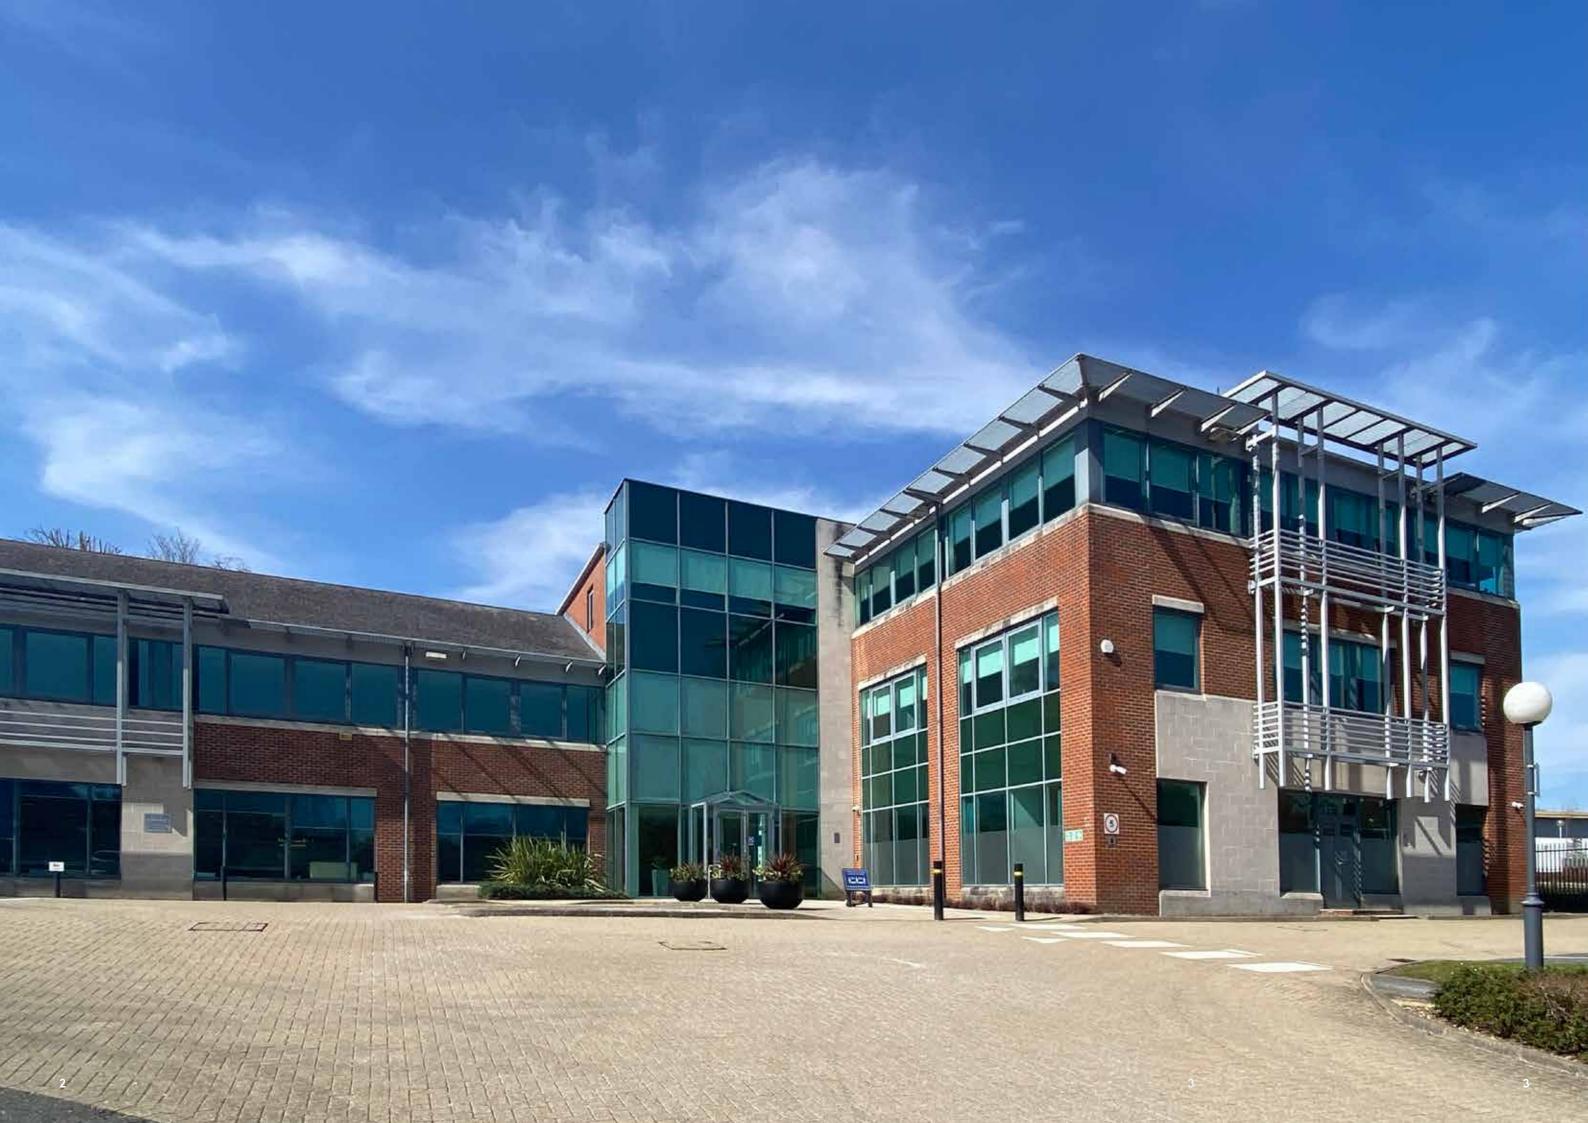

# COURT

41-51 KINGSTON ROAD I LEATHERHEAD I KT22 7SL

REFURBISHED TOWN CENTRE OFFICES WITH FANTASTIC PARKING PROVISION

## HIGH QUALITY OFFICE SUITES TO BE REFURBISHED WITHIN A PRESTIGIOUS BUILDING

Kings Court is a high quality modern office building with feature brick and glazed elevations and a double storey reception area.

The building is set in attractive landscaped grounds with outdoor seating areas and benefits from a gated entrance and exceptional parking.

The available accommodation comprises a self contained suite on the ground floor with direct access from reception, and two self contained suites on the 1st floor, which can be let separately or combined by removing the dividing wall to provide a single unbroken floor plate.