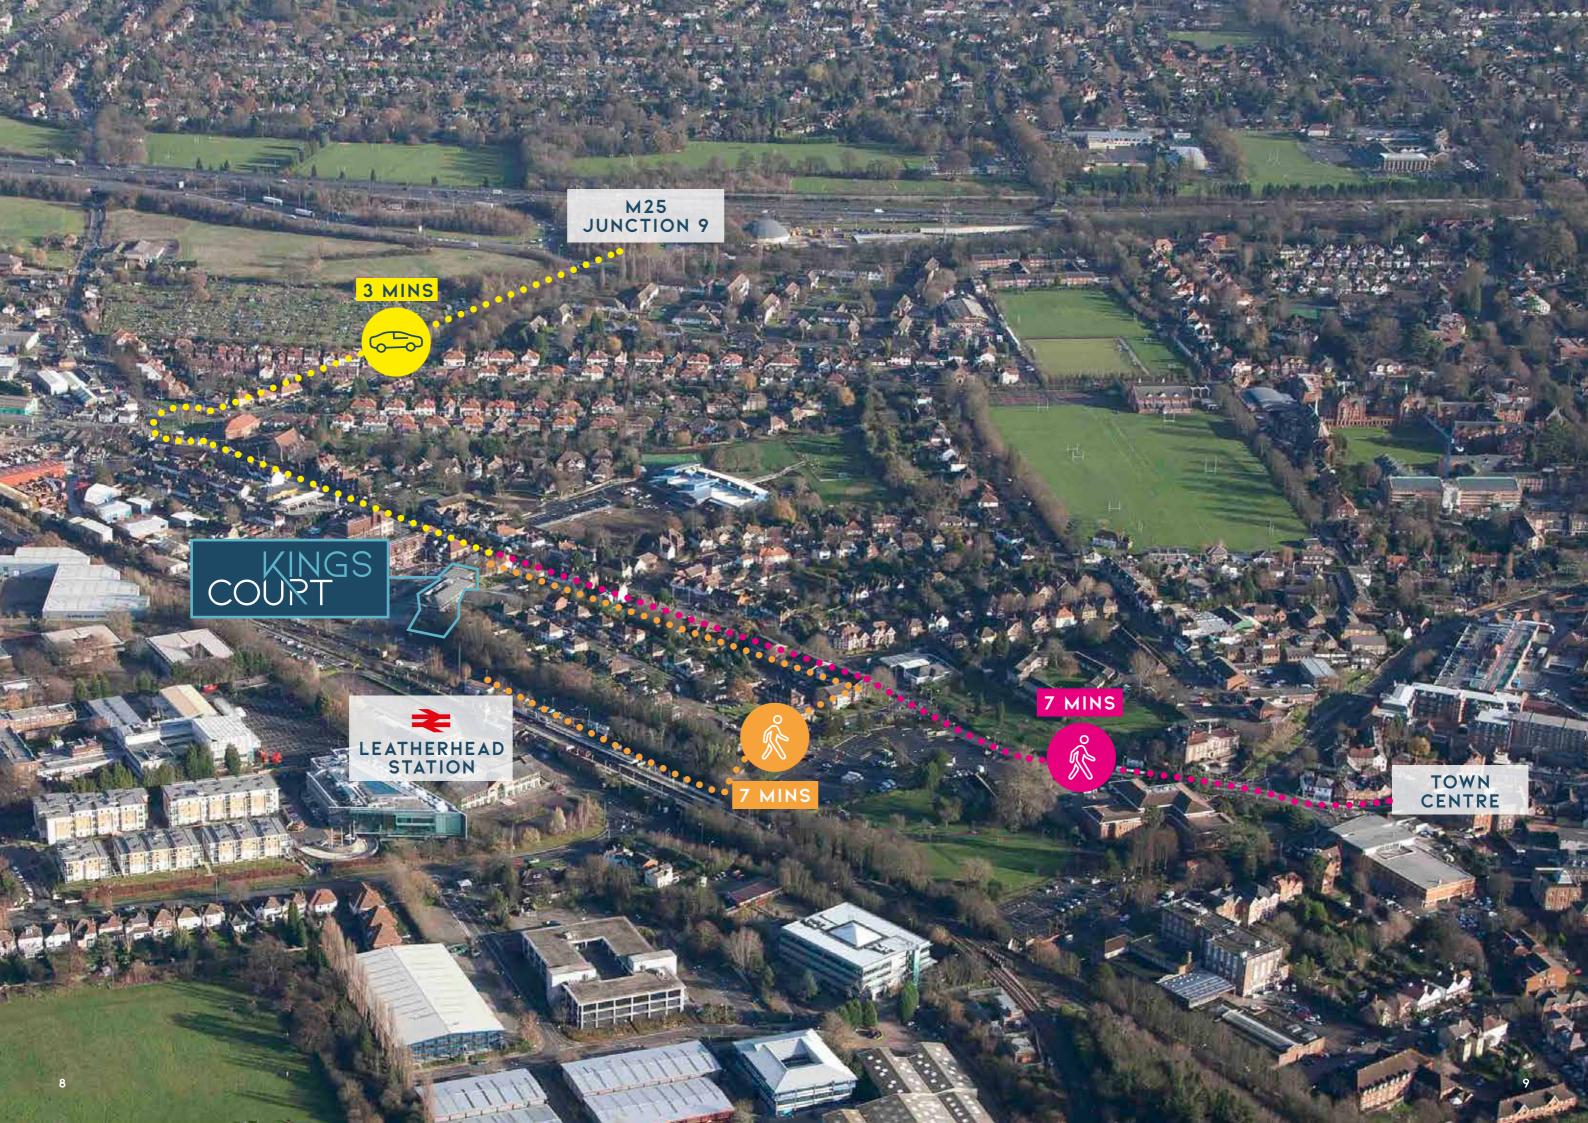

### LOCATION

Leatherhead is a key commercial centre and affluent market town approximately 23 miles south west of London. The town benefits from excellent connectivity being situated adjacent to J9 of the M25 motorway, midway between Heathrow and Gatwick Airports.

Leatherhead Railway Station provides regular services to London Waterloo and London Victoria with a journey time from approximately 48 minutes.

The town centre provides a good range of retail, restaurant and leisure amenities, with further enhancements planned as part of the Transform Leatherhead proposals.

Kings Court is conveniently situated on Kingston Road close to the train station and town centre.

Other Leatherhead occupiers include Aviva, Hyundai, Unilever, Berkeley Homes and CGI.

| BY TRAIN         | MINS |
|------------------|------|
| Guildford        | 26   |
| Wimbledon        | 28   |
| Clapham Junction | 35   |
| Vauxhall         | 40   |
| London Victoria  | 47   |
| London Waterloo  | 48   |
|                  |      |