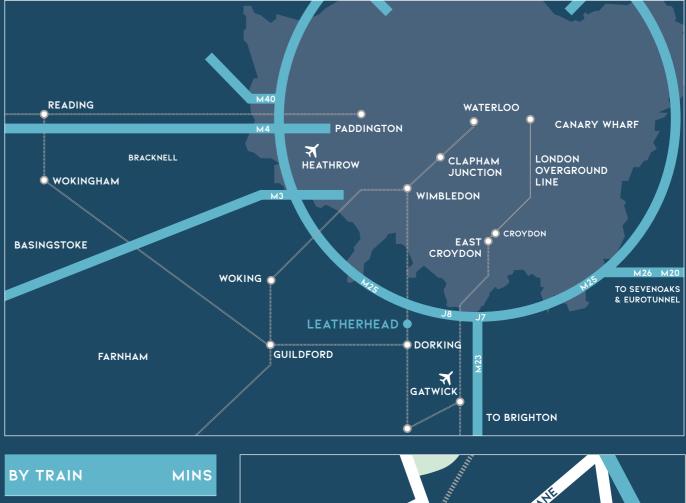

### LOCATION

Leatherhead is a key commercial centre and affluent market town approximately 23 miles south west of London. The town benefits from excellent connectivity being situated adjacent to J9 of the M25 motorway, midway between Heathrow and Gatwick Airports.

Leatherhead Railway Station provides regular services to London Waterloo and London Victoria with a journey time from approximately 48 minutes.

The town centre provides a good range of retail, restaurant and leisure amenities, with further enhancements planned as part of the Transform Leatherhead proposals.

Kings Court is conveniently situated on Kingston Road close to the train station and town centre.

Other Leatherhead occupiers include Aviva, Hyundai, Unilever, Berkeley Homes and CGI.

| BY TRAIN         | MINS |
|------------------|------|
| Guildford        | 26   |
| Wimbledon        | 28   |
| Clapham Junction | 35   |
| Vauxhall         | 40   |
| London Victoria  | 47   |
| London Waterloo  | 48   |
|                  |      |

\*Approximate times and distances Source: Trainline and Google Maps

BY CAR

Woking

Guildford

Heathrow A

Gatwick Air

Central Lon

Brighton