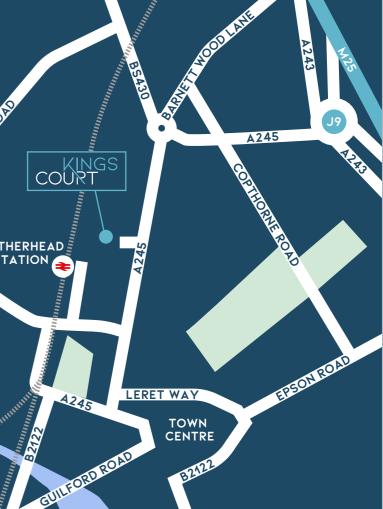

Kings Court is conveniently situated on Kingston Road close to the train station and town centre.

Other Leatherhead occupiers include Aviva, Hyundai, Unilever, Berkeley Homes and CGI.

| BY TRAIN         | MINS |
|------------------|------|
| Guildford        | 26   |
| Wimbledon        | 28   |
| Clapham Junction | 35   |
| Vauxhall         | 40   |
| London Victoria  | 47   |
| London Waterloo  | 48   |
|                  |      |