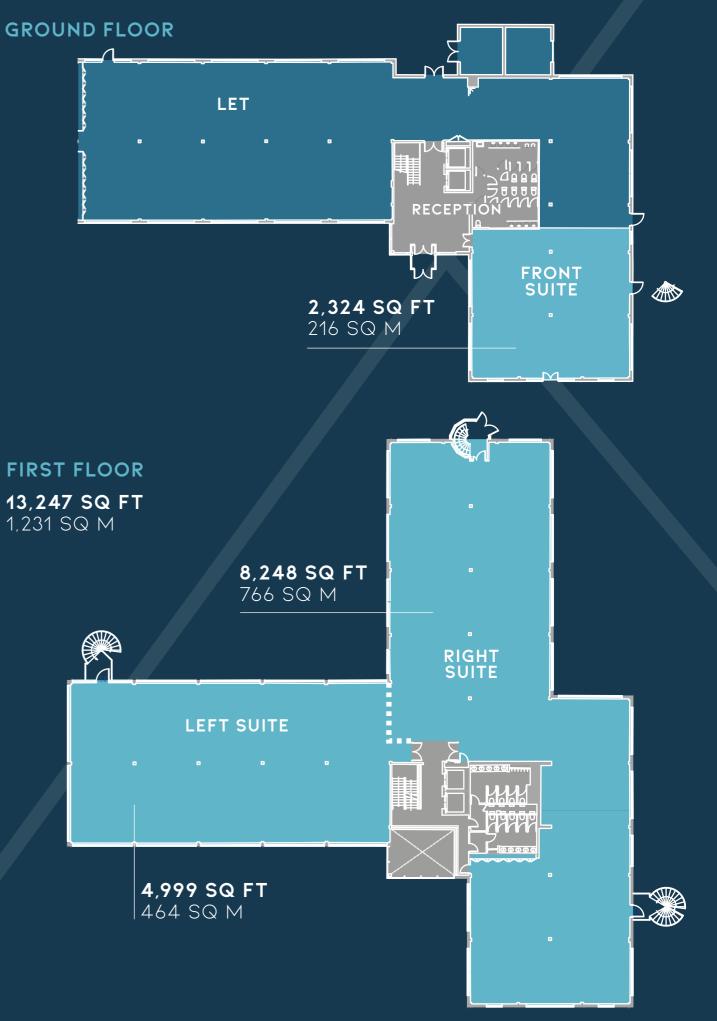

The building is set in attractive landscaped grounds with outdoor seating areas and benefits from a gated entrance and exceptional parking.

The available accommodation comprises a self contained suite on the ground floor with direct access from reception, and two self contained suites on the 1st floor, which can be let separately or combined by removing the dividing wall to provide a single unbroken floor plate.

It is proposed that external areas, reception and office suites are to undergo a full Grade A refurbishment. An outline specification can be provided on request.

| FLOOR                | SQ FT  | SQ M  | PARKING<br>SPACES |
|----------------------|--------|-------|-------------------|
| GROUND               |        |       |                   |
| Front suite          | 2,324  | 216   | 11                |
| FIRST                |        |       |                   |
| Left suite           | 4,999  | 464   | 23                |
| <b>Right suite</b>   | 8,248  | 766   | 38                |
| FIRST FLOOR<br>TOTAL | 13,247 | 1,231 | 61                |
| TOTAL                | 15,571 | 1,447 |                   |

### **GROUND FLOOR**

# **FIRST FLOOR**

1,231 SQ M