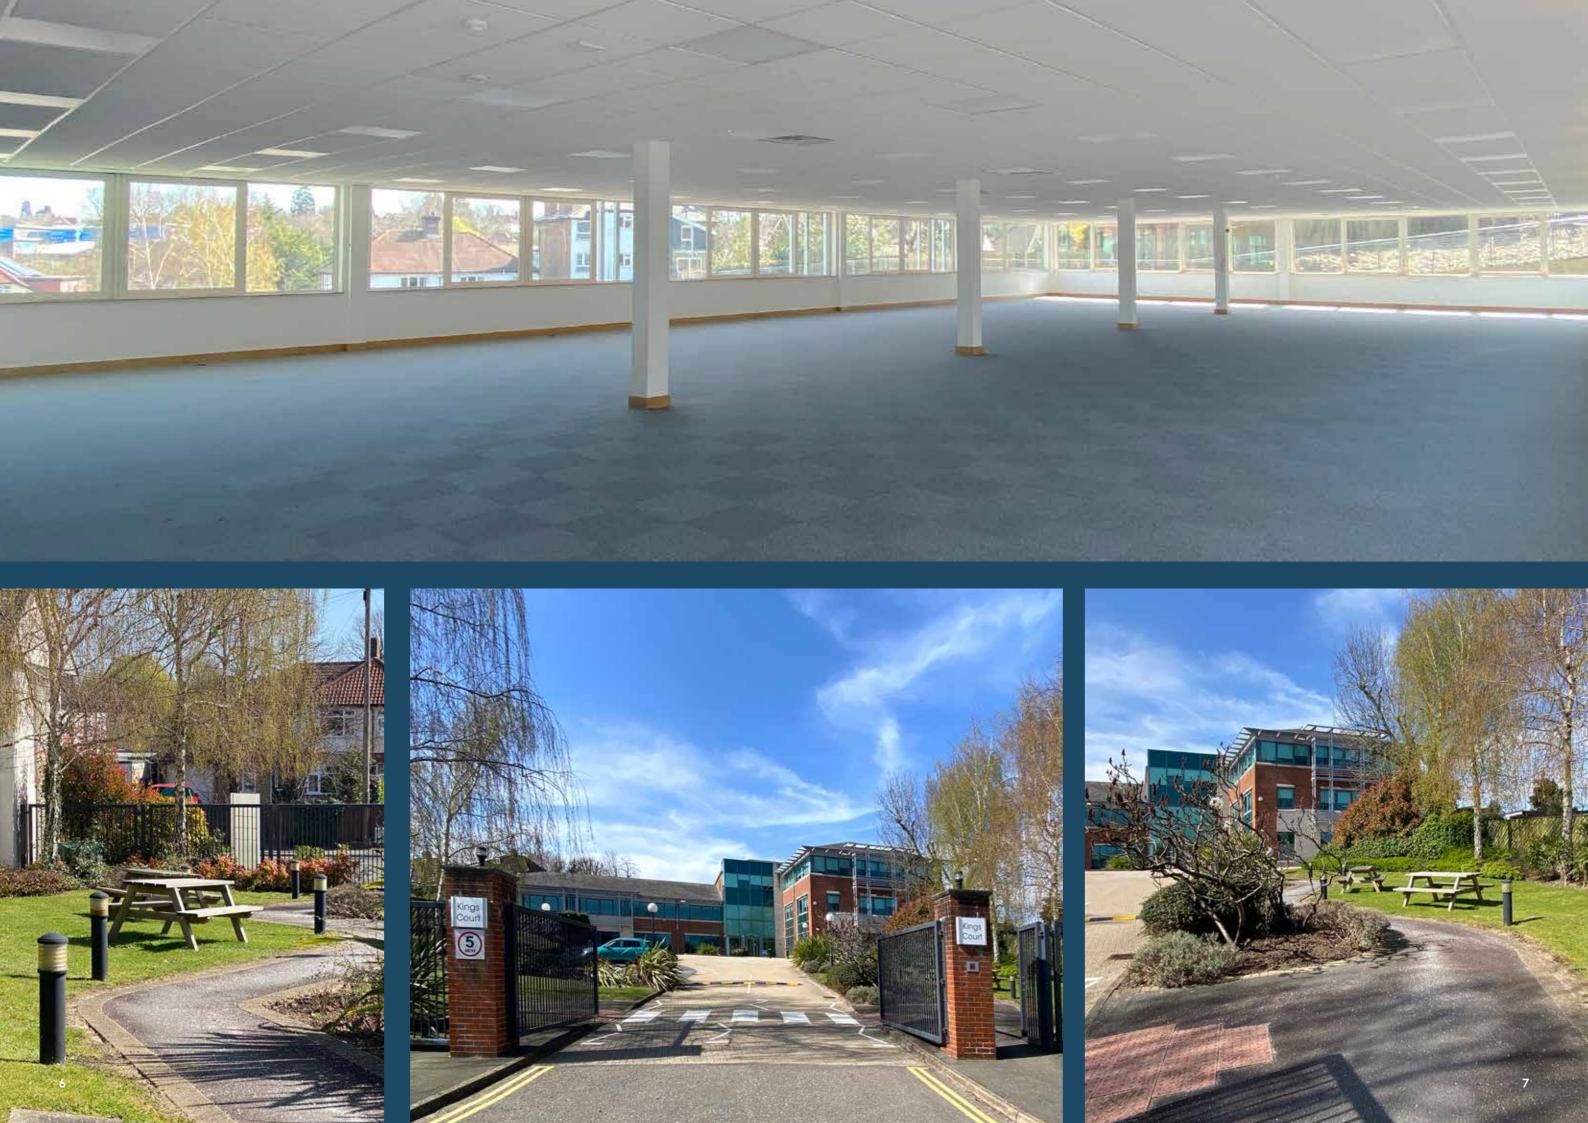

The building is set in attractive landscaped grounds with outdoor seating areas and benefits from a gated entrance and exceptional parking.

The available accommodation comprises a self contained suite on the ground floor with direct access from reception, and two self contained suites on the 1st floor, which can be let separately or combined by removing the dividing wall to provide a single unbroken floor plate.

### SPECIFICATION

FOUR PIPE FAN COIL AIR CONDITIONING

SUSPENDED CEILINGS AND LED LIGHTING

OUTDOOR SEATING AREAS

SPACIOUS DOUBLE STOREY **RECEPTION AREA** 

MALE, FEMALE AND DISABLED WCS AND SHOWER

CAR PARKING RATIO OF 1:217 SQ.FT APPROX

FULLY ACCESSIBLE RAISED FLOORS

**2 PASSENGER LIFTS** 

EPC D(96)