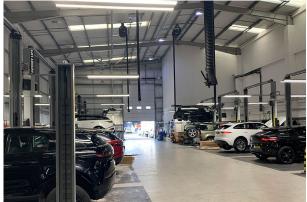

#### Description

The property which is available due to the current occupiers relocation comprises a self-contained detached warehouse of steel portal frame construction with external profile steel cladding under a single pitch profile steel roof incorporating roof lights. The unit benefits from a full height shutter door with 2 storey offices, male and female WCs and kitchen area and lighting throughout.