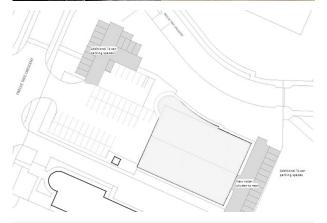

# Detached modern warehouse / industrial unit

**15,962 sq ft** (1,482.92 sq m)

- Immediately available due to relocation
- Front loading and car parking area
- Planning consent for an additional 16 car parking spaces to the front and a rear yard with an additional 14 car parking spaces
- High quality offices over ground and first floor
- Secure gated estate with on site security