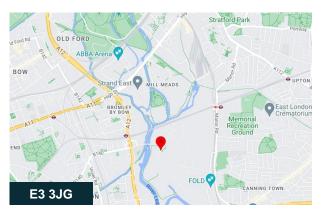

Unit C Prologis Business Park Twelvetrees Crescent, Bromley-by-Bow, E3 3JG

#### Location

Unit C is located on Twelvetrees Crescent in Bromley-by-Bow and comprises a secure estate with on-site security and entrance / exit barriers at both east and west entrances to the estate.

The A12 and A13 roads are a short distance from the property providing excellent links to and from the City and Central London to the west and out to the North Circular to the east. There are also 3 London underground stations within a mile radius including Bromley-by-Bow, Star Lane and West Ham.