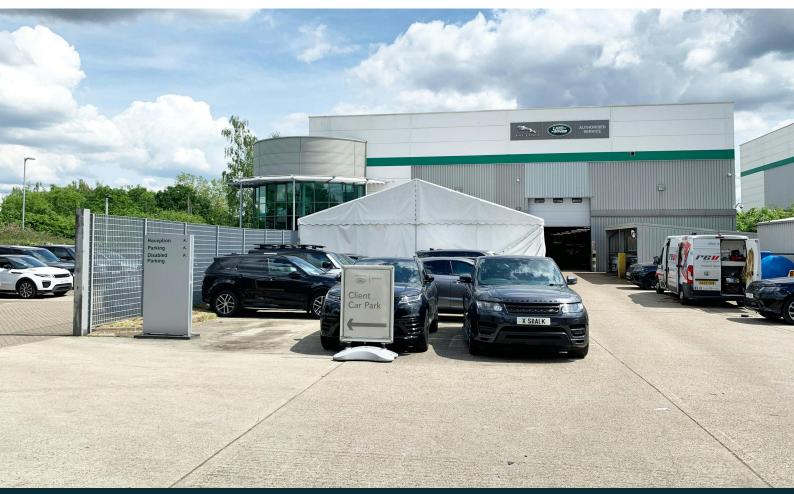

# Detached modern warehouse / industrial unit

**15,962 sq ft** (1,482.92 sq m)

- Immediately available due to relocation
- Front loading and car parking area
- Planning consent for an additional 16 car parking spaces to the front and a rear yard with an additional 14 car parking spaces
- High quality offices over ground and first floor
- Secure gated estate with on site security

#### Location

Unit C is located on Twelvetrees Crescent in Bromley-by-Bow and comprises a secure estate with on-site security and entrance / exit barriers at both east and west entrances to the estate.