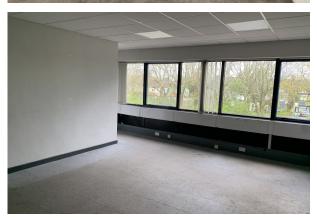

- To Be Refurbished
- Ground floor warehouse
- Self-contained rear yard
- First floor offices
- Ground floor reception area
- Male, female and disabled WCs
- Parking to the front of the unit

### Description

Unit 8a comprises a warehouse / industrial unit with a ground floor warehouse and reception area together with WC facilities. The first floor provides office accommodation. There is a self-contained yard to the rear of the property and on-site parking to the front. The unit is to be fully refurbished.