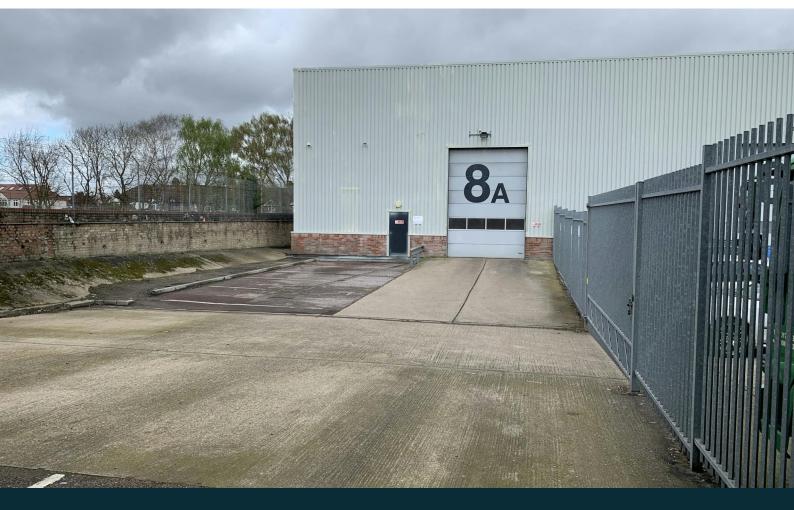

Unit 8a Stafford Cross
Stafford Road, Croydon, CRO 4TU

Industrial / warehouse unit with first floor offices, rear yard and on site parking on established estate

To be refurbished

4,201 sq ft

(390.29 sq m)

### Description

Unit 8a comprises a warehouse / industrial unit with a ground floor warehouse and reception area together with WC facilities. The first floor provides office accommodation. There is a self-contained yard to the rear of the property and on-site parking to the front. The unit is to be fully refurbished.