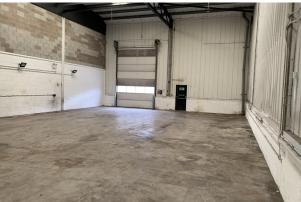

### Description

Unit 8a comprises a warehouse / industrial unit with a ground floor warehouse and reception area together with WC facilities. The first floor provides office accommodation. There is a self-contained yard to the rear of the property and on-site parking to the front. The unit is to be fully refurbished.

#### Accommodation

The accommodation comprises the following areas:

| Name               | sq ft | sq m   | Availability |
|--------------------|-------|--------|--------------|
| Ground - Warehouse | 3,424 | 318.10 | Available    |
| 1st - Office       | 777   | 72.19  | Available    |
| Total              | 4,201 | 390.29 |              |