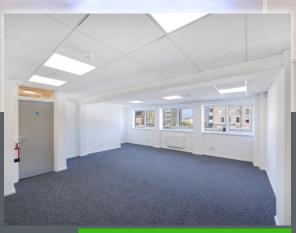

**EPC:** The property has an EPC Rating of B44 valid until 21 June 2030.

**Accommodation:** The property has the following approximate GEA: Industrial Warehouse 3,118 sq ft 289.66 sq m Office 538 sa ft 49.98 sa m **Total** 3,656 sq ft 339.64 sq m

mid terrace industrial/warehouse unit of steel portal frame construction incorporating blockwork walls with brick external elevations. Internally the premises provides warehouse accommodation with first floor offices.