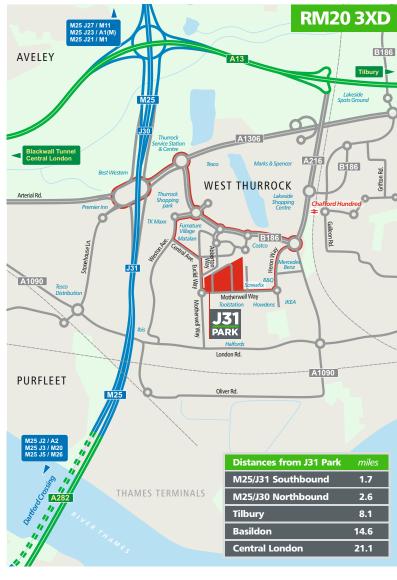

**Location:** The property is situated on the established J31 Park, Motherwell Way, West Thurrock within 1.5 miles of iunction 30/31 of the M25. The Lakeside shopping area is located iust to the south of the property with nearby occupiers including B&O. Screwfix. Toolstation and IKFA.