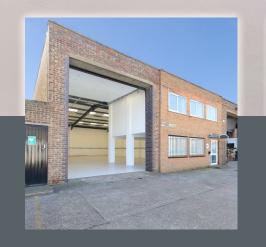

Unit D16

WEST THURROCK RM20 3XD

PARK

Modern mid-terrace industrial/warehouse unit

3,656 sq ft

(339.6 sq m)

- Eaves height 5.5 metres
- 6 allocated parking spaces
- 3 phase power
- First floor offices
- Male and female WCs

mid terrace industrial/warehouse unit of steel portal frame construction incorporating blockwork walls with brick external elevations. Internally the premises provides warehouse accommodation with first floor offices.