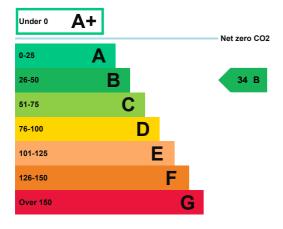

### **Energy rating and score**

This property's energy rating is B.

Properties get a rating from A+ (best) to G (worst) and a score.

The better the rating and score, the lower your property's carbon emissions are likely to be.

## How this property compares to others

Properties similar to this one could have ratings:

| If newly built                   | 9 A  |
|----------------------------------|------|
| If typical of the existing stock | 37 B |