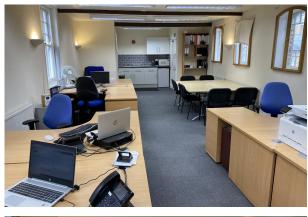

# Office suite within a character office building with parking in town centre

**520 sq ft** (48.31 sq m)

- Furnished
- Fire and intruder alarms
- Carpeted
- Lighting & heating
- Kitchenette
- WC
- 4 allocated parking spaces

#### Description

To Let - The property comprises a character 3-storey period brick built building set in an attractive courtyard style office development. The subject suite occupies the whole of the first floor.