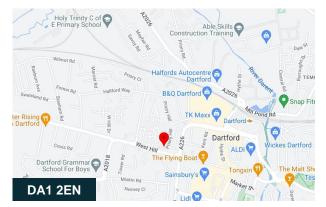

#### Location

Twisleton Court is located on Priory Hill off West Hill close to the junction with Highfield Road (Dartford town centre ring road system) to the western edge of the town centre. Dartford railway station is a short walk from the building with regular train services running from Dartford to London Bridge, Charing Cross and Cannon Street.

Junction 1a of the M25 is to the north each of the town centre and junction 1b to the south east, both less than 2 miles distance. The A2 is approximately 2.5 miles to the south at junction 2 of the M25.