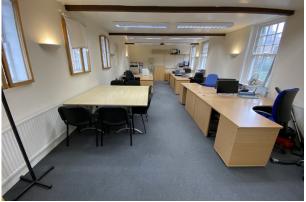

# Office suite within a character office building with parking in town centre

**520 sq ft** (48.31 sq m)

- Furnished
- Fire and intruder alarms
- Carpeted
- Lighting & heating
- Kitchenette
- WC
- 4 allocated parking spaces

#### Description

To Let - The property comprises a character 3-storey period brick built building set in an attractive courtyard style office development. The subject suite occupies the whole of the first floor.