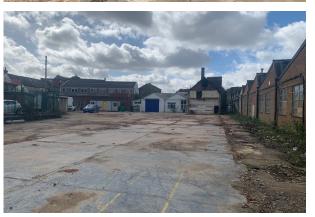

# Description

The site comprises a secure, gated compound of approximately 0.46 of an acre.

The Landlord is in the process of demolishing the former buildings, clearing and remediating the site. When finished, it will feature a concrete/ tarmacadam surface throughout, and a secure perim-eter fence.

Services are already provided, and the property benefits from an unrestricted 24/7 use. The works are underway, and it is anticipated the yard will be available for occupation from April 2024.