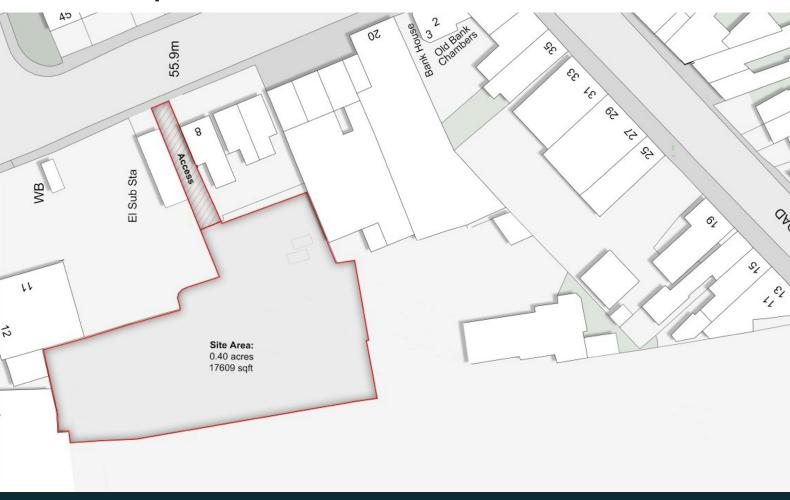

# Description

The site comprises a secure, gated compound of approximately 0.46 of an acre.

The Landlord is in the process of demolishing the former buildings, clearing and remediating the site. When finished, it will feature a concrete/ tarmacadam surface throughout, and a secure perim-eter fence.

Services are already provided, and the property benefits from an unrestricted 24/7 use. The works are underway, and it is anticipated the yard will be available for occupation from April 2024.

### **Planning**

The site has a long established use as E/B2/B8 and open storage. Interested parties are advised to make their own enquires related to their intended use.