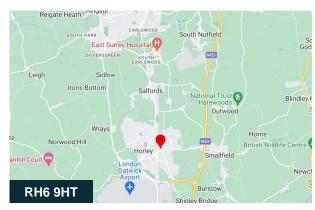

#### Location

The site is situated at Balcombe Road, Horley which is located in the Town Centre, close to the Train station, shops and local amenities.

The area has a long established commercial use, and the nearby A23 (London Road) provides access to the M23 and from there, direct access to Junction 8 of the M25.

Horley Train Station is just 200 yards from the site and offers direct access to London Victoria.