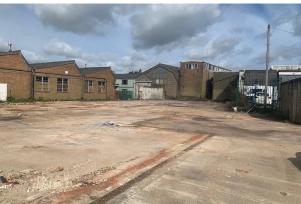

# Description

The site comprises a secure, gated compound of approximately 0.46 of an acre.

The Landlord is in the process of demolishing the former buildings, clearing and remediating the site. When finished, it will feature a concrete/ tarmacadam surface throughout, and a secure perim-eter fence.

Services are already provided, and the property benefits from an unrestricted 24/7 use. The works are underway, and it is anticipated the yard will be available for occupation from April 2024.