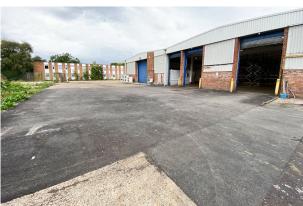

# Preliminary Particulars Industrial / Warehouse Unit Available Q3 2024

10,929 sq ft

(1,015.34 sq m)

- To be fully refurbished
- Eaves height 5.71 m rising to 6.18 m
- High profile main road frontage
- 6 roller shutter doors (2 to front & 4 to rear)
- Separate WCs
- 3 phase power supply
- Large front and rear yards totalling 22,583 sq ft / 0.51 acres
- Kitchenette

#### Description

TO LET - The property, which is to be refurbished, comprises a concrete portal frame construction with part brick part metal clad elevations below a pitched roof incorporating intermittent roof lights. To the front of the unit is an office/amenity block providing cellular office space, separate male & female WCs and a kitchenette. The warehouse/production area is accessed via 6 roller shutter doors (2 to the front and 4 to the rear).

Externally there are good sized front and rear yards totalling 22,583 sq ft / 0.51 acres.