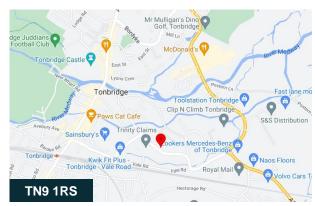

#### Location

The property is located on Sovereign Way, a busy main thoroughfare in an established industrial/trade location on the edge of Tonbridge town centre. The A21 bypass is around 1.5 miles to the south via Woodgate Way which provides a direct link to the M25 at Junction 5 around 8 miles to the north. Tonbridge town centre, shops and mainline station are within approximately half a mile to the west.