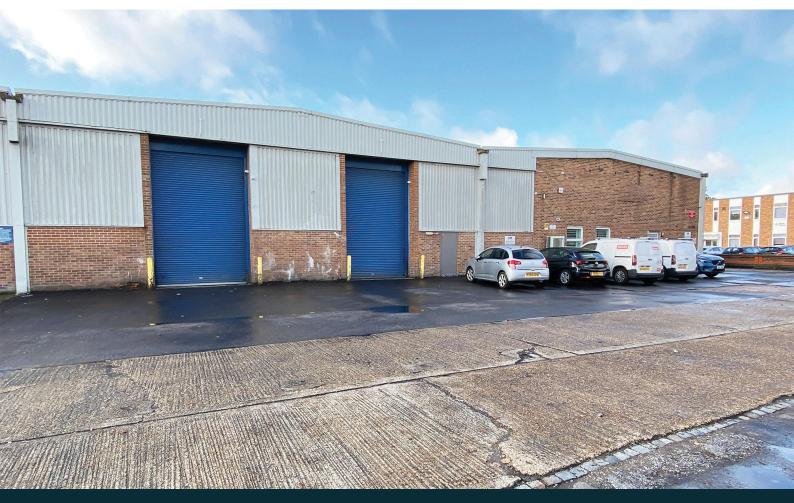

# Preliminary Particulars Industrial / Warehouse Unit Available Q3 2024

10,929 sq ft

(1,015.34 sq m)

- To be fully refurbished
- Eaves height 5.71 m rising to 6.18 m
- High profile main road frontage
- 6 roller shutter doors (2 to front & 4 to rear)
- Separate WCs
- 3 phase power supply
- Large front and rear yards totalling 22,583 sq ft / 0.51 acres
- Kitchenette

#### Description

TO LET - The property, which is to be refurbished, comprises a concrete portal frame construction with part brick part metal clad elevations below a pitched roof incorporating intermittent roof lights. To the front of the unit is an office/amenity block providing cellular office space, separate male & female WCs and a kitchenette. The warehouse/production area is accessed via 6 roller shutter doors (2 to the front and 4 to the rear).