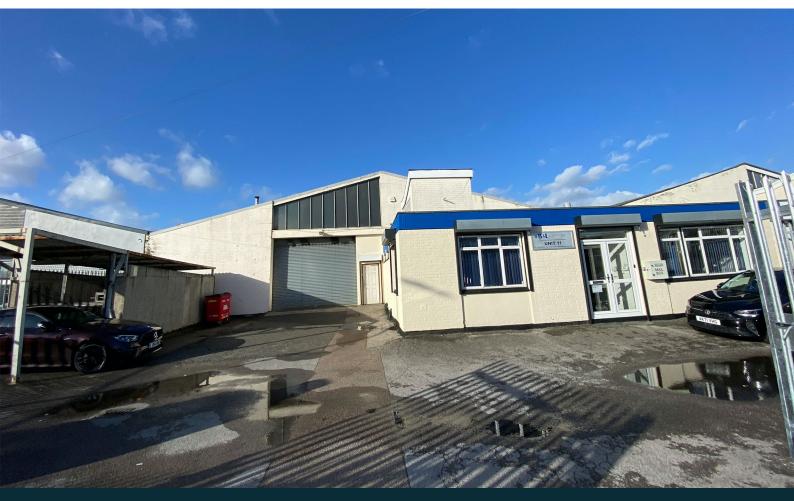

## Description

FOR SALE - The property comprises a single storey concrete framed unit with part brick / blockwork elevations under a pitched roof incorporating intermittent translucent roof lights with fluorescent strip lighting. The unit benefits from eaves height varying between 4.6m to 6.19m. The single storey offices to the front are under a flat roof and comprise offices, separate WCs and a kitchenette. There is secure car parking and a yard area to the front.