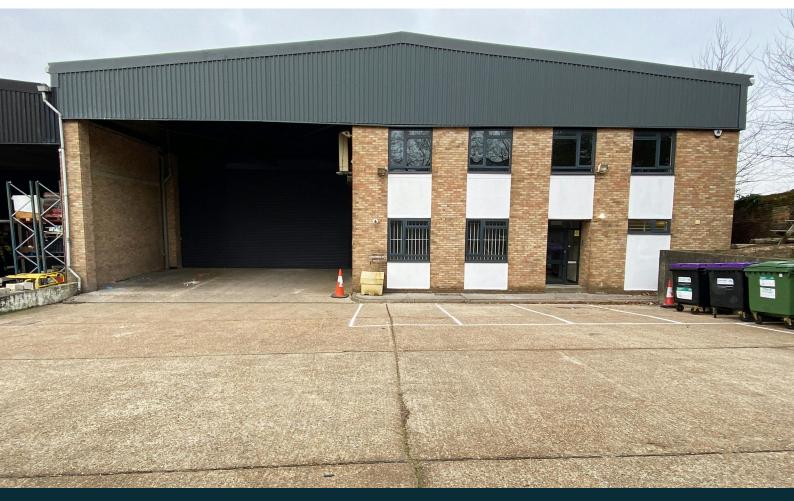

### Description

To Let - The property is an end of terrace unit built of steel portal frame with brick/blockwork elevations with an eaves height of approximately 5.5m and benefits from LED lighting, and a full height roller shutter loading door under a canopy.

The offices are situated over ground and first floor and provide air-conditioning, carpeting and suspended ceilings with LED lighting. Separate male and female toilets are at ground floor level.