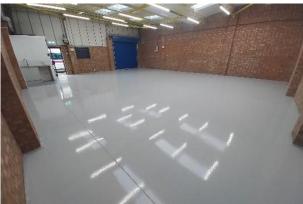

## Description

The property comprises a end-of-terrace unit of brickwork construction with steel trussed roof and a concrete floor. The unit benefits from 3 parking spaces and will be fully refurbished. Photos show indicative refurbishment.