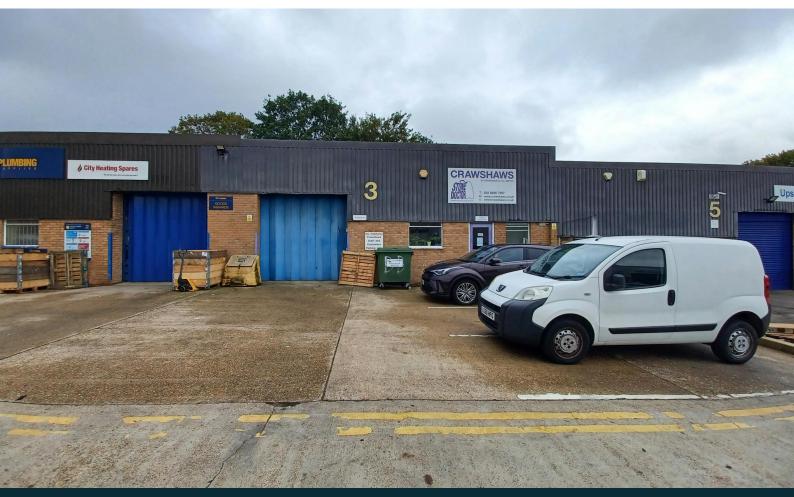

# Unit 3 Silverwing Industrial Estate Horatius Way, Croydon, CRO 4RU

Mid-terrace industrial / warehouse unit close to Croydon Town Centre To be refurbished

**1,513 sq ft** (140.56 sq m)

- To be fully refurbished
- Three phase electricity
- Roller shutter loading door
- LED lighting
- On-site car parking spaces
- WC facilities
- Kitchenette

## Description

The property comprises a end-of-terrace unit of brickwork construction with steel trussed roof and a concrete floor. The unit benefits from 3 parking spaces and will be fully refurbished. Photos show indicative refurbishment.