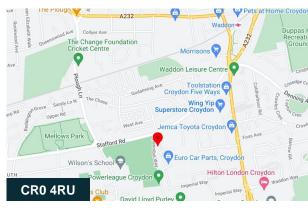

#### Location

The unit is situated on the Silverwing Industrial Estate approximately 1.5 miles to the south west of Croydon Town Centre located just off the Stafford Road, B271, a short distance from its junction is the Purley Way A23, which itself provides access to Central London to the north and the M23/M25 motorways to the south.