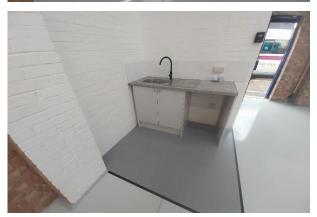

# Unit 3 Silverwing Industrial Estate Horatius Way, Croydon, CRO 4RU

Mid-terrace industrial / warehouse unit close to Croydon Town Centre To be refurbished

**1,513 sq ft** (140.56 sq m)

- To be fully refurbished
- Three phase electricity
- Roller shutter loading door
- LED lighting
- On-site car parking spaces
- WC facilities
- Kitchenette

## Description

The property comprises a end-of-terrace unit of brickwork construction with steel trussed roof and a concrete floor. The unit benefits from 3 parking spaces and will be fully refurbished. Photos show indicative refurbishment.