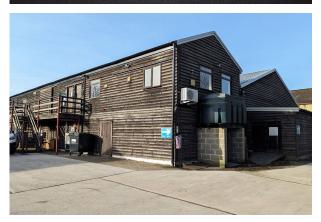

# Unit 9A Furlongs Farm, Riverside, Eynsford, DA4 0AE

## Description

To Let - The property has recently undergone refurbishment and provides a main first floor office, storage cupboards, WCs and a kitchen.