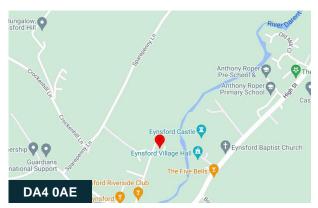

Unit 9A Furlongs Farm Riverside, Eynsford, DA4 0AE

#### Location

The property is situated on the outskirts of the village of Eynsford just off of the A20 which links Swanley and the M25 Junction 3. The nearest Station is Eynsford and provides mainline services into London.

The property is a short walk from the village centre which offers excellent amenities including a convenience store, four pubs and a coffee shop.