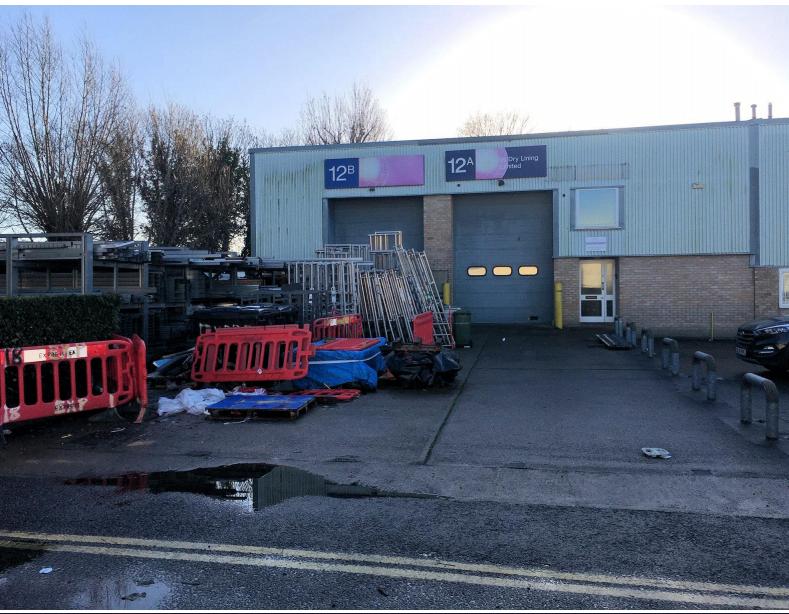

# QUESTOR

Unit 12A Saunders Way, Questor, Dartford, DA1 1JW

UNIT 12A SAUNDERS WAY 1,323 SQ FT (122.91 SQ M)

WAREHOUSE / INDUSTRIAL UNIT

#### **DESCRIPTION**

The property comprises a terrace industrial unit of steel portal framed construction under a pitched roof. Externally there is a concrete forecourt and a separate parking area

| UNIT 12A  | SQ FT | SQ M   |
|-----------|-------|--------|
| Warehouse | 1,323 | 122.91 |

# **SPECIFICATION**

- 3.74m eaves height (3.23m clear internal height)
- 3 phase power supply
- Warehouse loading door (approx. 3.3m wide x 4.4m high)
- 24 hour estate CCTV
- Concrete forecourt for loading and car parking
- Available early 2024