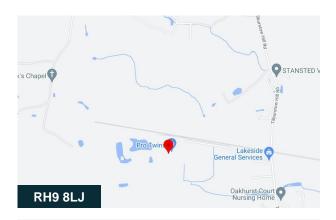

#### Location

The premises are situated on the Lambs Business Park which is accessed off Tilburstow Hill Road which connects with the A22 Eastbourne Road to the south and the B2236 to the north which in turn connects with the A25. J6 of the M25 is approximately three miles to the north providing access to the national motorway network.