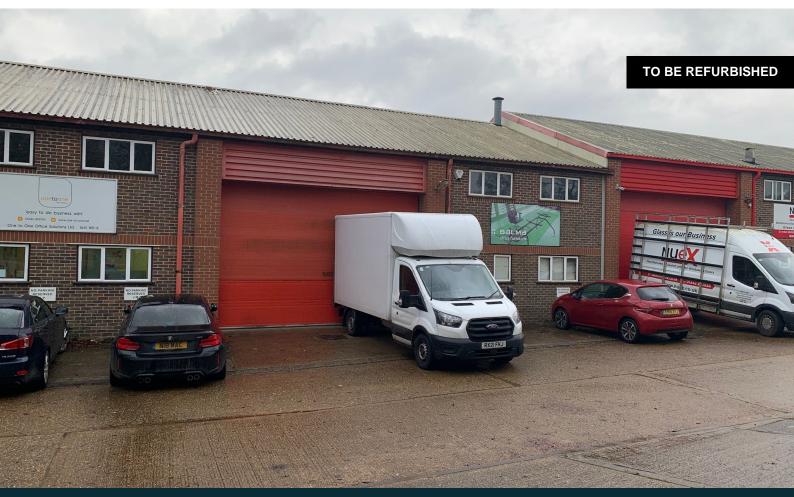

# **Unit W6 Lambs Business Park**

Terracotta Road, South Godstone, RH9 8LJ

Industrial / Warehouse Unit on an established business park close to the A22 with good access to the M25.

To be refurbished.

**1,621 sq ft** (150.60 sq m)

#### Description

A mid terraced unit of steel framed construction with brick elevations. The unit has WC and kitchen facilities three phase power and good on site parking. The unit has a manual loading door 5.5M wide by 3.8M high and an internal of 4.74 M to underside of haunch