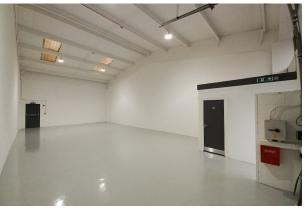

#### Description

The premises comprise a mid-terrace unit of brickwork construction with steel trussed roof and painted concrete floor. The property is located within a secure, gated estate and benefits from on-site car parking and loading. The unit is fully refurbished.