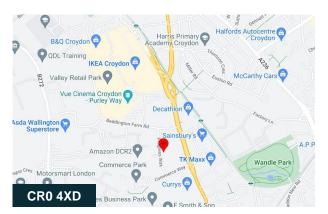

#### Location

The well established Progress Business Park is located on the Eastern side of Progress Way, which runs North to South between Beddington Farm Road and Commerce Way, close to their junctions with the A23 Purley Way.

Central Croydon is approximately one mile to the West and Waddon Marsh Tram Link Station approximately 0.5 miles distance providing quick and easy access into Central Croydon and both East and West Croydon Railway Stations as well as Mitcham and Wimbledon to the West.