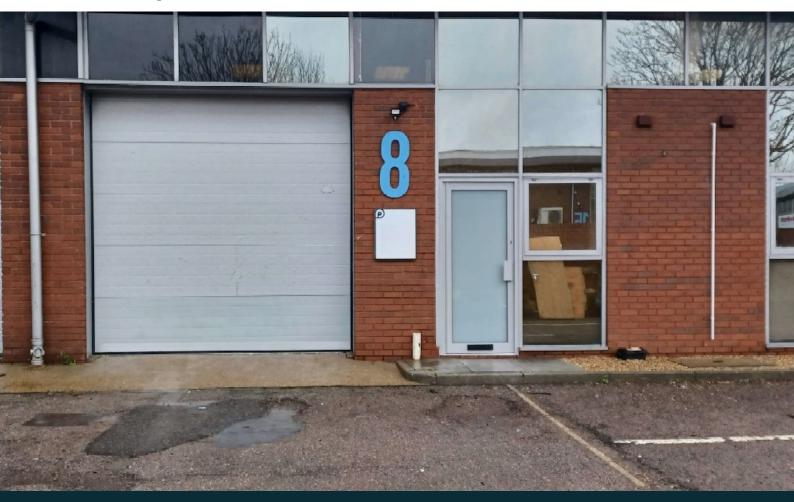

#### Description

The premises comprise a mid-terrace unit of brickwork construction with steel trussed roof and painted concrete floor. The property is located within a secure, gated estate and benefits from on-site car parking and loading. The unit is fully refurbished.