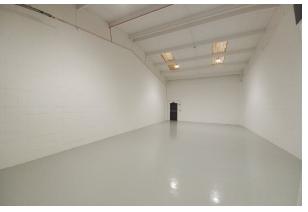

#### Description

The premises comprise a mid-terrace unit of brickwork construction with steel trussed roof and painted concrete floor. The property is located within a secure, gated estate and benefits from on-site car parking and loading. The unit is fully refurbished.