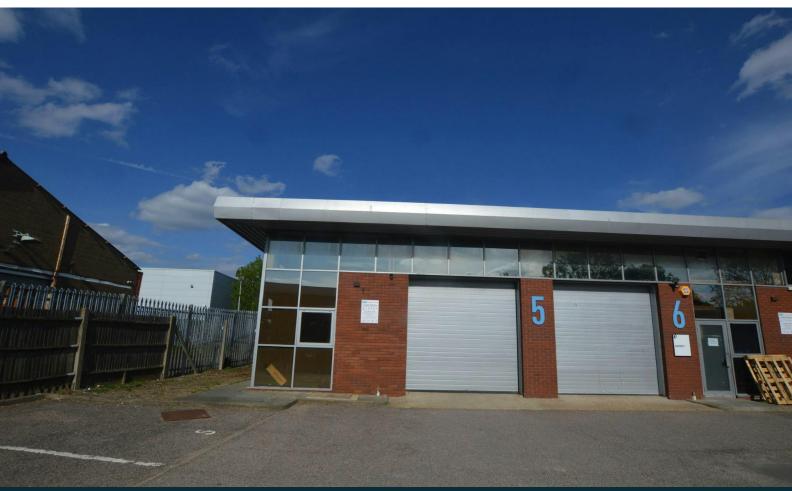

# End of Terrace Industrial / Warehouse Unit on a well established business park

2,147 sq ft

(199.46 sq m)

- Fully refurbished
- Roller shutter loading door
- Carpeted first floor office
- Kitchenette
- WC faciltiies
- On-site parking
- Secure, gated site

#### Description

The premises comprise an end-of-terrace unit of brickwork construction with steel trussed roof and painted concrete floor. The property is located within a secure, gated estate.

The unit benefits from on-site car parking and is fully refurbished.