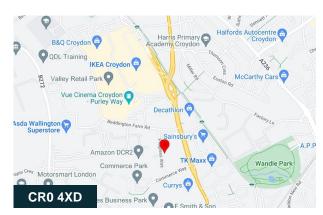

#### Location

The well established Progress Business Park is located on the eastern side of Progress Way, which runs north to south between Beddington Farm Road and Commerce Way, close to their junctions with the A23 Purley Way.

Central Croydon is approximately one mile to the west and Waddon Marsh tram link approximately 0.5 miles distance providing quick and easy access into Central Croydon and both East and West Croydon railway stations as well as Mitcham and Wimbledon to the West.