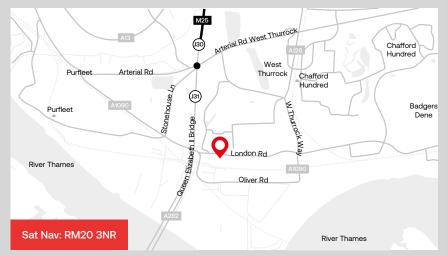

## **Thurrock Business Centre**

Thurrock Business Centre, Breach Road, West Thurrock, Essex RM20 3NR

## Location

Thurrock business Centre is located on Breach Road accessed directly off London Road a short distance from Junction 30 of the M25 intersection.