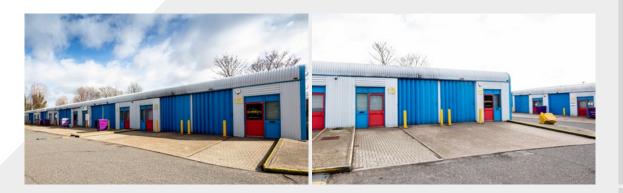

## Description

Thurrock Bus Centre provides a terrace of industrial/ warehouse units of steel portal frame construction with metal profile clad elevations. Vehicular access is provided by an electrically operated roller shutter door with personnel door adjacent leading to a small office area which then leads to the industrial/ warehouse. The unit benefits from all mains services, internal security shutter to personnel door, a single WC with further amenities including LED strip lighting and a height to eaves of approx. 3.5 metres.