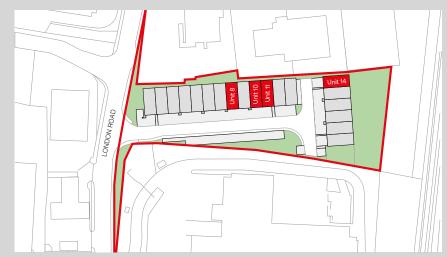

## Accommodation

#### Floor areas are as follows:

| Unit    | Area (sq ft) | Area (sq m) |
|---------|--------------|-------------|
| Unit 8  | 926          | 86          |
| Unit 10 | 926          | 86          |
| Unit 11 | 936          | 87          |
| Unit 14 | 915          | 85          |