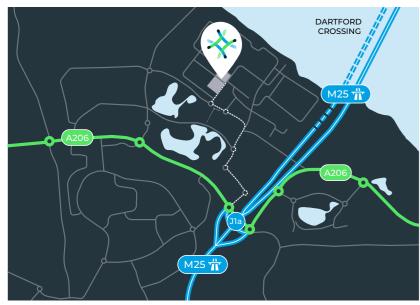

# Logicor Park Dartford

Dartford Crossing provides direct access to Central London and the UK's National Motorway Network.

This high quality industrial estate comprises 20 units of steel portal frame construction suitable for a range of uses.

The units benefit from 8m eaves, Cat A office fit-out and three phase power supply. The site can be accessed via Albion Road, which leads to allocated parking and a yard depth up to 17 metres.

People have qualifications relevant to logistics and distributuion

# Strategic logistics location

Logicor Park Dartford is located adjacent to the M25 and Dartford Crossing, providing direct access to Central London and the UK's national motorway network. Dartford offers local bus route connectivity to Ebbsfleet. London is 21 miles from the site and London City Airport can be reached in under 30 minutes.