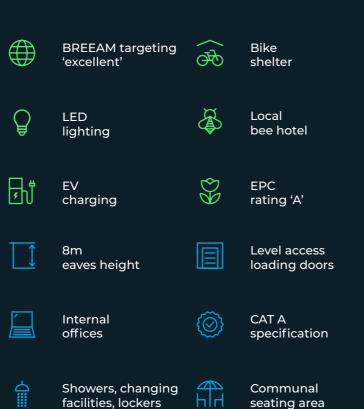

### Specification

## Specification

|        | BREEAM targetir<br>'excellent'          |
|--------|-----------------------------------------|
| ð      | LED<br>lighting                         |
| ۍ<br>۲ | EV<br>charging                          |
| 1      | 8m<br>eaves height                      |
|        | Internal<br>offices                     |
|        | Showers, changiı<br>facilities, lockers |

ng

Bike shelter

Local bee hotel

(⊘)

ng

EPC rating 'A'

CAT A specification

Communal seating area