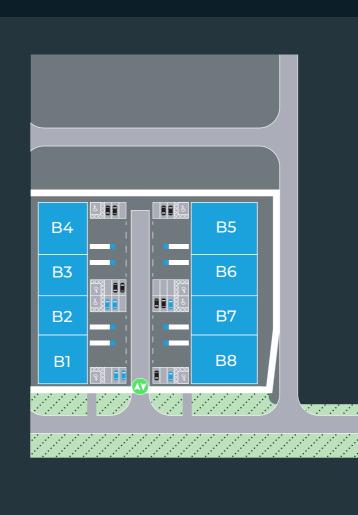

### Accommodation

| Unit  | Warehouse <sup>Sq Ft</sup> | Office Sq Ft | Total <sup>Sq Ft</sup> |
|-------|----------------------------|--------------|------------------------|
| B1    | 2,807                      | 1,029        | 3,836                  |
| B2    | 2,144                      | 769          | 2,913                  |
| B3    | 2,141                      | 771          | 2,912                  |
| B4    | 2,811                      | 1,034        | 3,845                  |
| B5    | 3,730                      | 1,036        | 4,766                  |
| B6    | 2,842                      | 775          | 3,617                  |
| B7    | 2,842                      | 775          | 3,617                  |
| B8    | 3,728                      | 1,040        | 4,768                  |
| Total | 23,045                     | 7,229        | 30,274                 |

# Plot 4B