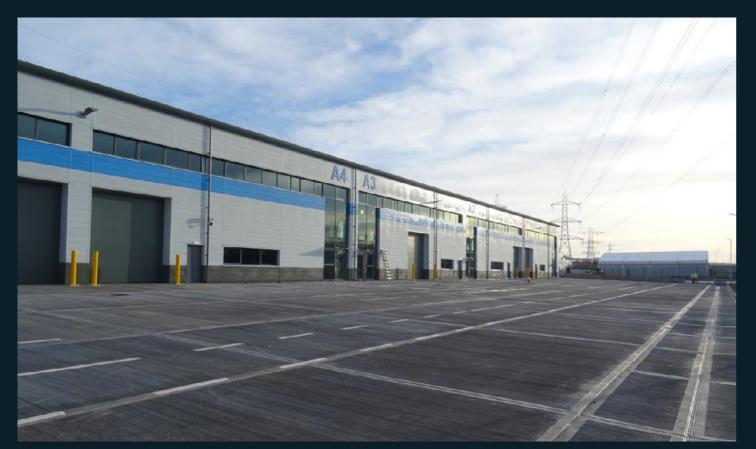

# Logicor Park Dartford

Dartford Crossing provides direct access to Central London and the UK's National Motorway Network.

This high quality industrial estate comprises 20 units of steel portal frame construction suitable for a range of uses.

The units benefit from 8m eaves, Cat A office fit-out and three phase power supply. The site can be accessed via Albion Road, which leads to allocated parking and a yard depth up to 17 metres.

People have qualifications relevant to logistics and distributuion

### Specification