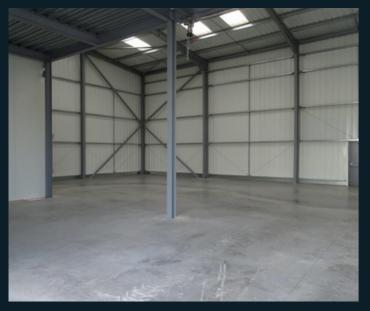

The units benefit from 8m eaves, Cat A office fit-out and three phase power supply. The site can be accessed via Albion Road, which leads to allocated parking and a yard depth up to 17 metres.

People have qualifications relevant to logistics and distributuion

### Specification