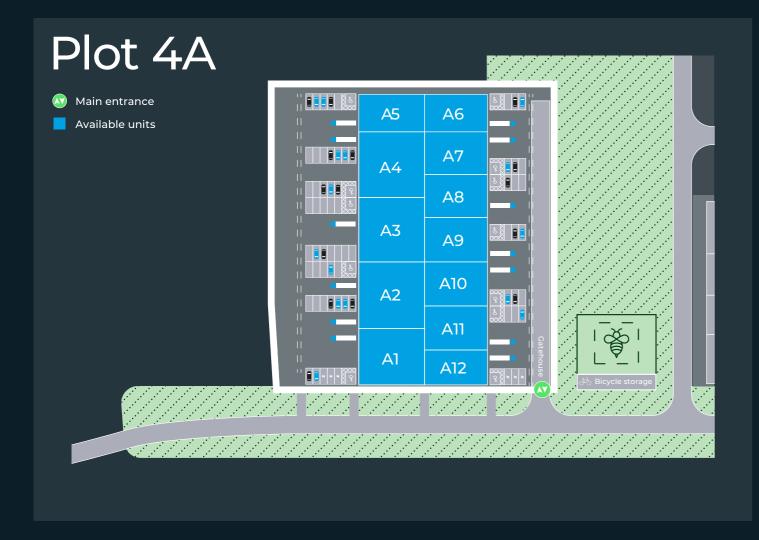

### Accommodation

| Unit  | Warehouse <sup>sq Ft</sup> | Office <sup>Sq Ft</sup> | Total <sup>sq Ft</sup> |
|-------|----------------------------|-------------------------|------------------------|
| Al    | 4,177                      | 1,164                   | 5,341                  |
| A2    | 4,590                      | 1,266                   | 5,856                  |
| A3    | 4,579                      | 1,267                   | 5,846                  |
| A4    | 4,590                      | 1,284                   | 5,874                  |
| A5    | 2,630                      | 711                     | 3,341                  |
| A6    | 2,575                      | 713                     | 3,288                  |
| A7    | 2,978                      | 852                     | 3,830                  |
| A8    | 2,970                      | 831                     | 3,801                  |
| A9    | 2,977                      | 816                     | 3,793                  |
| A10   | 2,980                      | 852                     | 3,832                  |
| A11   | 2,980                      | 856                     | 3,836                  |
| A12   | 2,579                      | 711                     | 3,290                  |
| Total | 40,605                     | 11,323                  | 51,928                 |