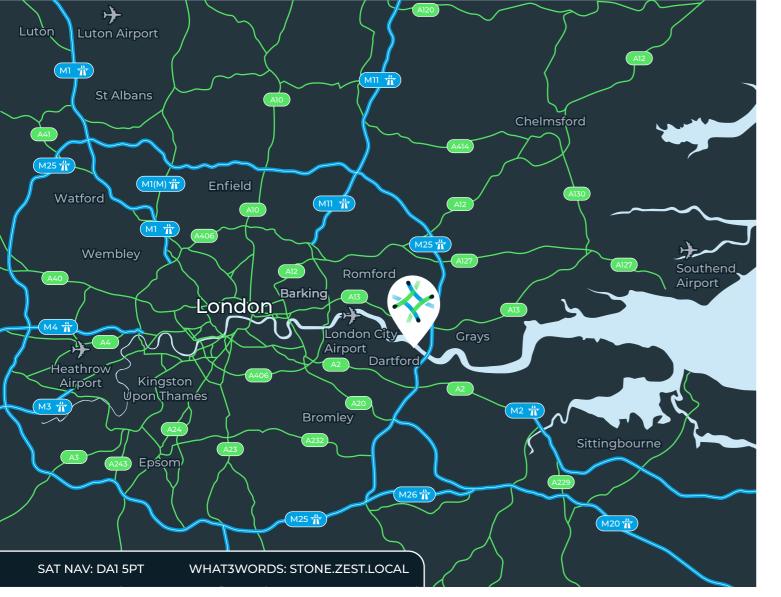

# Logicor Park Dartford

Kent, DAI 5PT

New industrial / warehouse development providing 20 grade A units 2,912 - 5,874 sq ft across 82,203 sq ft

Available now

# Logicor Park Dartford

Dartford Crossing provides direct access to Central London and the UK's National Motorway Network.

This high quality industrial estate comprises 20 units of steel portal frame construction suitable for a range of uses.

# Strategic logistics location

Logicor Park Dartford is located adjacent to the M25 and Dartford Crossing, providing direct access to Central London and the UK's national motorway network. Dartford offers local bus route connectivity to Ebbsfleet. London is 21 miles from the site and London City Airport can be reached in under 30 minutes.