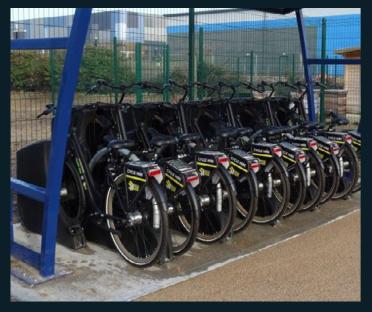

OFO

Habitat for up to 1 million bees

Employee on-site cycle scheme

2m tonnes of CO2 saved by recycling materials during construction

Adjacent to Fastrack bus stop servicing Dartford and Ebbsfleet International stations

ng

Bike shelter

Local bee hotel

(⊘)

ng

EPC rating 'A'

CAT A specification

Communal seating area