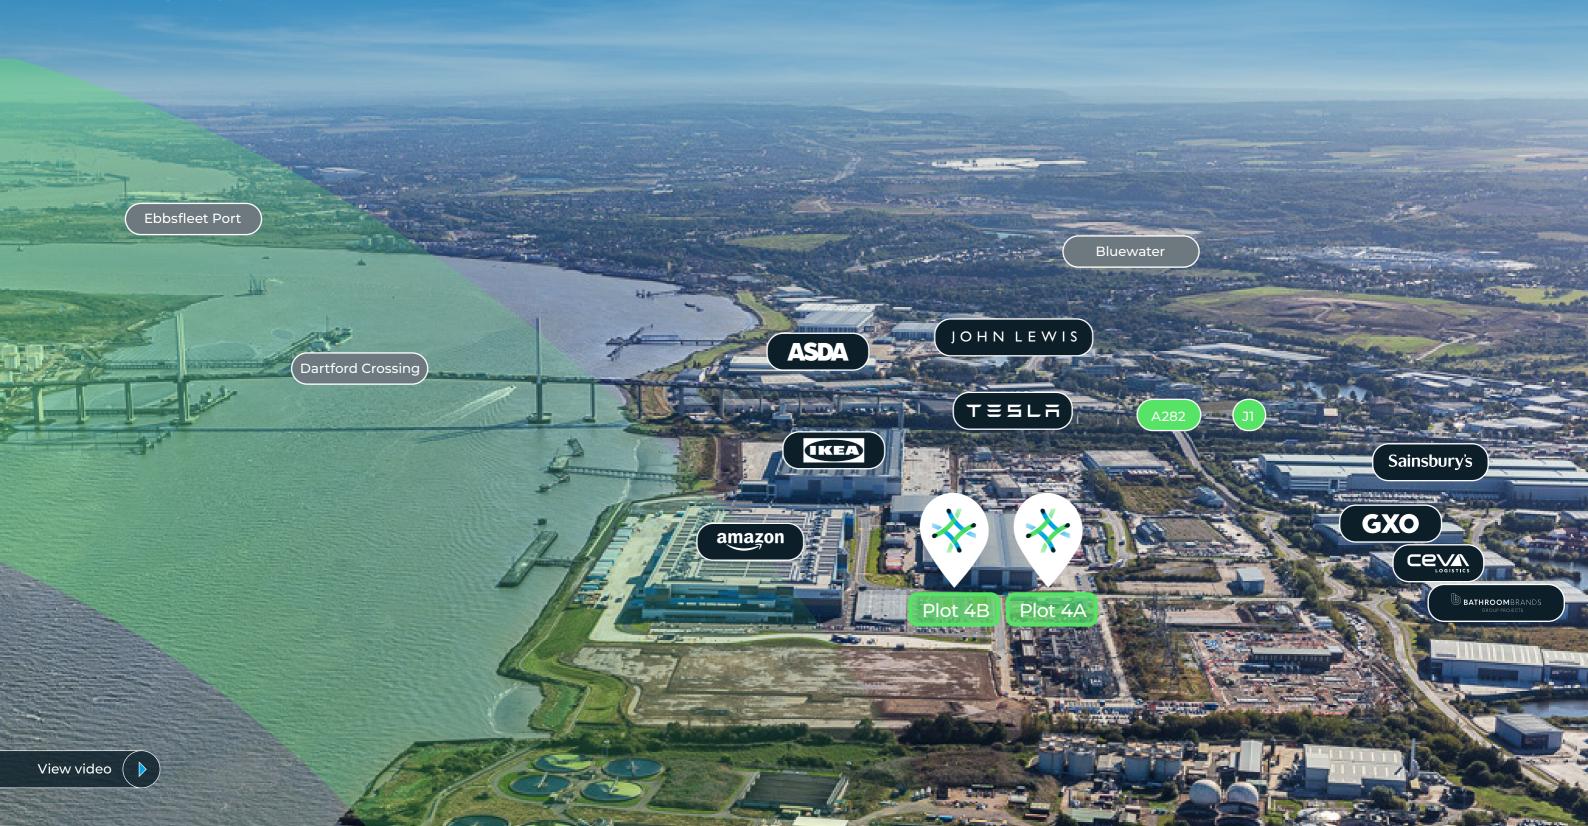

# Logicor Park Dartford

Kent, DAI 5PT

New industrial / warehouse development providing 20 grade A units 2,912 - 5,874 sq ft across 82,203 sq ft

Available now

# Logicor Park Dartford

Dartford Crossing provides direct access to Central London and the UK's National Motorway Network.

This high quality industrial estate comprises 20 units of steel portal frame construction suitable for a range of uses.

# Strategic logistics location

Logicor Park Dartford is located adjacent to the M25 and Dartford Crossing, providing direct access to Central London and the UK's national motorway network. Dartford offers local bus route connectivity to Ebbsfleet. London is 21 miles from the site and London City Airport can be reached in under 30 minutes.