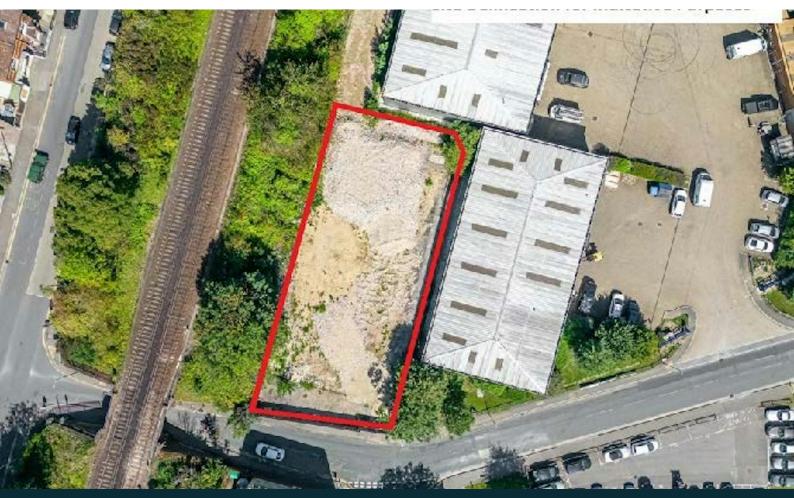

**Open Storage Yard** 1 Trowers Way, Redhill, RH1 2LH

Open storage yard on a selfcontained site in a sought after location

- Self-contained site
- Sought after location

**12,000 sq ft** (1,114.84 sq m)

#### Location

The site is prominently located on the northern side of Trowers Way, opposite the junction with Holmethorpe Avenue. Holmethorpe Industrial Estate is located just outside the Redhill town centre and benefits from excellent road and rail connections.

### Planning

A planning application is being submitted for the demolition of the existing light industrial building and a change of use to storage and distribution use, including the erection of two stacked portacabins (Class B8).