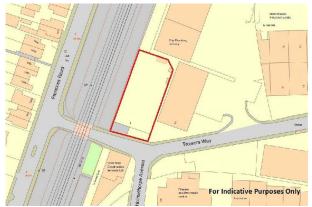

#### Location

The site is prominently located on the northern side of Trowers Way, opposite the junction with Holmethorpe Avenue. Holmethorpe Industrial Estate is located just outside the Redhill town centre and benefits from excellent road and rail connections.

Access onto the Holmethorpe Estate is via Battlebridge Lane to the north and Frenches Road to the west, which both link up with the A23 (London Road) linking Redhill with the M25 and M23 National Motorway network.