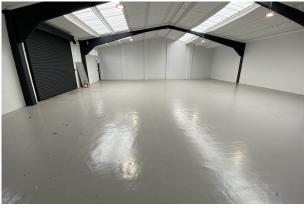

#### Description

To Let - The property, which has been extensively refurbished, comprises a concrete portal frame construction with brick faced elevations below a pitched roof incorporating intermittent roof lights. To the front of the unit is a single storey office/amenity block providing an open plan office, separate male & female WCs and a kitchenette. The warehouse/production area is accessed via a full height roller shutter door to the side of the unit with an allocated parking area to the front.

#### Accommodation

The accommodation comprises the following approx GIA areas:

| Name                              | sq ft | sq m   |
|-----------------------------------|-------|--------|
| Ground - Floor Warehouse          | 2,765 | 256.88 |
| Ground - Floor Office / Amenities | 843   | 78.32  |
| Total                             | 3,608 | 335.20 |