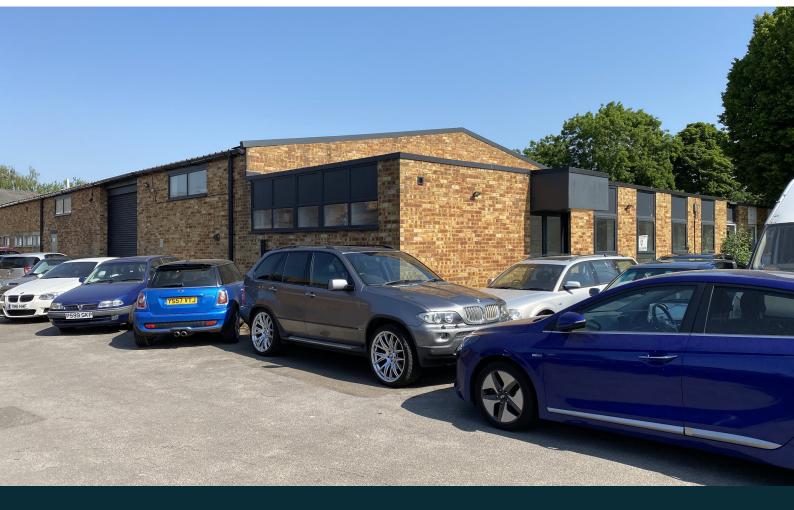

#### Description

To Let - The property, which has been extensively refurbished, comprises a concrete portal frame construction with brick faced elevations below a pitched roof incorporating intermittent roof lights. To the front of the unit is a single storey office/amenity block providing an open plan office, separate male & female WCs and a kitchenette. The warehouse/production area is accessed via a full height roller shutter door to the side of the unit with an allocated parking area to the front.