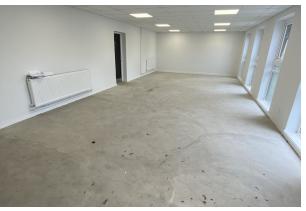

#### Description

To Let - The property, which has been extensively refurbished, comprises a concrete portal frame construction with brick faced elevations below a pitched roof incorporating intermittent roof lights. To the front of the unit is a single storey office/amenity block providing an open plan office, separate male & female WCs and a kitchenette. The warehouse/production area is accessed via a full height roller shutter door to the side of the unit with an allocated parking area to the front.

#### Accommodation

The accommodation comprises the following approx GIA areas:

| Name                              | sq ft | sq m   |
|-----------------------------------|-------|--------|
| Ground - Floor Warehouse          | 2,765 | 256.88 |
| Ground - Floor Office / Amenities | 843   | 78.32  |
| Total                             | 3,608 | 335.20 |