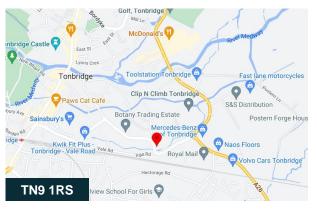

#### Location

The property is located on Sovereign Way, a busy main thoroughfare in an established industrial/trade location on the edge of Tonbridge town centre. The A21 bypass is around 1.5 miles to the south via Woodgate Way which provides a direct link to the M25 at Junction 5 around 8 miles to the north. Tonbridge town centre, shops and mainline station are within approximately half a mile to the west.