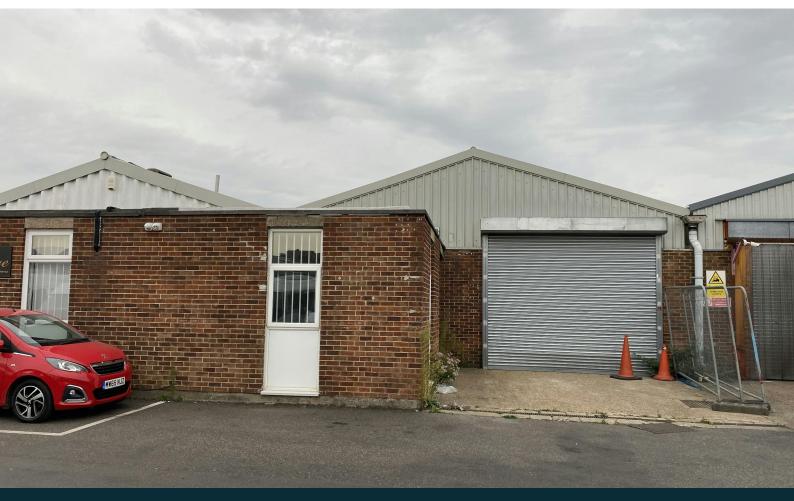

### Description

To Let - The property comprises a mid-terrace brick industrial unit of steel portal frame construction under an insulated pitched roof incorporating translucent roof lights. The unit benefits from a roller shutter door to the front elevation and offices are located to the front of the unit and the car parking is immediately outside.